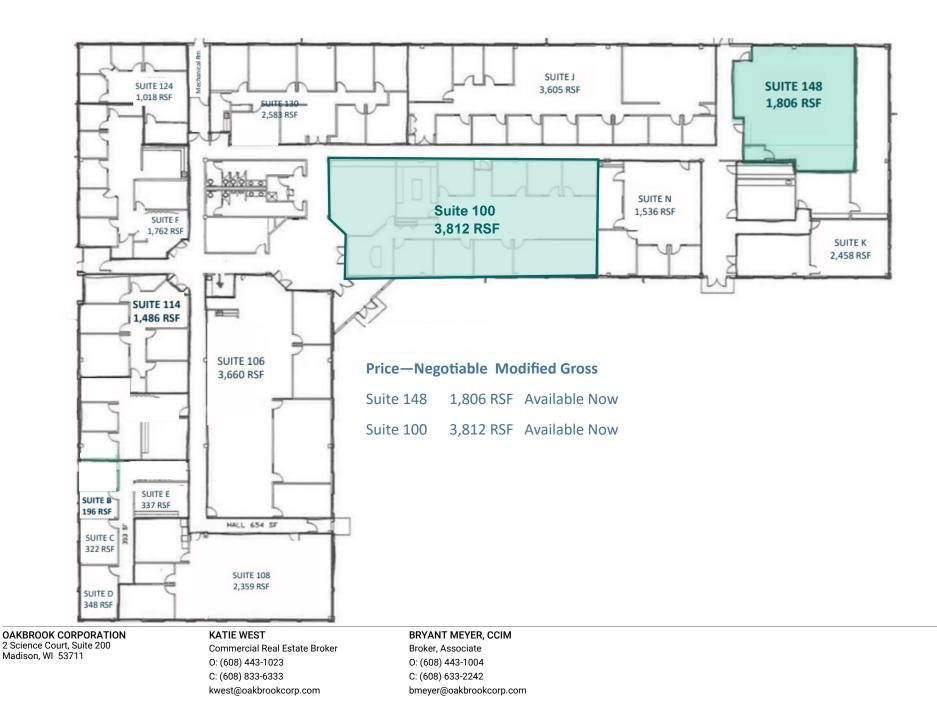

### PROPERTY SUMMARY

5250 EAST TERRACE DRIVE | MADISON, WI 53718

| Lease Rate:     | Negotiable |
|-----------------|------------|
| Lease Term:     | Negotiable |
| Suite 100:      | 3,812 RSF  |
| Suite 148:      | 1,806 RSF  |
| Building SF:    | 31,989     |
| Year Built:     | 1997       |
| Building Class: | A          |
| Floors:         | 1          |
| Parking:        | 132        |
| Parking Ratio:  | 4.92       |
| Zoning:         | SEC        |
|                 |            |

### FLOOR PLAN

5250 EAST TERRACE DRIVE | MADISON, WI 53718