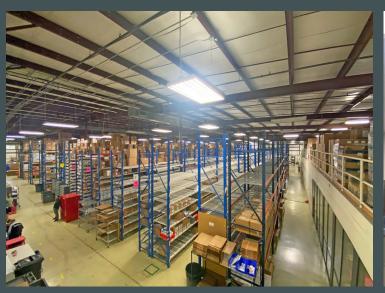

| Total Square Footage | ±53,500 SF Includes approximately +4,400 SF of 2nd floor mezzanine & office space | Dock Doors   | 9                            |
|----------------------|-----------------------------------------------------------------------------------|--------------|------------------------------|
| Office Space         | <u>+</u> 18,000 SF                                                                | Clear Height | 22' at eave<br>27' at center |
| Warehouse Space      | <u>+</u> 30,500 SF                                                                | Sprinkler    | 100% Wet                     |
| Acreage              | <u>+</u> 5.03 Acres                                                               | Lighting     | T-5 Motion Sensored          |
| Column Spacing       | 40' x 30'                                                                         | HVAC         | 100% Heated & Cooled         |
| Parking Spaces       | 101                                                                               | Amenities    | Tennis Courts<br>Gazebo      |