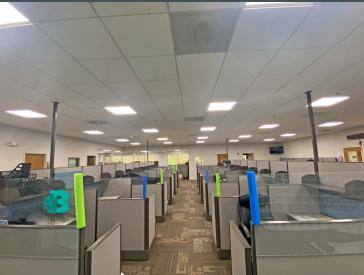

| Total Square Footage | ±53,500 SF Includes approximately +4,400 SF of 2nd floor mezzanine & office space | Dock Doors   | 9                            |
|----------------------|-----------------------------------------------------------------------------------|--------------|------------------------------|
| Office Space         | <u>+</u> 18,000 SF                                                                | Clear Height | 22' at eave<br>27' at center |
| Warehouse Space      | <u>+</u> 30,500 SF                                                                | Sprinkler    | 100% Wet                     |
| Acreage              | <u>+</u> 5.03 Acres                                                               | Lighting     | T-5 Motion Sensored          |
| Column Spacing       | 40' x 30'                                                                         | HVAC         | 100% Heated & Cooled         |
| Parking Spaces       | 101                                                                               | Amenities    | Tennis Courts<br>Gazebo      |