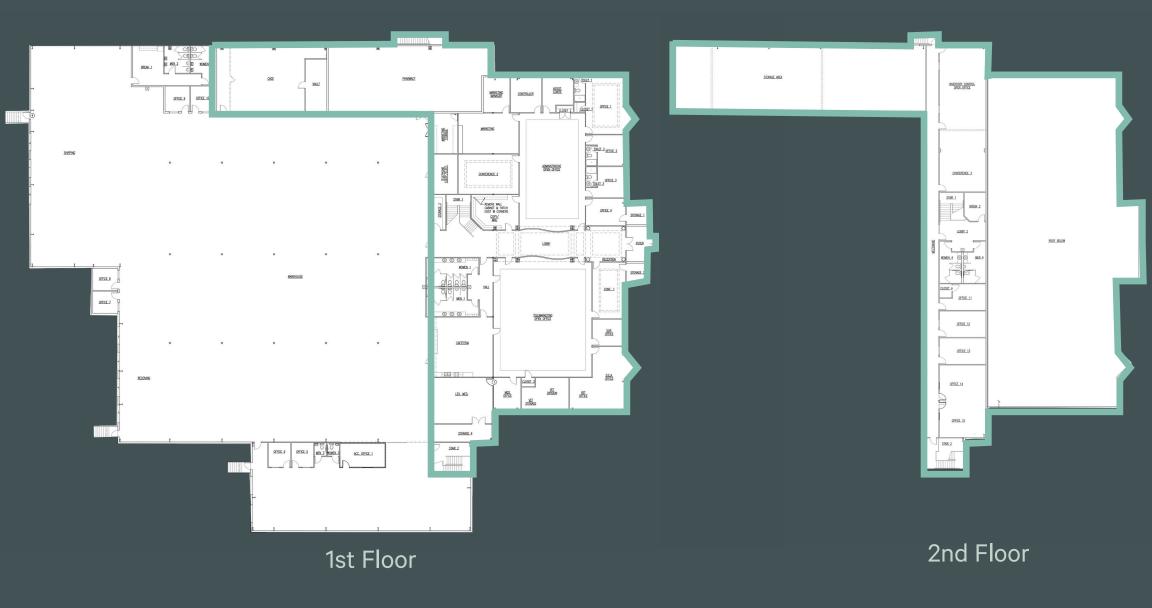

## Floorplan

| Total Square Footage | ±53,500 SF Includes approximately +4,400 SF of 2nd floor mezzanine & office space | Dock Doors   | 9                            |
|----------------------|-----------------------------------------------------------------------------------|--------------|------------------------------|
| Office Space         | <u>+</u> 18,000 SF                                                                | Clear Height | 22' at eave<br>27' at center |
| Warehouse Space      | <u>+</u> 30,500 SF                                                                | Sprinkler    | 100% Wet                     |
| Acreage              | <u>+</u> 5.03 Acres                                                               | Lighting     | T-5 Motion Sensored          |
| Column Spacing       | 40' x 30'                                                                         | HVAC         | 100% Heated & Cooled         |
| Parking Spaces       | 101                                                                               | Amenities    | Tennis Courts<br>Gazebo      |