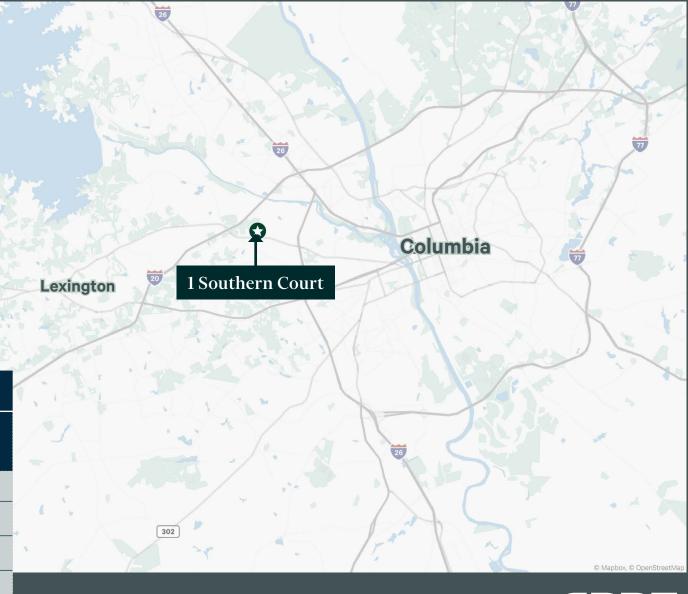

#### Location Highlights

1 Southern Court is centrally located in West Columbia, SC between Downtown Columbia and the fast growing Lexington submarket

#### **Destinations**

| Downtown Columbia | 6 Miles   |
|-------------------|-----------|
| Lexington, SC     | 7.6 Miles |
| Augusta, GA       | 67 Miles  |
| Charlotte, NC     | 98 Miles  |
| Greenville, SC    | 102 Miles |
| Charleston, SC    | 114 Miles |
| Atlanta, GA       | 207 Miles |