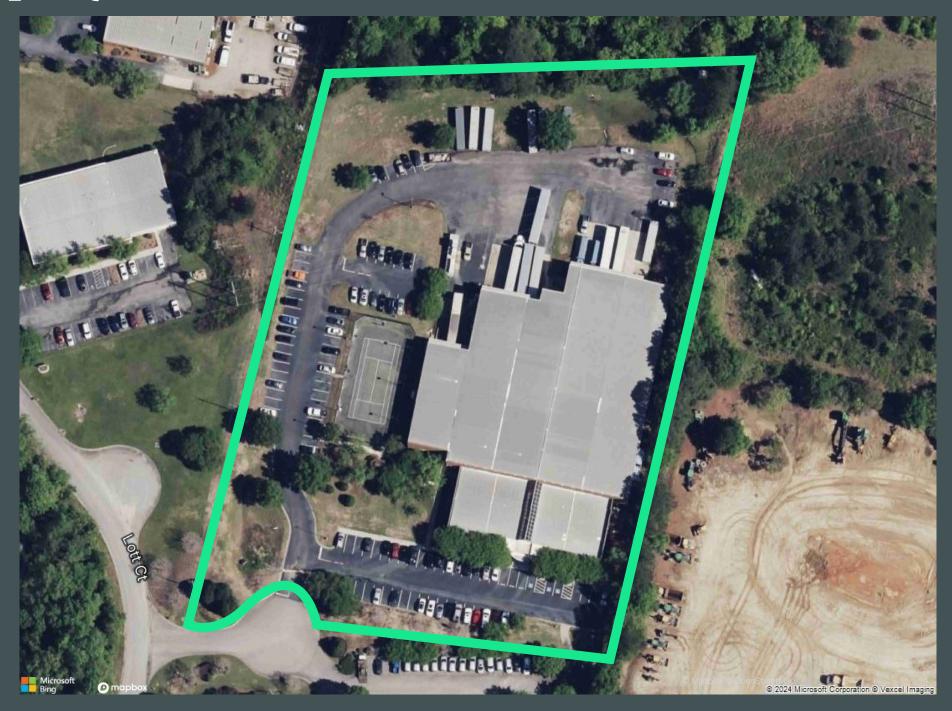

### **Destinations**

| Downtown Columbia | 6 Miles   |
|-------------------|-----------|
| Lexington, SC     | 7.6 Miles |
| Augusta, GA       | 67 Miles  |
| Charlotte, NC     | 98 Miles  |
| Greenville, SC    | 102 Miles |
| Charleston, SC    | 114 Miles |
| Atlanta, GA       | 207 Miles |

#### **Demographics**

|              | Population | Average<br>Household<br>Income | Businesses |
|--------------|------------|--------------------------------|------------|
| 5 Miles      | 129,055    | \$84,158                       | 5,828      |
| 10 Miles     | 380,939    | \$91,960                       | 17,365     |
| 15 Miles     | 575,186    | \$94,126                       | 21,630     |
| Columbia MSA | 861,576    | \$93,127                       | 28,570     |





### Property Aerial











#### **Contact Us**

Ben Brantley, SIOR Vice President +1 803 744 6855 ben.brantley@cbre.com Keith Moore Vice President +1 803 744 6845 keith.moore@cbre.com CBRE
1333 Main Street Suite 210
Columbia, SC 29201
+1 803 779 7777

© 2024 CBRE, Inc. All rights reserved. This information has been obtained from sources believed reliable, but has not been verified for accuracy or completeness. You should conduct a careful, independent investigation of the property and verify all information. Any reliance on this information is solely at your own risk. CBRE and the CBRE logo are service marks of CBRE, Inc. All other marks displayed on this document are the property of their respective owners, and the use of such logos does not imply any affiliation with or endorsement of CBRE. Photos herein