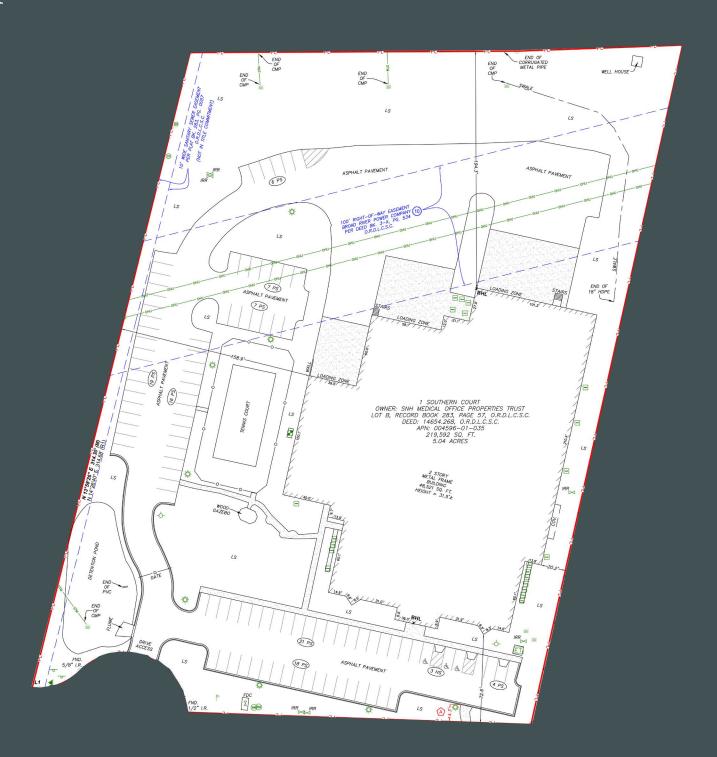

#### Site Plan

| Total Square Footage | ±53,500 SF Includes approximately +4,400 SF of 2nd floor mezzanine & office space | Dock Doors   | 9                            |
|----------------------|-----------------------------------------------------------------------------------|--------------|------------------------------|
| Office Space         | <u>+</u> 18,000 SF                                                                | Clear Height | 22' at eave<br>27' at center |
| Warehouse Space      | <u>+</u> 30,500 SF                                                                | Sprinkler    | 100% Wet                     |
| Acreage              | <u>+</u> 5.03 Acres                                                               | Lighting     | T-5 Motion Sensored          |
| Column Spacing       | 40' x 30'                                                                         | HVAC         | 100% Heated & Cooled         |
| Parking Spaces       | 101                                                                               | Amenities    | Tennis Courts<br>Gazebo      |