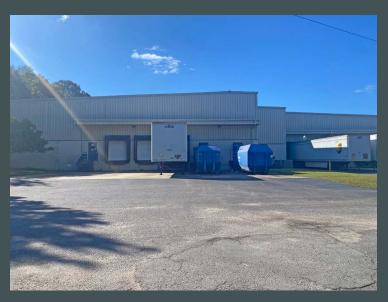

| Total Square Footage | ±53,500 SF Includes approximately +4,400 SF of 2nd floor mezzanine & office space | Dock Doors   | 9                            |
|----------------------|-----------------------------------------------------------------------------------|--------------|------------------------------|
| Office Space         | <u>+</u> 18,000 SF                                                                | Clear Height | 22' at eave<br>27' at center |
| Warehouse Space      | <u>+</u> 30,500 SF                                                                | Sprinkler    | 100% Wet                     |
| Acreage              | <u>+</u> 5.03 Acres                                                               | Lighting     | T-5 Motion Sensored          |
| Column Spacing       | 40' x 30'                                                                         | HVAC         | 100% Heated & Cooled         |
| Parking Spaces       | 101                                                                               | Amenities    | Tennis Courts<br>Gazebo      |