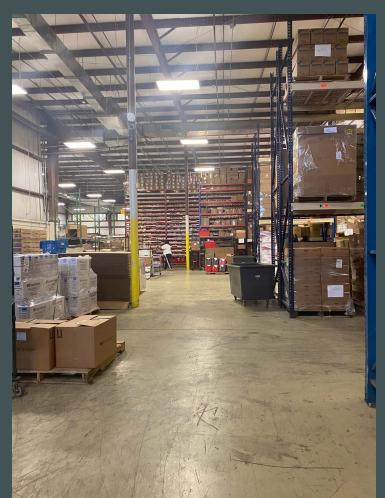

#### Property Details

CBRE Is pleased to present for sublease 1 Southern Court West Columbia, SC. The  $\pm 53,500$  SF former medical supply facility is available for occupancy in Q1 2025 with lease term until September 30, 2029.

| Total Square Footage | ±53,500 SF Includes approximately +4,400 SF of 2nd floor mezzanine & office space | Dock Doors   | 9                            |
|----------------------|-----------------------------------------------------------------------------------|--------------|------------------------------|
| Office Space         | <u>+</u> 18,000 SF                                                                | Clear Height | 22' at eave<br>27' at center |
| Warehouse Space      | <u>+</u> 30,500 SF                                                                | Sprinkler    | 100% Wet                     |
| Acreage              | <u>+</u> 5.03 Acres                                                               | Lighting     | T-5 Motion Sensored          |
| Column Spacing       | 40' x 30'                                                                         | HVAC         | 100% Heated & Cooled         |
| Parking Spaces       | 101                                                                               | Amenities    | Tennis Courts<br>Gazebo      |