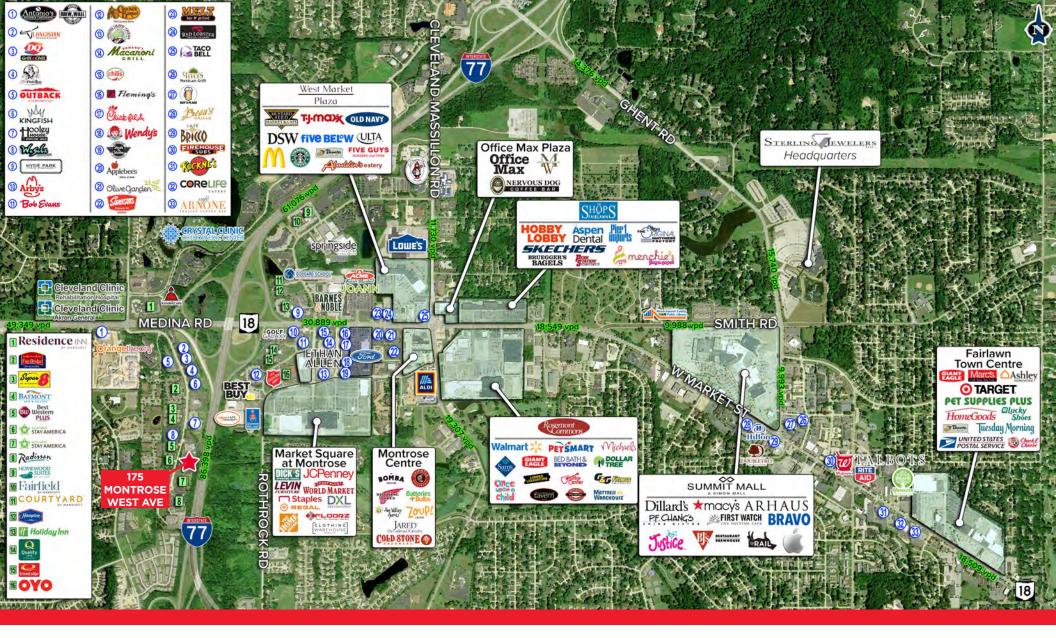

#### **HIGHLIGHTS**

- Under New Ownership and Management
- Shared amenities in neighboring building include fitness center, conference rooms, café area, and an auditorium that are undergoing a customized reprogram
- Proximity to downtown Akron can be advantageous for businesses looking to tap into a larger talent pool and customer base
- The area is well-connected by major highways, including I-77 making it convenient for employees and clients to access