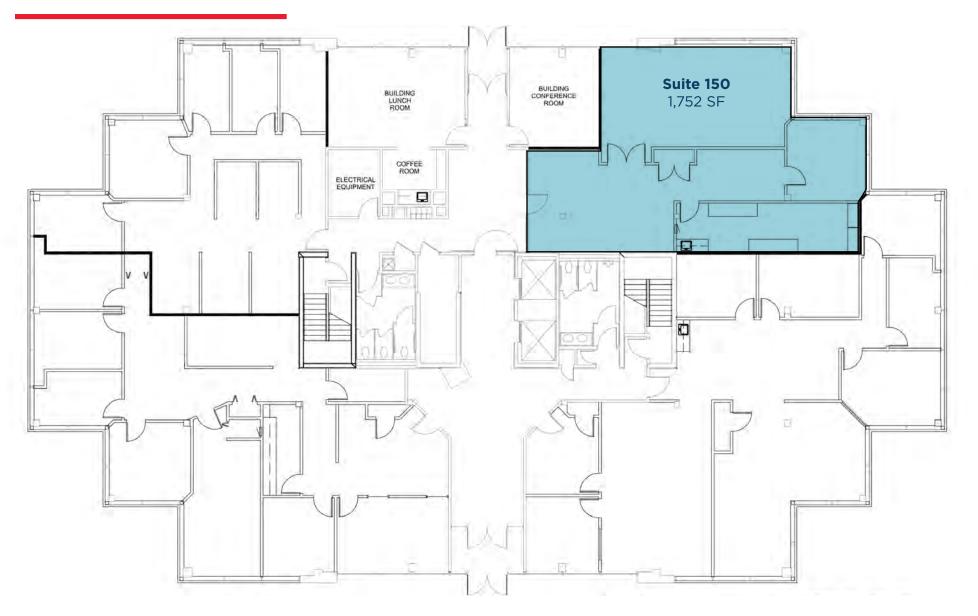

#### **AVAILABLE SPACE**

| Suite | SF    | Max Contiguous |
|-------|-------|----------------|
| 150   | 1,752 | 1,752          |
| 300B  | 2,288 | 2,288          |

### FIRST FLOOR

AKRON, OHIO