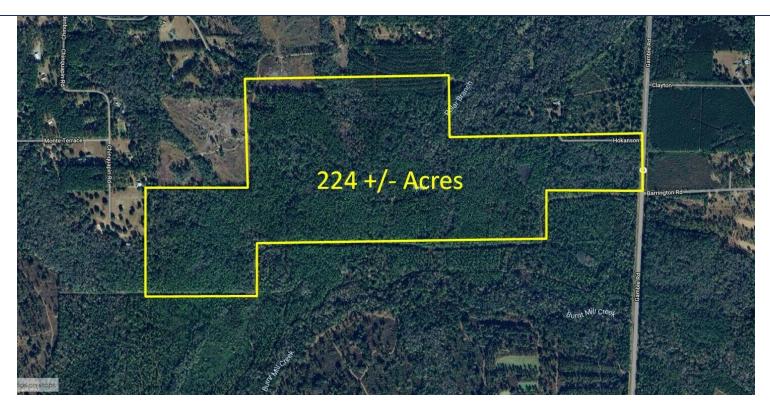

# EXECUTIVE SUMMARY **224 +/- ACRES** GAMBLE RD., JEFFERSON COUNTY, FL 32344

### OFFERING SUMMARY

| Sale Price: | \$1,568,000.00                                                                                           |
|-------------|----------------------------------------------------------------------------------------------------------|
| Per Acre:   | \$7,000.00 per Acre                                                                                      |
| Lot Size:   | 224 +/- Acres                                                                                            |
| APN:        | 03-1S-3E-0000-0060-0000<br>04-1S-3E-0000-0020-0000<br>04-1S-3E-0000-0021-0000<br>04-1S-3E-0000-0030-0000 |

#### **PROPERTY OVERVIEW**

224 +/- acre recreational property in Jefferson County, FL for hunting or agriculture. The property is only a 25-minute drive from Tallahassee and a 15-minute drive from downtown Monticello.

There is significant timber value on the property.