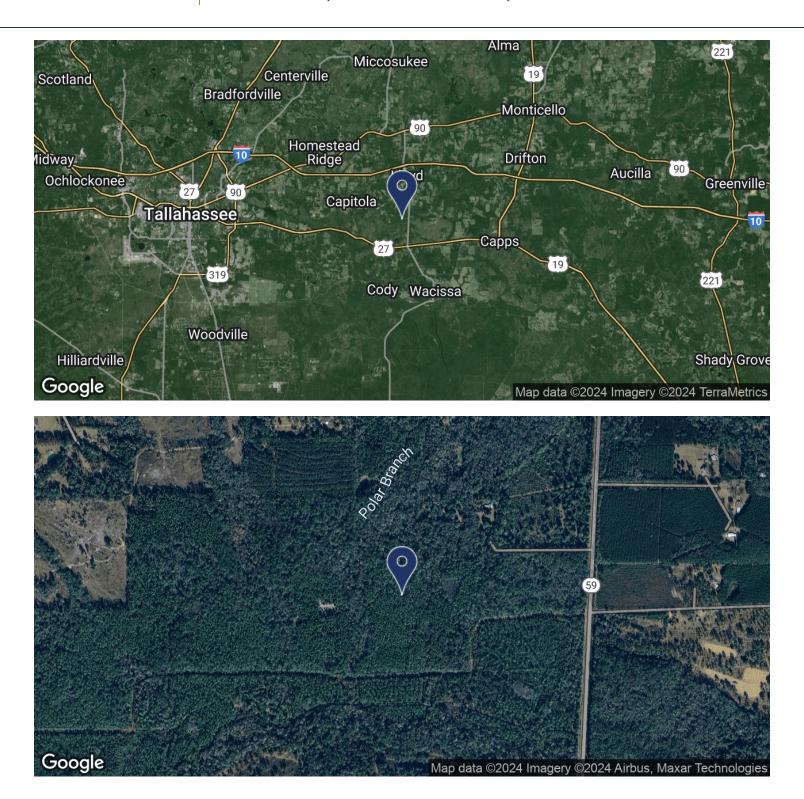

#### LOCATION OVERVIEW

Located just off of SR 59 in Jefferson County, FL.

Brad Parker 850.566.2629 brad@tlgproperty.com

This information has been obtained from sources believed reliable. We have not verified it and make no guarantee, warranty or representation about it. Any projections, opinions, assumptions or estimates used are for example only and do not represent the current or future performance of the property. You and your advisors should conduct a careful, independent investigation of the property to determine to your satisfaction the suitability of the property for your needs. Photos berein are the property of their respective owners and use of these images without the express writhrus content to for the owner is prohibited.

# LOCATION MAP **224 +/- ACRES** GAMBLE RD., JEFFERSON COUNTY, FL 32344

Brad Parker 850.566.2629 brad@tlgproperty.com

This information has been obtained from sources believed reliable. We have not verified it and make no guarantee, warranty or representation about it. Any projections, opinions, assumptions or estimates used are for example only and do not represent the current or future performance of the property. You and your advisors should conduct a careful, independent investigation of the property to determine to your satisfaction the suitability of the property for your needs. Photos herein are the property of their respective owners and use of these images without the expression the content of the owner is provided in the suitability of the intervent of the property.