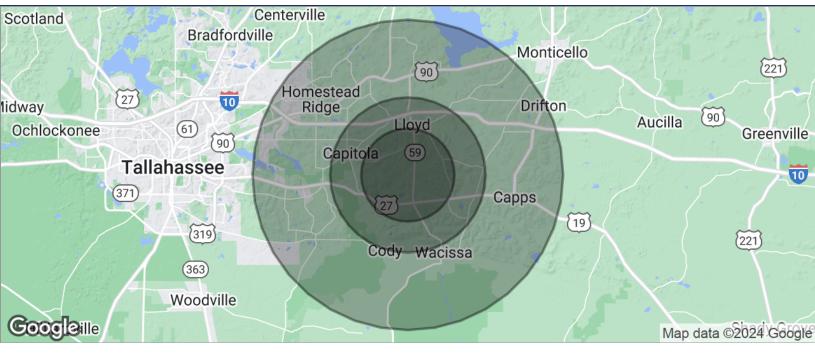

# DEMOGRAPHICS MAP **224 +/- ACRES** GAMBLE RD., JEFFERSON COUNTY, FL 32344

| POPULATION          | 3 MILES   | 5 MILES   | 10 MILES  |
|---------------------|-----------|-----------|-----------|
| TOTAL POPULATION    | 979       | 4,130     | 29,359    |
| MEDIAN AGE          | 47        | 47        | 45        |
| MEDIAN AGE (MALE)   | 47        | 47        | 44        |
| MEDIAN AGE (FEMALE) | 48        | 48        | 46        |
| HOUSEHOLDS & INCOME | 3 MILES   | 5 MILES   | 10 MILES  |
| TOTAL HOUSEHOLDS    | 415       | 1,724     | 11,520    |
| # OF PERSONS PER HH | 2.4       | 2.4       | 2.5       |
| AVERAGE HH INCOME   | \$103,770 | \$108,612 | \$124,952 |
| AVERAGE HOUSE VALUE | \$239,437 | \$289,909 | \$354,426 |

\* Demographic data derived from 2020 ACS - US Census

Brad Parker 850.566.2629 brad@tlgproperty.com

This information has been obtained from sources believed reliable. We have not verified it and make no guarantee, warranty or representation about it. Any projections, opinions, assumptions or estimates used are for example only and do not represent the current or future performance of the property. You and your advisors should conduct a careful, independent investigation of the property to your determine to your satisfaction the suitability of the property for your needs. Photos herein are the property of their respective owners and use of these images without the express written content of the owner is prohibited.