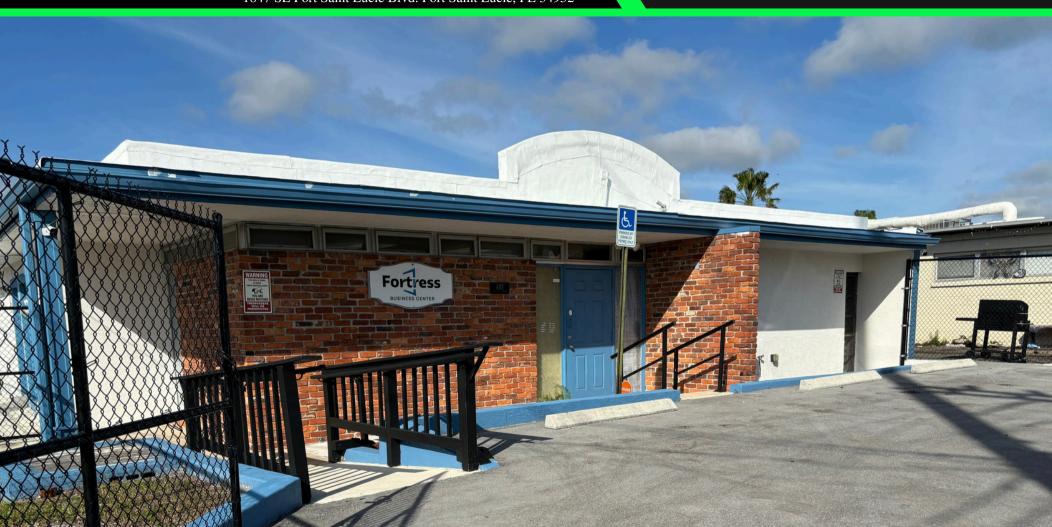

#### Medical / CG / Office Space

601 N 7th St Fort Pierce, FL 34950

For Lease \$15 / SF

#### Medical / CG / Office Space

601 N 7th St Fort Pierce, FL 34950

## For Lease \$15 / SF

- 2,121 SF +/-
- 2 dedicated offices

5 Mile - 181,125

- 4 exam rooms w en suite restrooms(can be converted to office space)
- Kitchenette
- Large Conference Room
- Dedicated Waiting Area and Seperate Reception Room

- Beautifully Refinished Terrazzo Flooring
- Security Cameras outdoor and Indoor
- Parking Variance Applied for and plan to develop additional parking (8 new spaces) Total 10 stnd parking, 1 handicap
- Completely Fenced in stand alone bldg and parking
- Community Bathroom
- Perfect for Medical Doctor or Veterinary Medicine Office

5 Mile - 41

• Entire Building Renovated 2024

YEAR BUILT: 1958 TOTAL BUILDING SIZE 2,121SF

**ZONING** C-3

| 2023 Population Estimate   | 2023 Average Household Income        | <u>Average Age</u> |
|----------------------------|--------------------------------------|--------------------|
| 1 Mile - 6,558             | 1 Mile - \$43,191                    | 1 Mile - 36        |
| 3 Mile - 69,357            | 3 Mile - \$59,972                    | 3 Mile - 39.90     |
| 5 Mile - 172,133           | 5 Mile - \$68,180                    | 5 Mile - 40.70     |
|                            |                                      |                    |
| 2028 Population Projection | 2 <u>023 Median Household Income</u> | Median Age         |
| 1 Mile - 6,875             | 1 Mile - \$31,577                    | 1 Mile - 36        |
| 3 Mile - 73,187            | 3 Mile - \$43,095                    | 3 Mile - 40        |

5 Mile - \$51,860

"A newly renovated Medical or Professional office with CG Zoning"

Located less then 1 mile to Downtown Fort Pierce and St. Lucie County Courthouse - 2.8 Miles to Lawnwood Medical Center