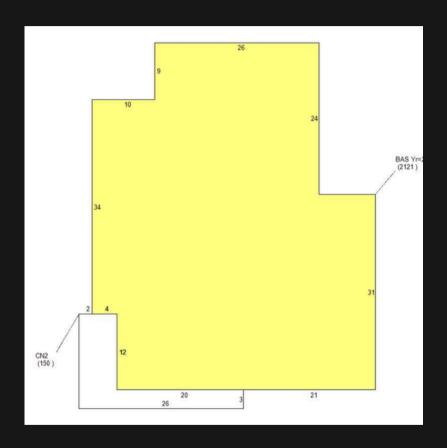

# **Property Details**

Year Built: 1958

Renovated: 2024

Story Height: 1 Story Building

Size: 2,121 SF Land Size: 0.16

Acres Zoning: General Commercial

Parking: 4+ Street Parking

Parking Variance Applied For:

Plan to add 8 additional by Q4 2024