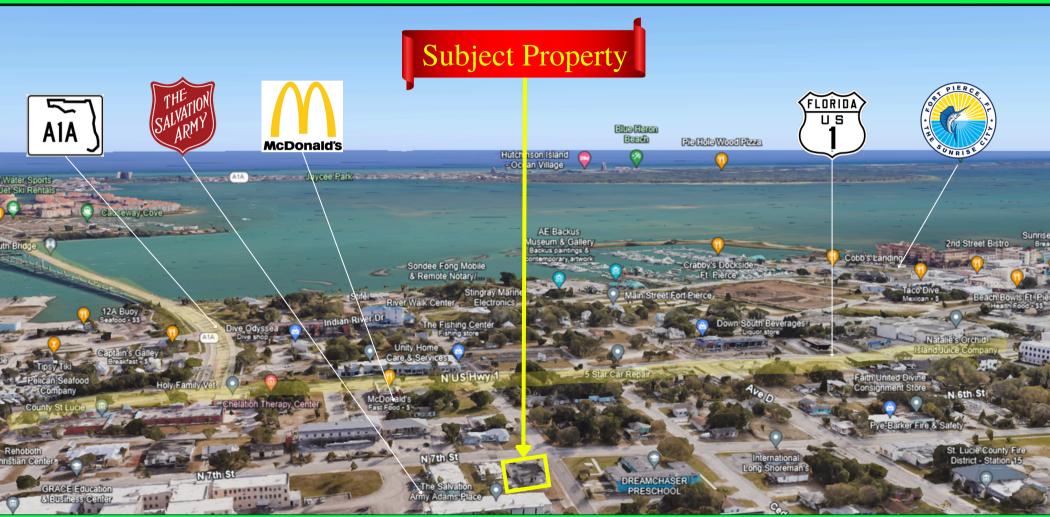

5 Mile - \$51,860

"A newly renovated Medical or Professional office with CG Zoning"

Located less then 1 mile to Downtown Fort Pierce and St. Lucie County Courthouse - 2.8 Miles to Lawnwood Medical Center