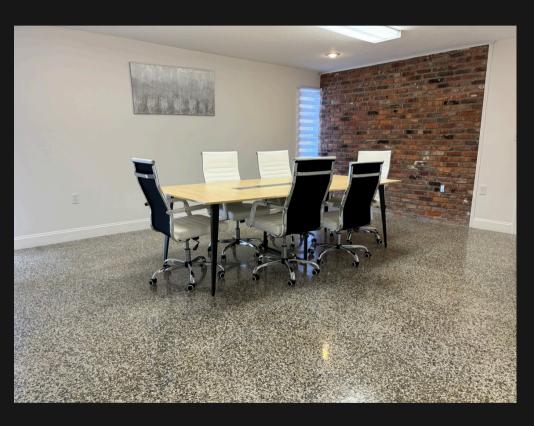

## For Lease \$15 / SF

- 2,121 SF +/-
- 2 dedicated offices

5 Mile - 181,125

- 4 exam rooms w en suite restrooms(can be converted to office space)
- Kitchenette
- Large Conference Room
- Dedicated Waiting Area and Seperate Reception Room

- Beautifully Refinished Terrazzo Flooring
- Security Cameras outdoor and Indoor
- Parking Variance Applied for and plan to develop additional parking (8 new spaces) Total 10 stnd parking, 1 handicap
- Completely Fenced in stand alone bldg and parking
- Community Bathroom
- Perfect for Medical Doctor or Veterinary Medicine Office