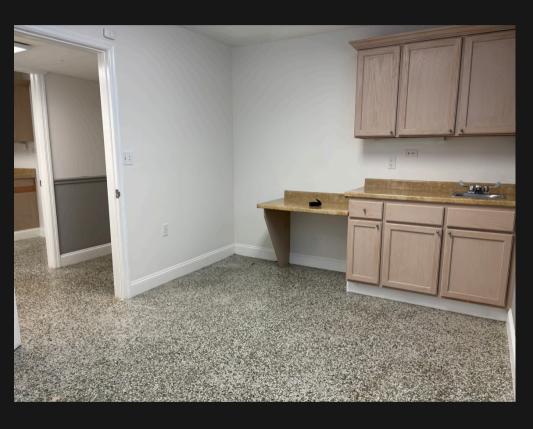

## For Lease \$15 / SF

- 2,121 SF +/-
- 2 dedicated offices

5 Mile - 181,125

- 4 exam rooms w en suite restrooms(can be converted to office space)
- Kitchenette
- Large Conference Room
- Dedicated Waiting Area and Seperate Reception Room

- Beautifully Refinished Terrazzo Flooring
- Security Cameras outdoor and Indoor
- Parking Variance Applied for and plan to develop additional parking (8 new spaces) Total 10 stnd parking, 1 handicap
- Completely Fenced in stand alone bldg and parking
- Community Bathroom
- Perfect for Medical Doctor or Veterinary Medicine Office