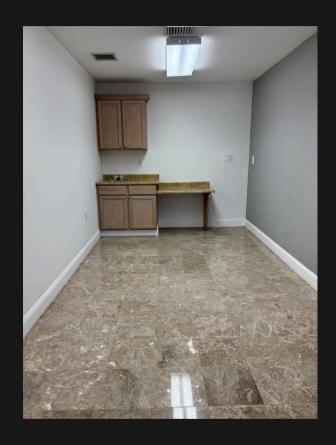

## For Lease \$15 / SF

- 2,121 SF +/-
- 2 dedicated offices

5 Mile - 181,125

- 4 exam rooms w en suite restrooms(can be converted to office space)
- Kitchenette
- Large Conference Room
- Dedicated Waiting Area and Seperate Reception Room

- Beautifully Refinished Terrazzo Flooring
- Security Cameras outdoor and Indoor
- Parking Variance Applied for and plan to develop additional parking (8 new spaces) Total 10 stnd parking, 1 handicap
- Completely Fenced in stand alone bldg and parking
- Community Bathroom
- Perfect for Medical Doctor or Veterinary Medicine Office