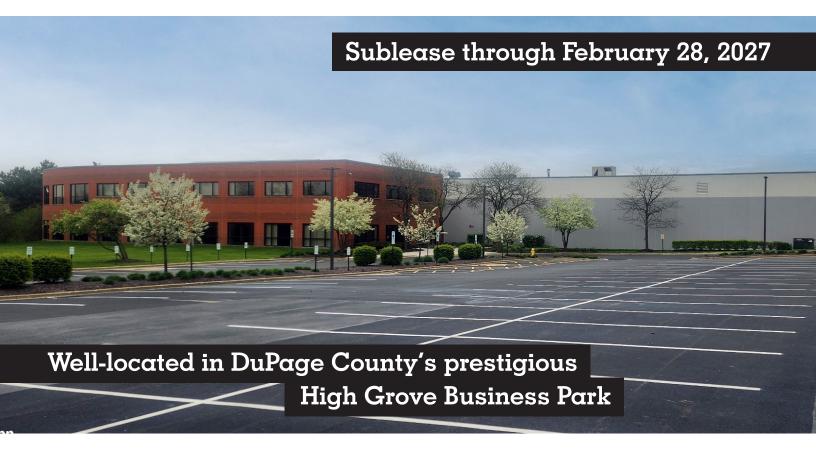

## Available for sublease

101 Regency Dr. Glendale Heights, IL 60139

## **Property highlights:**

| <b>Building sf</b> | 150,784                                                                                                         | Year built    | 1988                                                       |
|--------------------|-----------------------------------------------------------------------------------------------------------------|---------------|------------------------------------------------------------|
| Office sf          | +/- 25,502sf two-story office area<br>First floor: +/- 14,208 sf w/ locker rooms<br>Second floor: +/- 11,492 sf | Parking       | +/- 169 spaces, expandable                                 |
|                    |                                                                                                                 | Power         | 2,000 amps @ 480 volts                                     |
| Land site          | 493,970 sf (11.34 acres)                                                                                        | Sublease rate | \$6.95 psf net                                             |
| Clear height       | 22'                                                                                                             | Comments      | Extensive manufacturing infrastructure Recent improvements |
| Loading            | 17 exterior docks, 1 drive-in door                                                                              |               |                                                            |
| Typical bay size   | 30' x 40'                                                                                                       |               |                                                            |