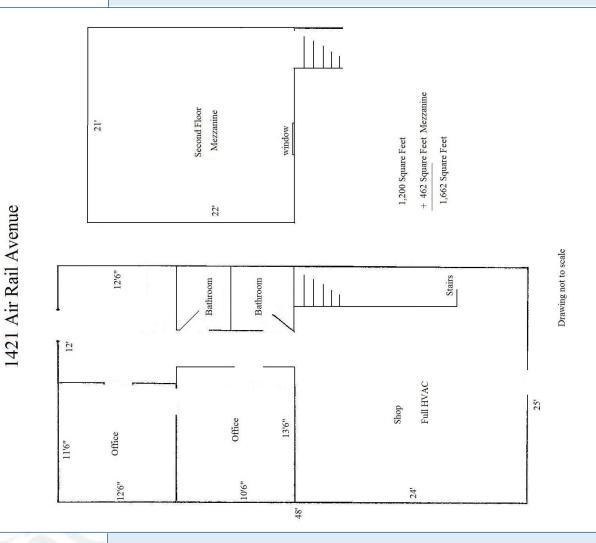

#### Airport Industrial Park, Virginia Beach

- 1662 SF newly refurbished office warehouse
  - 1,062 SF of office with 2 bathrooms and large second floor open work area or conference room
  - 600 SF shop area with separate HVAC for full climate control and double door access
- Zoned light industrial (I-1)
- Easy access to Interstate 64 and Route 13
- Close to NAB Little Creek Gate 5
- Close to UPS