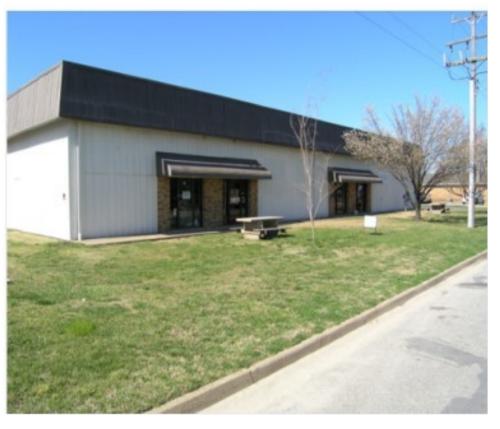

### **Office Warehouse for Lease**

### 1421 Air Rail Avenue, Virginia Beach, VA 23455

#### **Prime Central Location**

#### Airport Industrial Park, Virginia Beach

- 1662 SF newly refurbished office warehouse
  - 1,062 SF of office with 2 bathrooms and large second floor open work area or conference room
  - 600 SF shop area with separate HVAC for full climate control and double door access
- Zoned light industrial (I-1)
- Easy access to Interstate 64 and Route 13
- Close to NAB Little Creek Gate 5
- Close to UPS