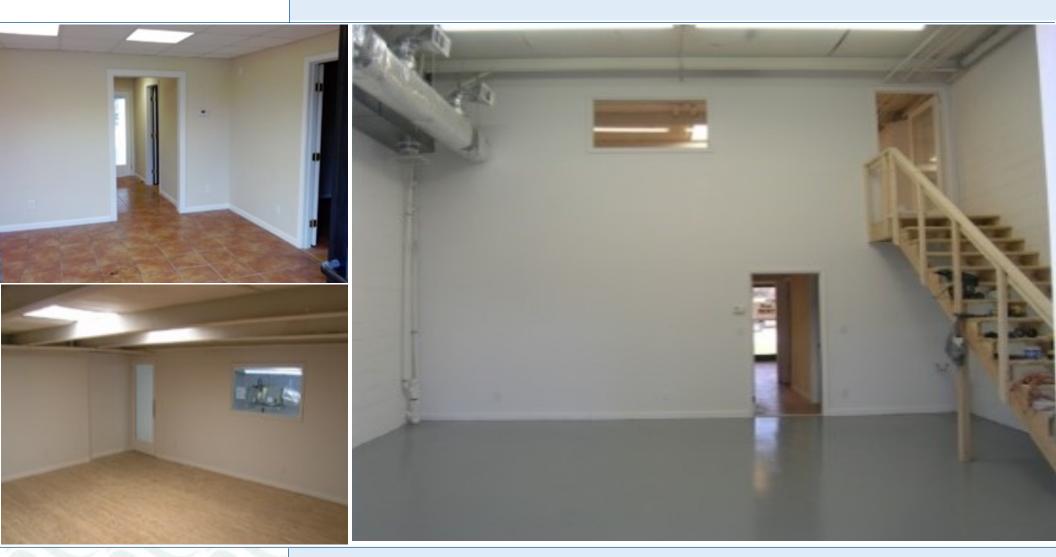

#### Airport Industrial Park, Virginia Beach

- 1662 SF newly refurbished office warehouse
  - 1,062 SF of office with 2 bathrooms and large second floor open work area or conference room
  - 600 SF shop area with separate HVAC for full climate control and double door access
- Zoned light industrial (I-1)
- Easy access to Interstate 64 and Route 13
- Close to NAB Little Creek Gate 5
- Close to UPS