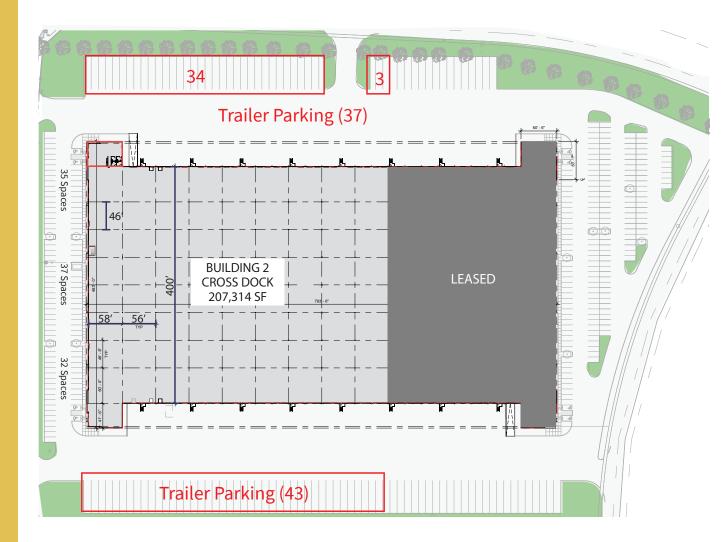

# **BUILDING 2 - CROSS DOCK AVAILABLE** ± 207,314 SF Available 12855 S Kirkwood Rd., Stafford, TX 77477

## $\pm$ 207,314 SF Available

12855 S Kirkwood Rd., Stafford, TX 77477

CABOT

#### PROPERTY FEATURES

| Total Size         | 207,314 SF            |
|--------------------|-----------------------|
| Office Size        | 3,342 SF              |
| Configuration      | Cross Dock            |
| Building Depths    | 400'                  |
| Clear Height       | 36'                   |
| Column Spacing     | 46'8" x 56'           |
|                    |                       |
| Dock Doors         | 50                    |
| Dock Doors<br>Ramp | 50<br>2 (12' x 14')   |
|                    |                       |
| Ramp               | 2 (12' x 14')         |
| Ramp<br>Sprinkler  | 2 (12' x 14')<br>ESFR |

- Multiple points of ingress/egress
- Advantageous tax structure in Stafford, TX
- Triple Freeport Tax Exemption

Jones Lang LaSalle Brokerage, Inc. | 4200 Westheimer Rd., Suite 1400 | www.jll.com