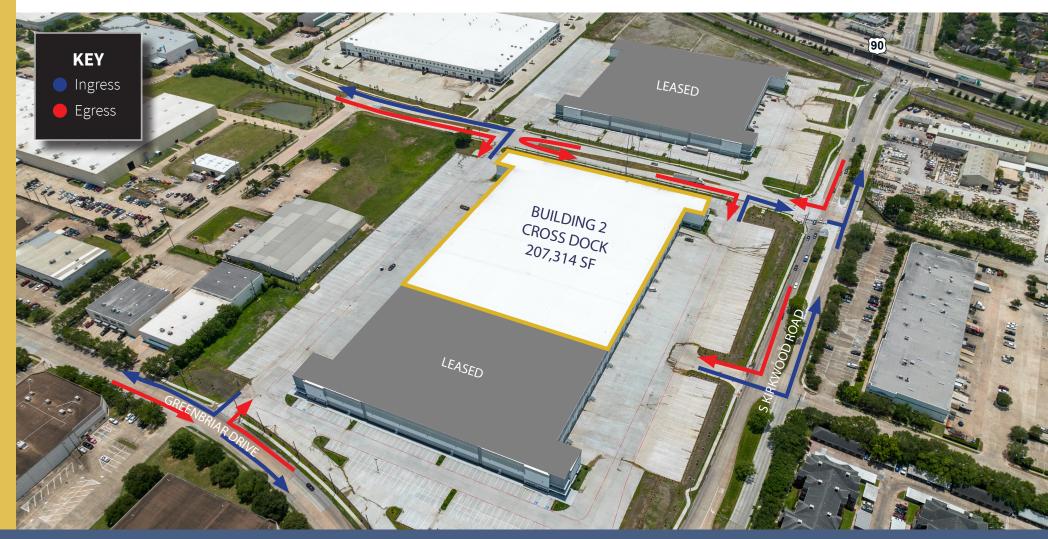

- Multiple points of ingress/egress
- Advantageous tax structure in Stafford, TX
- Triple Freeport Tax Exemption

Jones Lang LaSalle Brokerage, Inc. | 4200 Westheimer Rd., Suite 1400 | www.jll.com

### LOCATION HIGHLIGHTS

 Prime Southwest Houston location at US-59 & Hwy 90 (at Kirkwood) providing strategic distribution and operational connectivity

CABO

- Multiple points of ingress/egress offering immediate access to US-59, Hwy 90, Beltway 8, Hwy 6 & Grand Parkway.
- Advantageous tax structure in Stafford, TX No city tax and Triple Freeport Tax Exemptions