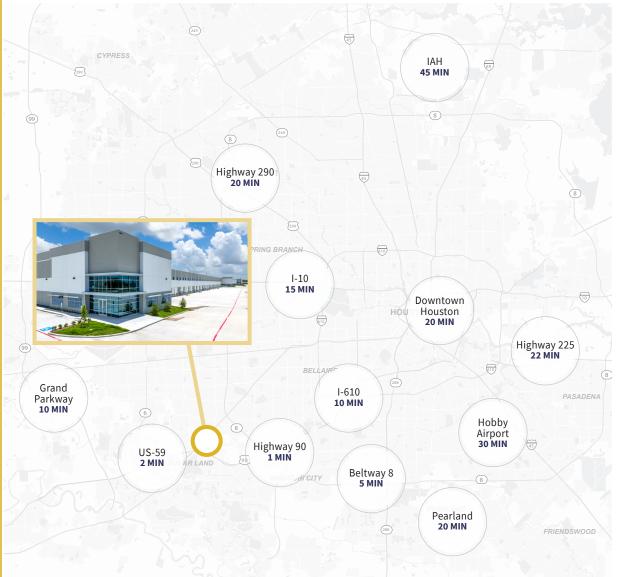

# Location Overview

Jones Lang LaSalle Brokerage, Inc. | 4200 Westheimer Rd., Suite 1400 | www.jll.com

### LOCATION HIGHLIGHTS

 Prime Southwest Houston location at US-59 & Hwy 90 (at Kirkwood) providing strategic distribution and operational connectivity

CABO

- Multiple points of ingress/egress offering immediate access to US-59, Hwy 90, Beltway 8, Hwy 6 & Grand Parkway.
- Advantageous tax structure in Stafford, TX No city tax and Triple Freeport Tax Exemptions

# 2.9 hours

to Austin, TX

3.1 hours

to San Antonio, TX

4.3 hours

to Dallas, TX

Jones Lang LaSalle Brokerage, Inc. | 4200 Westheimer Rd., Suite 1400 | www.jll.com