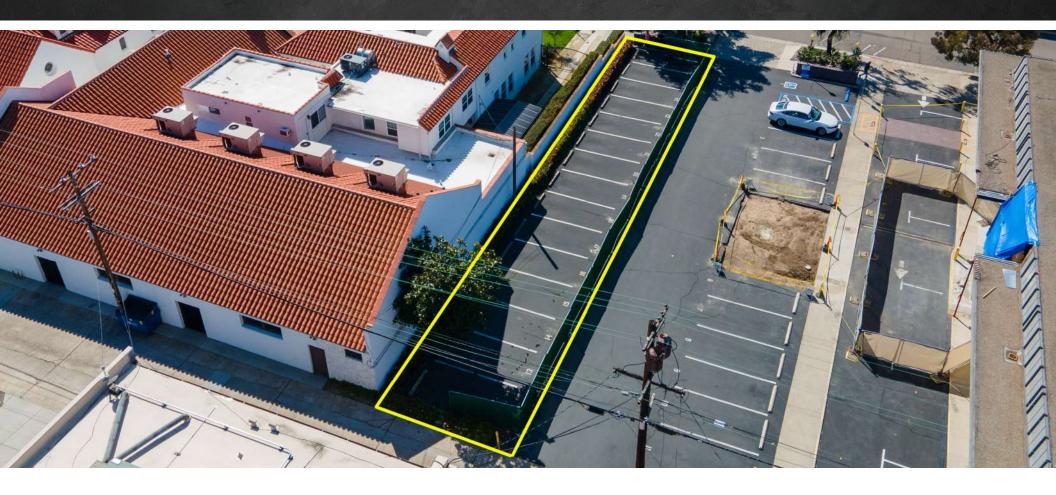

#### LOT IN THE HEART OF LA JOLLA VILLAGE

Nestled within the vibrant La Jolla Village, this remarkable property stands as a testament to longevity and heritage, as it has remained under the ownership of the same family since 1943. With its coveted location on Girard Avenue, between Kline and Silverado, this 3,493 Sq. Ft Lot represents a unique & enduring investment opportunity. Formerly a part of a bank parking lot, this meticulously maintained parcel offers a flat, paved surface and convenient alley access, providing an ideal foundation for various ventures such as redevelopment, retail, or mixed-use development projects. Explore the potential of this prime location within one of San Diego's prime shopping areas. Don't miss out on this attractively priced gem.