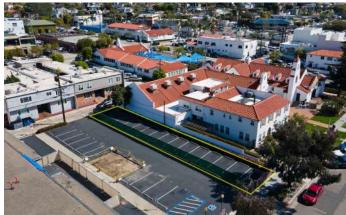

#### LOT IN THE HEART OF LA JOLLA VILLAGE

Nestled within the vibrant La Jolla Village, this remarkable property stands as a testament to longevity and heritage, as it has remained under the ownership of the same family since 1943. With its coveted location on Girard Avenue, between Kline and Silverado, this 3,493 Sq. Ft Lot represents a unique & enduring investment opportunity. Formerly a part of a bank parking lot, this meticulously maintained parcel offers a flat, paved surface and convenient alley access, providing an ideal foundation for various ventures such as redevelopment, retail, or mixed-use development projects. Explore the potential of this prime location within one of San Diego's prime shopping areas. Don't miss out on this attractively priced gem.