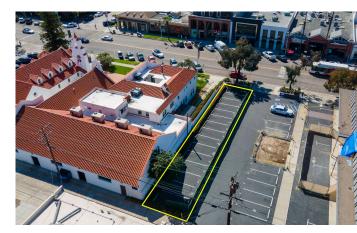

#### LOT IN THE HEART OF LA JOLLA VILLAGE

Nestled within the vibrant La Jolla Village, this remarkable property stands as a testament to longevity and heritage, as it has remained under the ownership of the same family since 1943. With its coveted location on Girard Avenue, between Kline and Silverado, this 3,493 Sq. Ft Lot represents a unique & enduring investment opportunity. Formerly a part of a bank parking lot, this meticulously maintained parcel offers a flat, paved surface and convenient alley access, providing an ideal foundation for various ventures such as redevelopment, retail, or mixed-use development projects. Explore the potential of this prime location within one of San Diego's prime shopping areas. Don't miss out on this attractively priced gem.