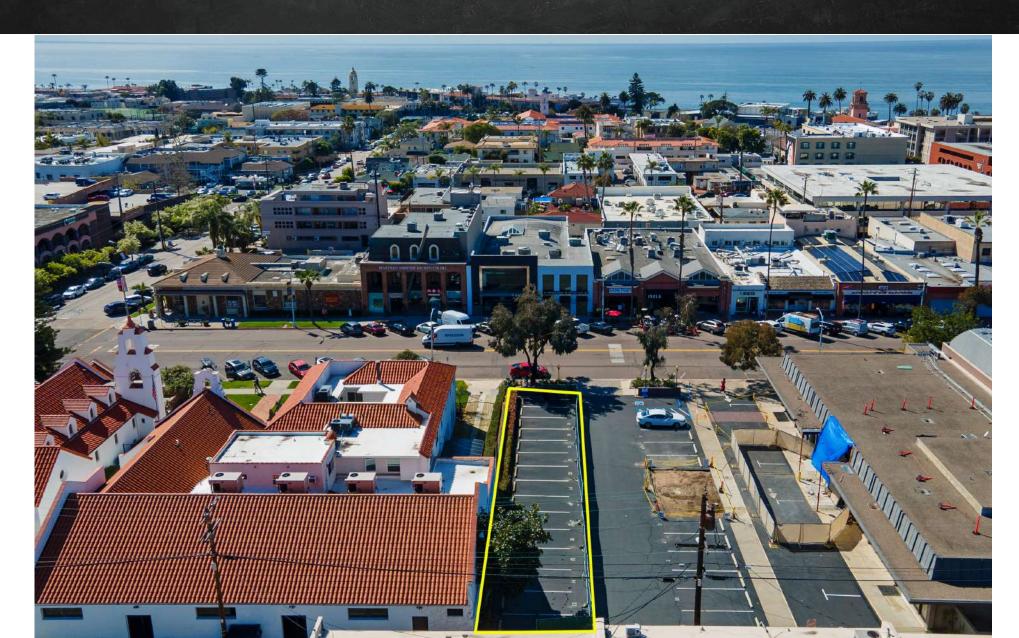

## 7733 GIRARD AVE, LA JOLLA, 92037

LOT #13 | 3,493 Approx. Sq. Ft.

#### LOT IN THE HEART OF LA JOLLA VILLAGE

Nestled within the vibrant La Jolla Village, this remarkable property stands as a testament to longevity and heritage, as it has remained under the ownership of the same family since 1943. With its coveted location on Girard Avenue, between Kline and Silverado, this 3,493 Sq. Ft Lot represents a unique & enduring investment opportunity. Formerly a part of a bank parking lot, this meticulously maintained parcel offers a flat, paved surface and convenient alley access, providing an ideal foundation for various ventures such as redevelopment, retail, or mixed-use development projects. Explore the potential of this prime location within one of San Diego's prime shopping areas. Don't miss out on this attractively priced gem.