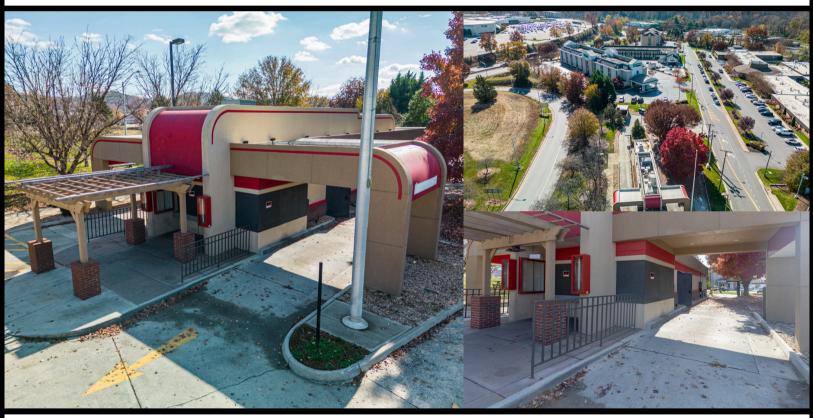

## FEATURES

- Great Owner/Occupant Investment
- Located near River Ridge Mall and Liberty University
- Double Drive Through with excellent signage
- High traffic area
- At Signalized entrance
- Close to restaurants, shopping, medical
- Former fast food drive-through (relocated for larger building)
- For lease or Sale. Please call Agent for details on both.
- Zoned B5