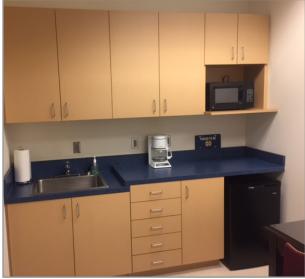

## **PROPERTY HIGHLIGHTS**

- Crown Pointe Suite 945
- Term through 9/30/2021
- 1,386 RSF
- Negotiable Rental Rate
- Parking 3.5:1,000 SF
- Great views
- Fully furnished
- Building features covered parking, a fitness center, a library and a business center