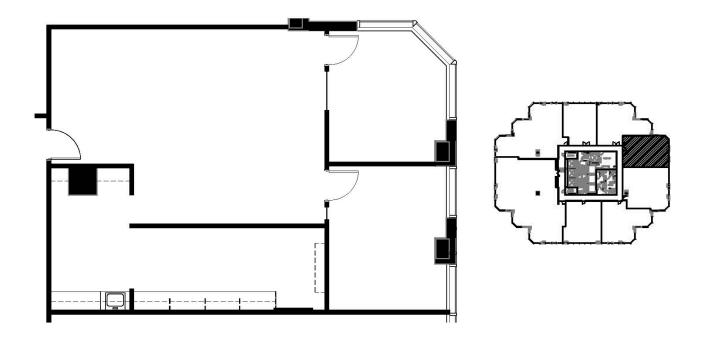

## **PROPERTY HIGHLIGHTS**

- Crown Pointe Suite 945
- Term through 9/30/2021
- 1,386 RSF
- Negotiable Rental Rate
- Parking 3.5:1,000 SF
- Great views
- Fully furnished
- Building features covered parking, a fitness center, a library and a business center