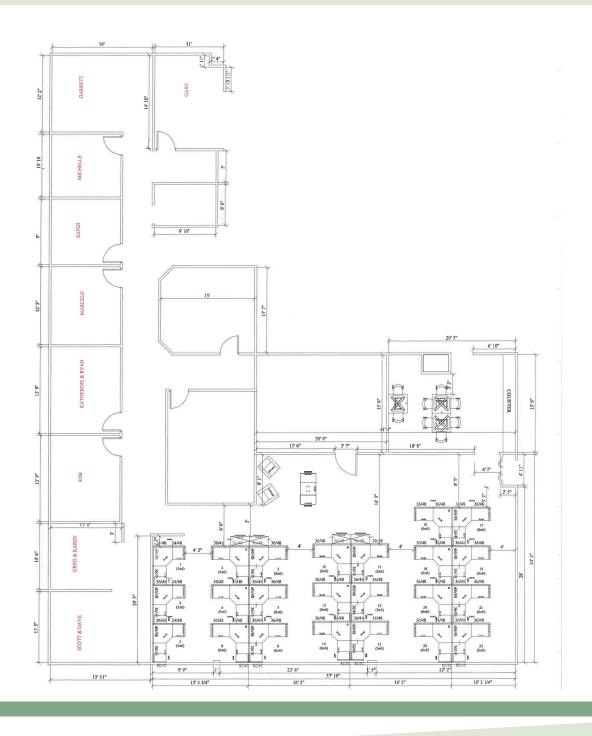

#### Office Condominium

Outstanding Second floor Corner Unit

Easy Access off I-88 at Naperville Road

Suite 200: 6,397 sf (Divisible)

10 Private Offices, 23 work stations

**Outstanding Window Line** 

**ASKING PRICE** 

**AVAILABILITY** 

Space is Divisible

Kitchen & Storage Room

**Lease Price:** \$18.75 Gross/sf

For More Information: Mark Levy President/Managing Broker (630) 424-8902 X107 mlevy@sequoiarg.com www.sequoiarg.com