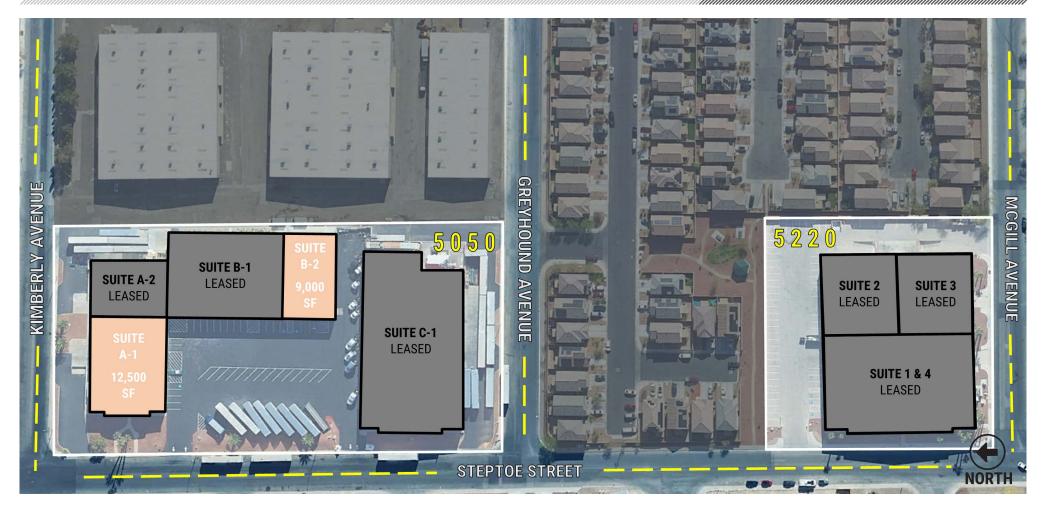

# FOR LEASE

**COPPER ACRES INDUSTRIAL PARK** 

# 5050 & 5220 STEPTOE STREET

Winter Special

\$1.05/SF\*

\*Starting Rate for

3-5 Year Leases

LAS VEGAS, NV 89122

CO-OP BROKERS - TOUR THE PROPERTY W/ YOUR CLIENT & GET A GIFT CARD

# ±9,000 SF UP TO ±12,500 SF W/ OVERSIZED GRADE DOORS (DOCK PLATFORMS AT 12,500 SF UNIT)

# **COPPER ACRES INDUSTRIAL PARK** 5050 & 5220 STEPTOE STREET | LAS VEGAS, NV 89122