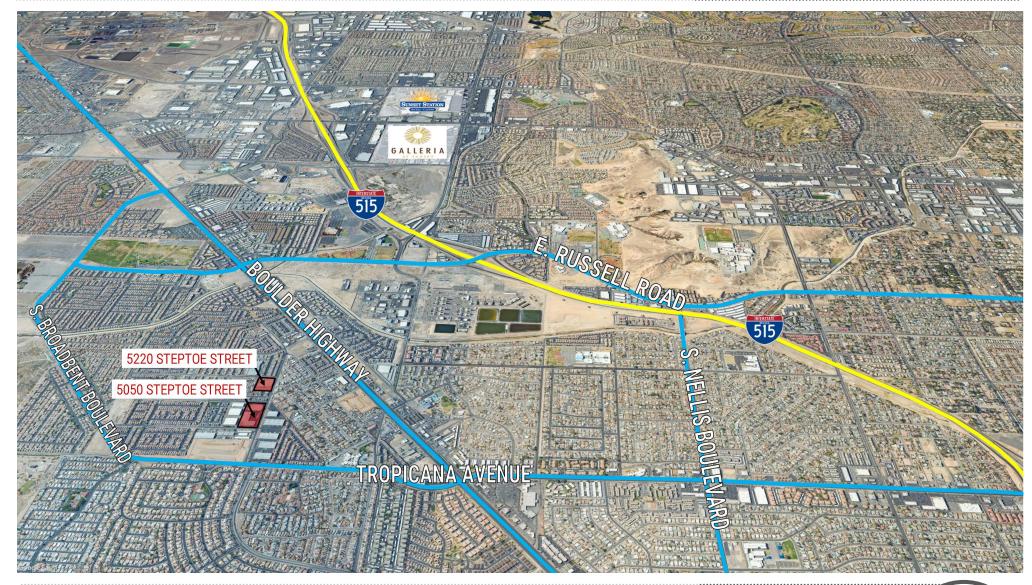

# **COPPER ACRES INDUSTRIAL PARK** 5050 & 5220 STEPTOE STREET | LAS VEGAS, NV 89122