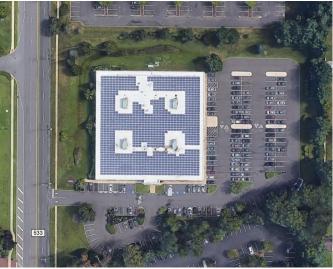

#### Available for Lease:

- 6,148 SF 2,539 SF 3,410 SF 4,490 SF
- Up to 16,587 SF Contiguous
- 40,000 SF Multi-Tenanted Masonry Building
- Land 4.35 AC, zoned: REO-4
- Parking: 4.50/1,000 SF
- Located in Mercer County within 1.5 Miles of Route I-195/I-295; Convenient to I-95 and Route 1
- 2 mi from Hamilton Train Station
- 10 min from Princeton; 25 min to Philadelphia
- Property Specs: new mechanical, roof electric & operating systems; new exterior façade, larger windows, parking lot newly paved; Solar System roof mounted.