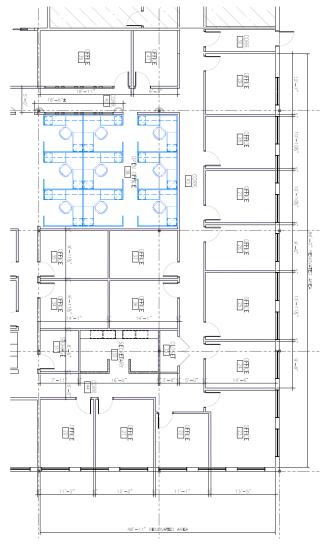

#### Available for Lease:

- 6,148 SF 2,539 SF 3,410 SF 4,490 SF
- Up to 16,587 SF Contiguous
- 40,000 SF Multi-Tenanted Masonry Building
- Land 4.35 AC, zoned: REO-4
- Parking: 4.50/1,000 SF
- Located in Mercer County within 1.5 Miles of Route I-195/I-295; Convenient to I-95 and Route 1
- 2 mi from Hamilton Train Station
- 10 min from Princeton; 25 min to Philadelphia
- Property Specs: new mechanical, roof electric & operating systems; new exterior façade, larger windows, parking lot newly paved; Solar System roof mounted.