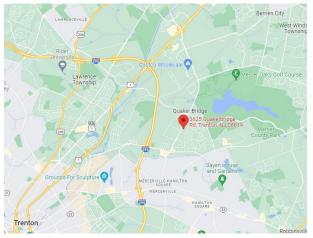

### 3625 Quakerbridge Road

Hamilton, NJ 08619

#### Available for Lease:

- 6,148 SF 2,539 SF 3,410 SF 4,490 SF
- Up to 16,587 SF Contiguous
- 40,000 SF Multi-Tenanted Masonry Building
- Land 4.35 AC, zoned: REO-4
- Parking: 4.50/1,000 SF
- Located in Mercer County within 1.5 Miles of Route I-195/I-295; Convenient to I-95 and Route 1
- 2 mi from Hamilton Train Station
- 10 min from Princeton; 25 min to Philadelphia
- Property Specs: new mechanical, roof electric & operating systems; new exterior façade, larger windows, parking lot newly paved; Solar System roof mounted.

## 3625 Quakerbridge Road

Hamilton, NJ 08619