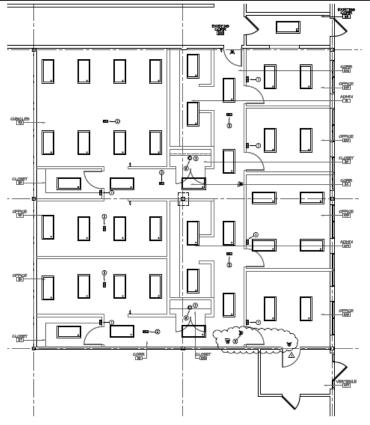

#### Available for Lease:

- 6,148 SF 2,539 SF 3,410 SF 4,490 SF
- Up to 16,587 SF Contiguous
- 40,000 SF Multi-Tenanted Masonry Building
- Land 4.35 AC, zoned: REO-4
- Parking: 4.50/1,000 SF
- Located in Mercer County within 1.5 Miles of Route I-195/I-295; Convenient to I-95 and Route 1
- 2 mi from Hamilton Train Station
- 10 min from Princeton; 25 min to Philadelphia
- Property Specs: new mechanical, roof electric & operating systems; new exterior façade, larger windows, parking lot newly paved; Solar System roof mounted.