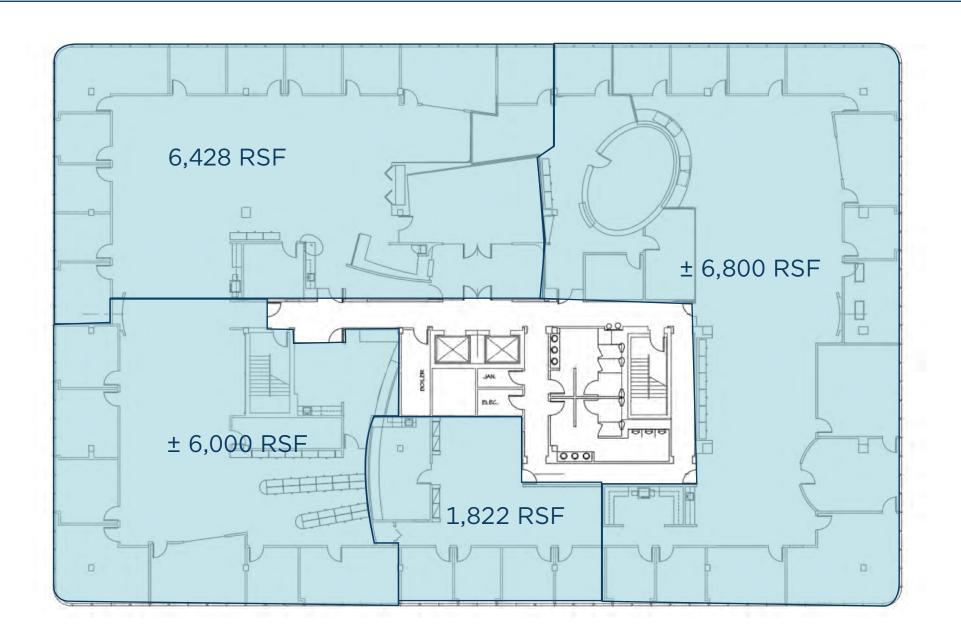

#### Paragon Center I

| Suite 100 | 3,905 RSF                                  |
|-----------|--------------------------------------------|
| Suite 200 | 8,530 RSF   <i>Divisible to 3,000 RSF</i>  |
| Suite 300 | 21,079 RSF   <i>Divisible to 1,822 RSF</i> |

Third Floor - 21,079 RSF | Full Floor

Third Floor - Concept Drawings

First Floor - Suite 105: 3,647 RSF & Suite 110: 3,024 RSF

ERIC M. SCHREIBMAN, J.D. Vice President eschreibman@crescorealestate.com +1 216 525 1471 RICO A. PIETRO, SIOR Principal rpietro@crescorealestate.com +1 216 525 1473 MAUREEN ANTER-RESSLER Vice President mressler@crescorealestate.com +1 216 525 1494