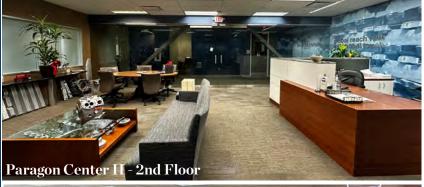

#### Paragon Center I & II

- First generation, high-end finishes, professional office layout
- Landlord willing to turnkey space
- Large blocks of space newly available
- Monument signage available and possible building facade branding
- Common area upgrades recently completed including training/conference room available to tenants
- Rare destination floor opportunity on third floor, perfect for headquarter space needs
- On-site ownership, professional management & maintenance
- Close Proximity to I-271 at Cedar/Brainard Road exit
- EV charging stations on-site

**\$151,673**Household Income (2024 | 5 Mile)

**7,407**Total Businesses (2024 | 5 Mile)

98,817
Total Employees
(2024 | 5 Mile)

First Floor - 3,905 RSF

Second Floor - Contiguous 8,530 RSF

Divisible to 3,000 RSF