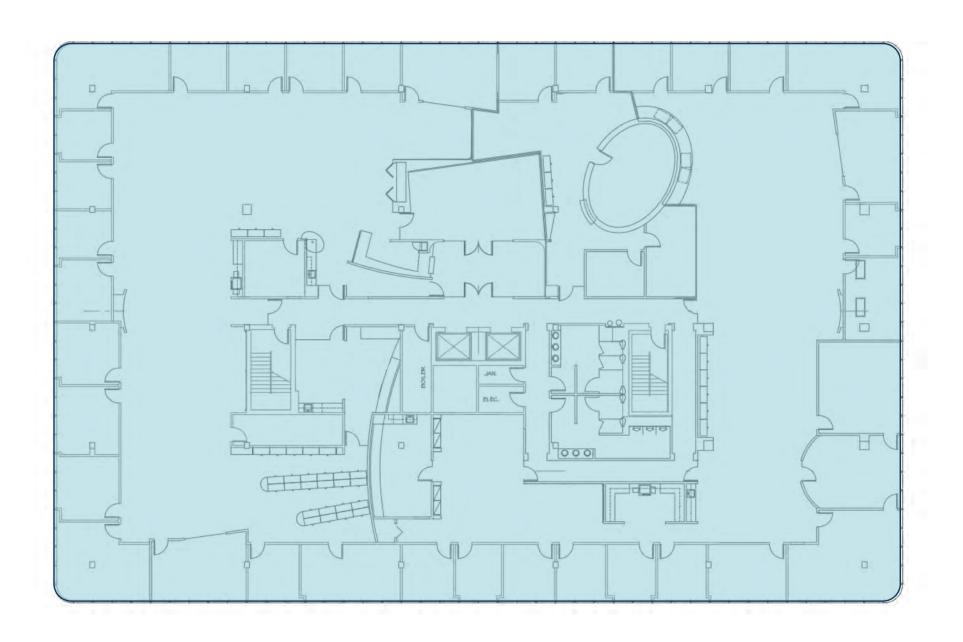

Third Floor - 21,079 RSF | Full Floor

Third Floor - Concept Drawings

First Floor - Suite 105: 3,647 RSF & Suite 110: 3,024 RSF

ERIC M. SCHREIBMAN, J.D. Vice President eschreibman@crescorealestate.com +1 216 525 1471 RICO A. PIETRO, SIOR Principal rpietro@crescorealestate.com +1 216 525 1473 MAUREEN ANTER-RESSLER Vice President mressler@crescorealestate.com +1 216 525 1494