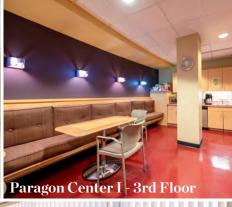

#### Paragon Center I & II

- First generation, high-end finishes, professional office layout
- Landlord willing to turnkey space
- Large blocks of space newly available
- Monument signage available and possible building facade branding
- Common area upgrades recently completed including training/conference room available to tenants
- Rare destination floor opportunity on third floor, perfect for headquarter space needs
- On-site ownership, professional management & maintenance
- Close Proximity to I-271 at Cedar/Brainard Road exit
- EV charging stations on-site