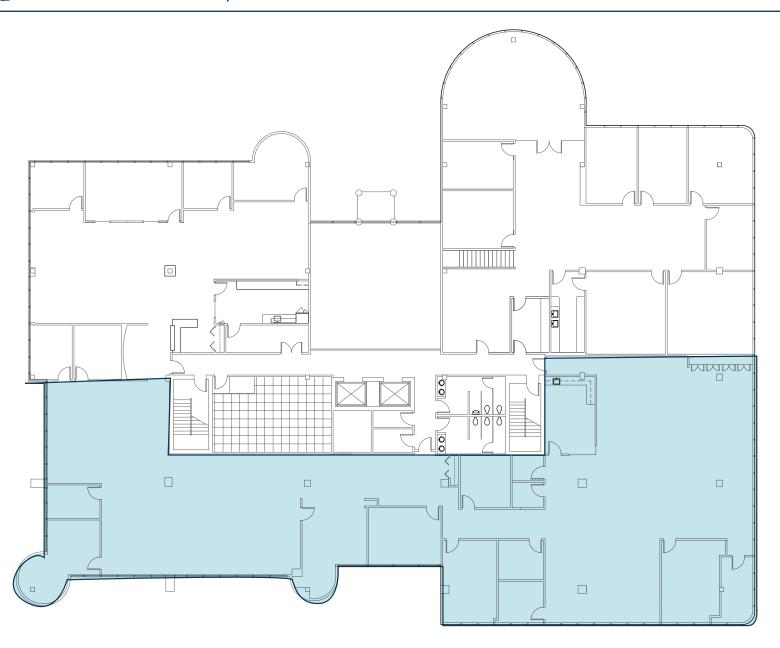

Third Floor - 21,079 RSF | Full Floor

Third Floor - Concept Drawings

First Floor - Suite 105: 3,647 RSF & Suite 110: 3,024 RSF

ERIC M. SCHREIBMAN, J.D. Vice President eschreibman@crescorealestate.com +1 216 525 1471 RICO A. PIETRO, SIOR Principal rpietro@crescorealestate.com +1 216 525 1473 MAUREEN ANTER-RESSLER Vice President mressler@crescorealestate.com +1 216 525 1494