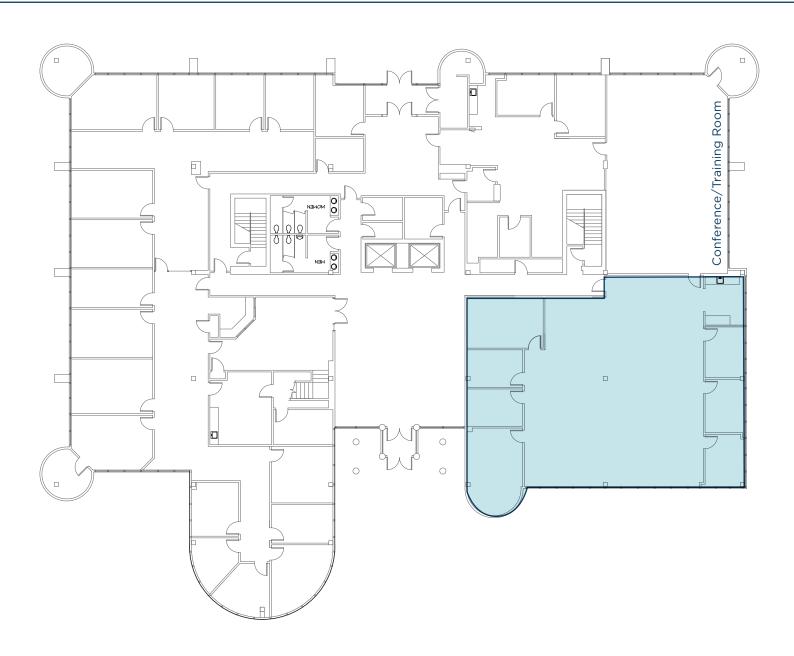

Third Floor - 21,079 RSF | Full Floor

Third Floor - Concept Drawings

First Floor - Suite 105: 3,647 RSF & Suite 110: 3,024 RSF

ERIC M. SCHREIBMAN, J.D. Vice President eschreibman@crescorealestate.com +1 216 525 1471 RICO A. PIETRO, SIOR Principal rpietro@crescorealestate.com +1 216 525 1473 MAUREEN ANTER-RESSLER Vice President mressler@crescorealestate.com +1 216 525 1494