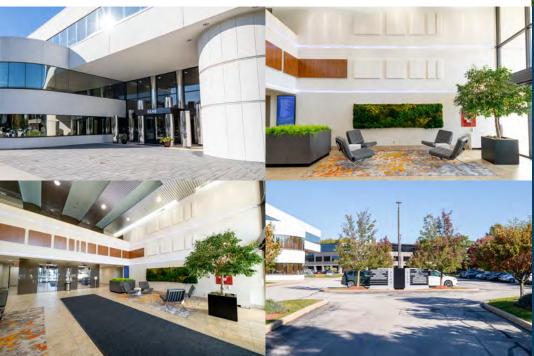

#### Paragon Center I & II

- First generation, high-end finishes, professional office layout
- Landlord willing to turnkey space
- Large blocks of space newly available
- Monument signage available and possible building facade branding
- Common area upgrades recently completed including training/conference room available to tenants
- Rare destination floor opportunity on third floor, perfect for headquarter space needs
- On-site ownership, professional management & maintenance
- Close Proximity to I-271 at Cedar/Brainard Road exit
- EV charging stations on-site