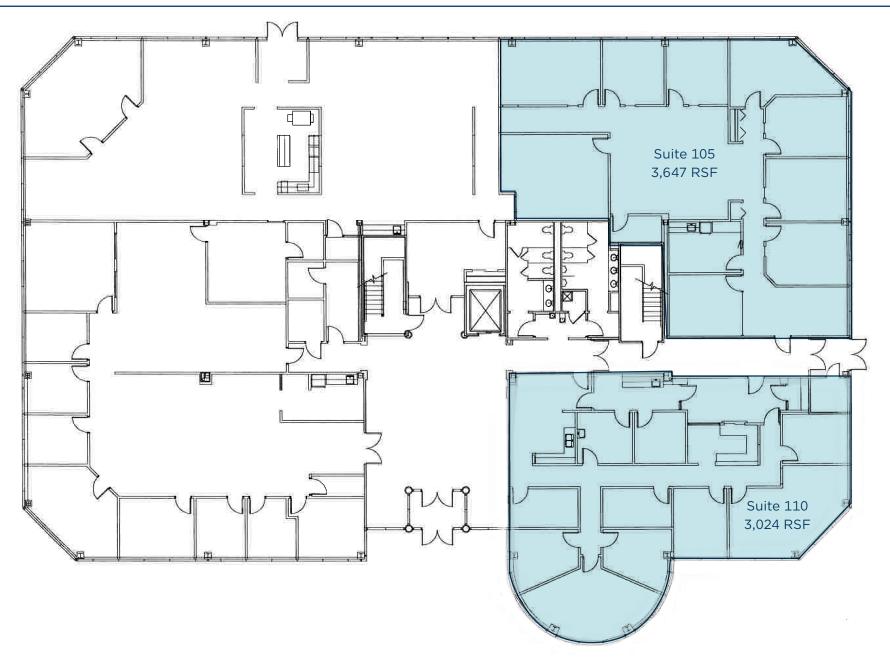

#### Paragon Center II

| Suite 110 | 3,024 RSF |
|-----------|-----------|
| Suite 105 | 3,647 RSF |

133,377
Population
(2024 | 5 Mile)

**40.8**Median Age
(2024 | 5 Mile)

**57,130** Households (2024 | 5 Mile)

Third Floor - 21,079 RSF | Full Floor

Third Floor - Concept Drawings

First Floor - Suite 105: 3,647 RSF & Suite 110: 3,024 RSF

ERIC M. SCHREIBMAN, J.D. Vice President eschreibman@crescorealestate.com +1 216 525 1471 RICO A. PIETRO, SIOR Principal rpietro@crescorealestate.com +1 216 525 1473 MAUREEN ANTER-RESSLER Vice President mressler@crescorealestate.com +1 216 525 1494