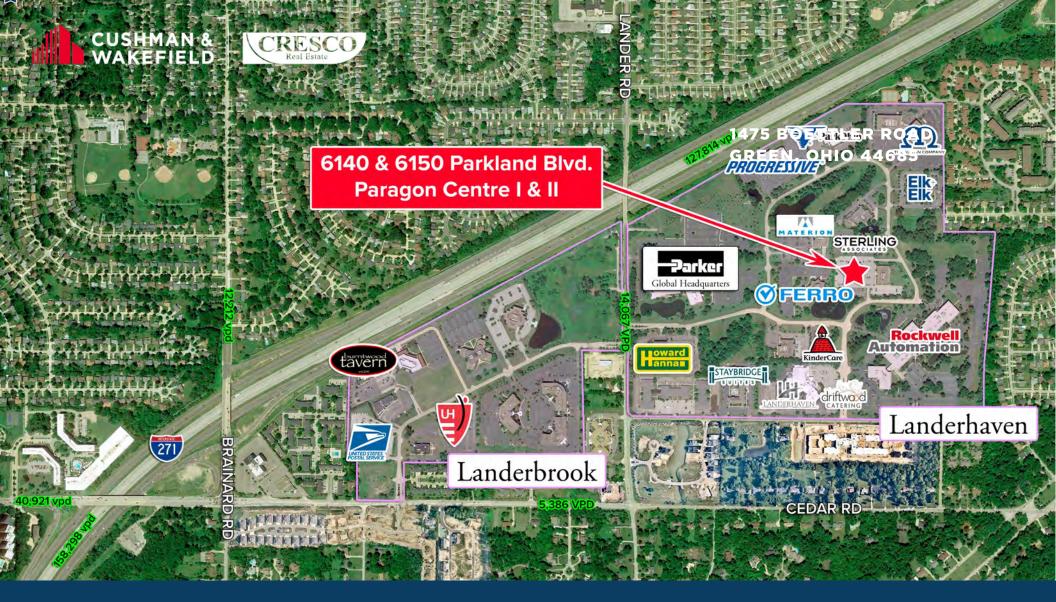

# Paragon Center I & II Office Space for Lease

6140 & 6150 PARKLAND BOULEVARD, MAYFIELD HEIGHTS, OHIO 44124