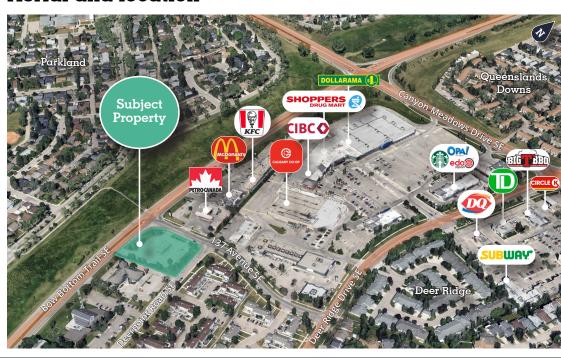

# 1133 - 137 Avenue SE

Calgary, AB







#### Pali Bedi

Principal +1 403 888 5388 pali.bedi@avisonyoung.com



avisonyoung.com

## **Particulars**

#### **Municipal address:**

1133 - 137 Avenue SE Calgary, AB

#### Land use:

Commercial

#### **Zoning:**

CN-2

#### Lot size:

1.02 Acres

#### **Tenants & building sizes:**

#### **Tim Hortons**

(Free-Standing Double Drive-Thru) 2,400 sf

#### **Mary Browns**

(End Cap With Drive-Thru) 2,600 sf

#### Buster's

1,250 sf

#### **Net rent:**

\$337,350/year

#### **Options:**

2 x 5 year

#### Cap rate:

4.5 %

## **New Construction**

Asking Price: **\$7,250,000** 

## Siteplan



## Aerial and location



## Get more information

#### Pali Bedi

Principal +1 403 888 5388 pali.bedi@avisonyoung.com



avisonyoung.com