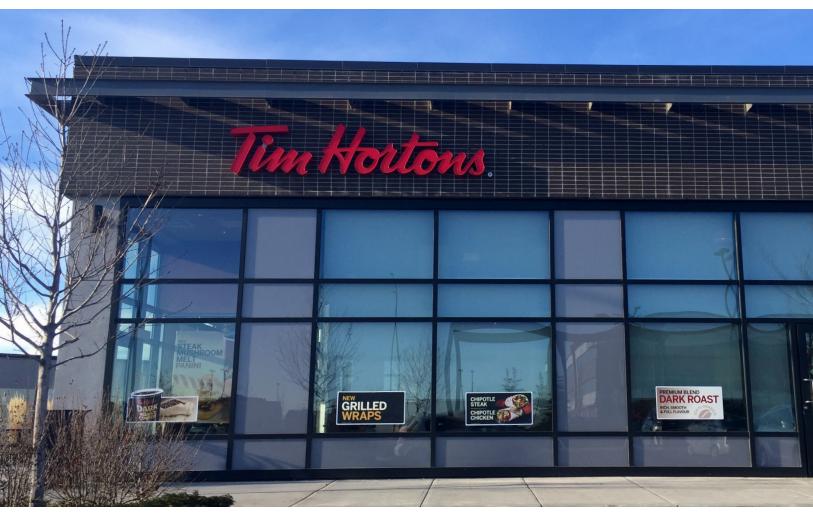

# 1133 - 137 Avenue SE

Calgary, AB







#### Pali Bedi

Principal +1 403 888 5388 pali.bedi@avisonyoung.com



avisonyoung.com

## **Particulars**

#### **Municipal address:**

1133 - 137 Avenue SE Calgary, AB

#### Land use:

Commercial

#### **Zoning:**

CN-2

#### Lot size:

1.02 Acres

#### **Tenants & building sizes:**

#### **Tim Hortons**

(Free-Standing Double Drive-Thru) 2,400 sf

#### **Mary Browns**

(End Cap With Drive-Thru) 2,600 sf

#### Buster's

1,250 sf

#### **Net rent:**

\$337,350/year

#### **Options:**

2 x 5 year

#### Cap rate:

4.5 %

## **New Construction**

Asking Price: **\$7,250,000** 

## Siteplan



## Aerial and location



## Get more information

#### Pali Bedi

Principal +1 403 888 5388 pali.bedi@avisonyoung.com



avisonyoung.com