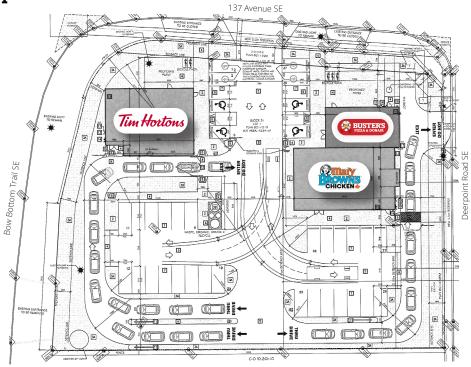

# 1133 - 137 Avenue SE

Calgary, AB







#### Pali Bedi

Principal +1 403 888 5388 pali.bedi@avisonyoung.com



avisonyoung.com

## **Particulars**

#### **Municipal address:**

1133 - 137 Avenue SE Calgary, AB

#### Land use:

Commercial

#### **Zoning:**

CN-2

#### Lot size:

1.02 Acres

#### **Tenants & building sizes:**

#### **Tim Hortons**

(Free-Standing Double Drive-Thru) 2,400 sf

#### **Mary Browns**

(End Cap With Drive-Thru) 2,600 sf

#### Buster's

1,250 sf

#### **Net rent:**

\$337,350/year

#### **Options:**

2 x 5 year

#### Cap rate:

4.5 %

## **New Construction**

Asking Price: **\$7,250,000** 

## Siteplan



## Aerial and location



## Get more information

#### Pali Bedi

Principal +1 403 888 5388 pali.bedi@avisonyoung.com



avisonyoung.com