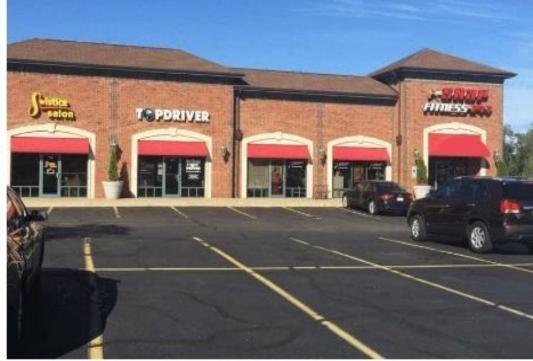

| \$296,478   |
| NOI (Year 2)       | \$298,450   |
| CAP RATE (CURRENT) | 7.06%       |
| CAP RATE (YEAR 2)  | 7.11%       |

| DEMOGRAPHICS           | 1 MILE    | 3 MILE    | 5 MILE    |
|------------------------|-----------|-----------|-----------|
| 2024 Population        | 3,193     | 29,170    | 85,552    |
| 2024 Median HH Income  | \$100,301 | \$114,616 | \$105,167 |
| 2024 Average HH Income | \$131,932 | \$143,446 | \$130,978 |



## 02 Location

Location Summary





# 03 Property Description

Property Features Aerial Map Property Images

# PROPERTY FEATURES

| BUILDING SF       | 18,800     |
|-------------------|------------|
| LOT SIZE          | 1.7        |
| YEAR BUILT        | 2006       |
| ZONING TYPE       | Commercial |
| NUMBER OF STORIES | 2          |















## 04 Rent Roll

Rent Roll Lease Expiration

|                   |                          |                |             |                |              |               |          |        |           |                           | <br>          |
|-------------------|--------------------------|----------------|-------------|----------------|--------------|---------------|----------|--------|-----------|---------------------------|---------------|
| Suite             | Tenant Name              | Square<br>Feet | % of<br>GLA | Lease<br>Start | Lease<br>End | Begin<br>Date | Monthly  | PSF    | Annual    | PSF CAM Revenue<br>Annual | Options/Notes |
| 100               | Lake House<br>Restaurant | 6,800          | 36.17%      |                | 06/01/27     | CURRENT       | \$15,085