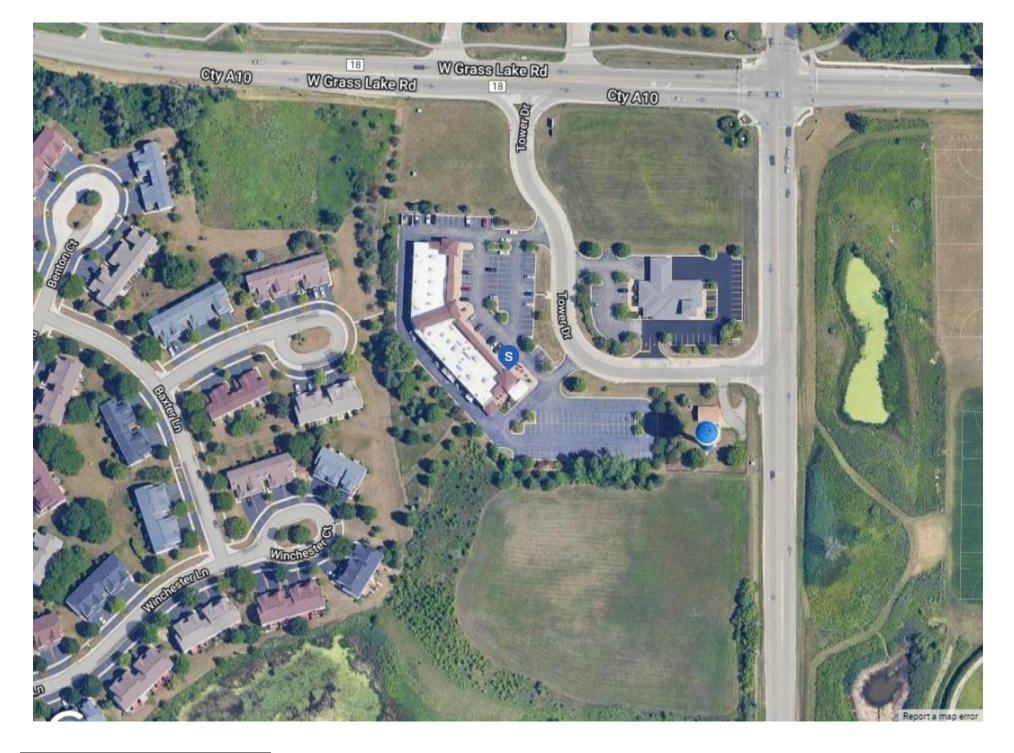

NT)      | \$296,478   |
| NOI (Year 2)       | \$298,450   |
| CAP RATE (CURRENT) | 7.06%       |
| CAP RATE (YEAR 2)  | 7.11%       |

| DEMOGRAPHICS           | 1 MILE    | 3 MILE    | 5 MILE    |
|------------------------|-----------|-----------|-----------|
| 2024 Population        | 3,193     | 29,170    | 85,552    |
| 2024 Median HH Income  | \$100,301 | \$114,616 | \$105,167 |
| 2024 Average HH Income | \$131,932 | \$143,446 | \$130,978 |



## 02 Location

Location Summary





# 03 Property Description

Property Features Aerial Map Property Images

# PROPERTY FEATURES

| BUILDING SF       | 18,800     |
|-------------------|------------|
| LOT SIZE          | 1.7        |
| YEAR BUILT        | 2006       |
| ZONING TYPE       | Commercial |
| NUMBER OF STORIES | 2          |















## 04 Rent Roll

Rent Roll Lease Expiration

|                   |                          |                |             |                |              |               |          |        |           |                           | <br>          |
|-------------------|--------------------------|----------------|-------------|----------------|--------------|---------------|----------|--------|-----------|---------------------------|---------------|
| Suite             | Tenant Name              | Square<br>Feet | % of<br>GLA | Lease<br>Start | Lease<br>End | Begin<br>Date | Monthly  | PSF    | Annual    | PSF CAM Revenue<br>Annual | Options/Notes |
| 100               | Lake House<br>Restaurant | 6,800          | 36.17%      |                | 06/01/27     | CURRENT       | \$1