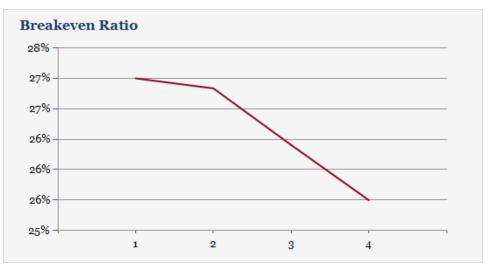

| Calendar Year           | CURRENT  | Year 2   | Year 3   | Year 4   | Year 5   |
|-------------------------|----------|----------|----------|----------|----------|
| CAP Rate                | 7.06%    | 7.11%    | 7.40%    | 7.70%    | 8.01%    |
| Operating Expense Ratio | 27.30%   | 27.17%   | 26.38%   | 25.61%   | 24.86%   |
| Breakeven Ratio         | 27.31%   | 27.17%   | 26.38%   | 25.61%   | 24.87%   |
| Price / SF              | \$223.40 | \$223.40 | \$223.40 | \$223.40 | \$223.40 |
| Income / SF             | \$21.69  | \$21.79  | \$22.45  | \$23.12  | \$23.81  |
| Expense / SF            | \$5.92   | \$5.92   | \$5.92   | \$5.92   | \$5.92   |