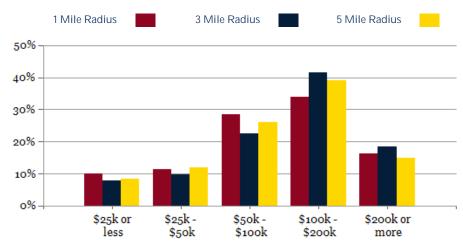

| 2024 HOUSEHOLD INCOME | 1 MILE    | 3 MILE    | 5 MILE    |
|-----------------------|-----------|-----------|-----------|
| less than \$15,000    | 55        | 434       | 1,241     |
| \$15,000-\$24,999     | 60        | 406       | 1,342     |
| \$25,000-\$34,999     | 38        | 325       | 1,131     |
| \$35,000-\$49,999     | 94        | 725       | 2,527     |
| \$50,000-\$74,999     | 146       | 1,135     | 3,871     |
| \$75,000-\$99,999     | 183       | 1,282     | 4,181     |
| \$100,000-\$149,999   | 216       | 2,700     | 7,637     |
| \$150,000-\$199,999   | 176       | 1,775     | 4,445     |
| \$200,000 or greater  | 188       | 1,983     | 4,652     |
| Median HH Income      | \$100,301 | \$114,616 | \$105,167 |
| Average HH Income     | \$131,932 | \$143,446 | \$130,978 |
|                       |           |           |           |

#### 2024 Household Income