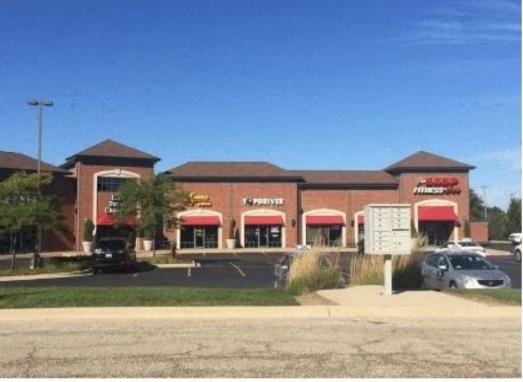

| \$296,478   |
| NOI (Year 2)       | \$298,450   |
| CAP RATE (CURRENT) | 7.06%       |
| CAP RATE (YEAR 2)  | 7.11%       |

| DEMOGRAPHICS           | 1 MILE    | 3 MILE    | 5 MILE    |
|------------------------|-----------|-----------|-----------|
| 2024 Population        | 3,193     | 29,170    | 85,552    |
| 2024 Median HH Income  | \$100,301 | \$114,616 | \$105,167 |
| 2024 Average HH Income | \$131,932 | \$143,446 | \$130,978 |



## 02 Location

Location Summary





# 03 Property Description

Property Features Aerial Map Property Images

# PROPERTY FEATURES

| BUILDING SF       | 18,800     |
|-------------------|------------|
| LOT SIZE          | 1.7        |
| YEAR BUILT        | 2006       |
| ZONING TYPE       | Commercial |
| NUMBER OF STORIES | 2          |















## 04 Rent Roll

Rent Roll Lease Expiration

|                   |                          |                |             |                |              |               |          |        |           |                           | <br>          |
|-------------------|--------------------------|----------------|-------------|----------------|--------------|---------------|----------|--------|-----------|---------------------------|---------------|
| Suite             | Tenant Name              | Square<br>Feet | % of<br>GLA | Lease<br>Start | Lease<br>End | Begin<br>Date | Monthly  | PSF    | Annual    | PSF CAM Revenue<br>Annual | Options/Notes |
| 100               | Lake House<br>Restaurant | 6,800          | 36.17%      |                | 06/01/27     | CURRENT       | \$15,08