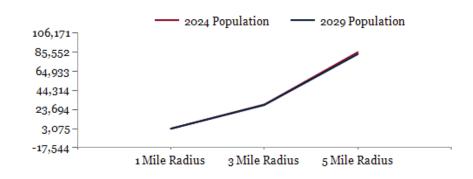

# 06 Demographics

Demographics

| POPULATION                         | 1 MILE | 3 MILE | 5 MILE |
|------------------------------------|--------|--------|--------|
| 2000 Population                    | 2,529  | 23,888 | 73,676 |
| 2010 Population                    | 3,385  | 29,378 | 87,878 |
| 2024 Population                    | 3,193  | 29,170 | 85,552 |
| 2029 Population                    | 3,075  | 28,649 | 83,535 |
| 2024-2029: Population: Growth Rate | -3.75% | -1.80% | -2.40% |
|                                    |        |        |        |