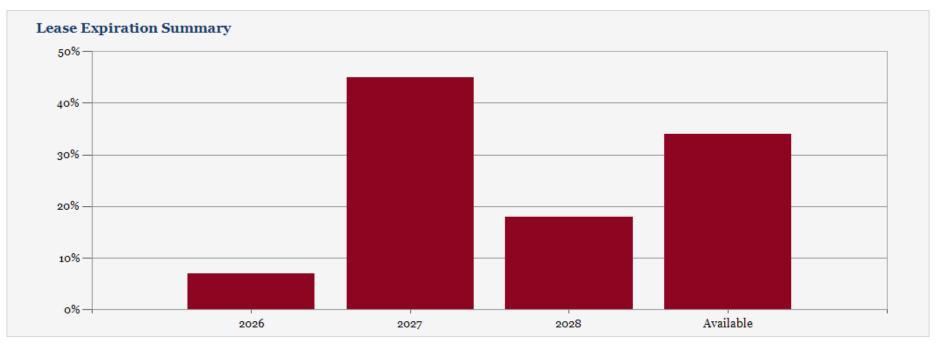

## 04 Rent Roll

Rent Roll Lease Expiration

## 04 Rent Roll

Rent Roll Lease Expiration

|                   |                          |                |             |                |              |               |          |        |           |                           | <br>          |
|-------------------|--------------------------|----------------|-------------|----------------|--------------|---------------|----------|--------|-----------|---------------------------|---------------|
| Suite             | Tenant Name              | Square<br>Feet | % of<br>GLA | Lease<br>Start | Lease<br>End | Begin<br>Date | Monthly  | PSF    | Annual    | PSF CAM Revenue<br>Annual | Options/Notes |
| 100               | Lake House<br>Restaurant | 6,800          | 36.17%      |                | 06/01/27     | CURRENT       | \$15,085 | \$2.22 | \$181,016 | \$26.62                   |               |
| 104               | Fashion Clearners        | 1,300          | 6.91%       |                | 07/01/25     | CURRENT       | \$1,700  | \$1.31 | \$20,397  | \$15.69                   |               |
| 106               | Kang Architects          | 1,450          | 7.71%       |                | 07/01/25     | CURRENT       | \$704    | \$0.49 | \$8,448   | \$5.83                    |               |
| 108               | Lucky Strike Lounge      | 1,200          | 6.38%       |                | 05/01/27     | CURRENT       | \$5,500  | \$4.58 | \$66,000  | \$55.00                   |               |
| 108-A             | One Bedroom Loft         | 1,000          | 5.32%       |                | 04/01/25     | CURRENT       | \$1,217  | \$1.22 | \$14,604  | \$14.60                   |               |
| 108-B             | Luxury Efficency         | 600            | 3.19%       |                | 04/01/25     | CURRENT       | \$709    | \$1.18 | \$8,508   | \$14.18                   |               |
| 110               | Loving It Salon          | 2,000          | 10.64%      |                | 07/01/25     | CURRENT       | \$2,000  | \$1.00 | \$24,000  | \$12.00                   |               |
| 114               | Top Driver               | 1,300          | 6.91%       |                | 07/31/26     | CURRENT       | \$2,290  | \$1.76 | \$27,480  | \$21.14                   |               |
|                   |                          |                |             |                |              | 01/10/2025    | \$2,359  | \$1.81 | \$28,304  | \$21.72                   |               |
| 118               | Snap Fitness             | 3,300          | 17.55%      |                | 01/01/28     | CURRENT       | \$4,648  | \$1.41 | \$55,770  | \$16.90                   |               |
| Heated<br>Storage | Khayat<br>Entertainment  | 600            | 3.19%       |                | 01/01/27     | CURRENT       | \$500    | \$0.83 | \$6,000   | \$10.00                   |               |
|                   | Totals:                  | 19,550         |             |                |              |               | \$34,352 |        | \$412,223 |                           |               |