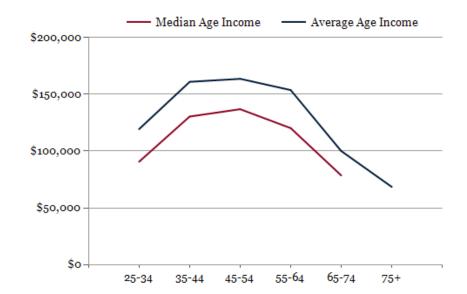

### 2024 Own vs. Rent - 1 Mile Radius

Source: esri

| 2024 POPULATION BY AGE                                                                                                                                                                                                                 | 1 MILE                                                                                              | 3 MILE                                                                                              | 5 MILE                                                                                              |
|----------------------------------------------------------------------------------------------------------------------------------------------------------------------------------------------------------------------------------------|-----------------------------------------------------------------------------------------------------|-----------------------------------------------------------------------------------------------------|-----------------------------------------------------------------------------------------------------|
| 2024 Population Age 30-34                                                                                                                                                                                                              | 168                                                                                                 | 1,594                                                                                               | 5,217                                                                                               |
| 2024 Population Age 35-39                                                                                                                                                                                                              | 174                                                                                                 | 1,877                                                                                               | 5,638                                                                                               |
| 2024 Population Age 40-44                                                                                                                                                                                                              | 200                                                                                                 | 1,954                                                                                               | 5,708                                                                                               |
| 2024 Population Age 45-49                                                                                                                                                                                                              | 194                                                                                                 | 1,854                                                                                               | 5,399                                                                                               |
| 2024 Population Age 50-54                                                                                                                                                                                                              | 258                                                                                                 | 2,159                                                                                               | 6,127                                                                                               |
| 2024 Population Age 55-59                                                                                                                                                                                                              | 280                                                                                                 | 2,196                                                                                               | 6,103                                                                                               |
| 2024 Population Age 60-64                                                                                                                                                                                                              | 237                                                                                                 | 2,076                                                                                               | 5,890                                                                                               |
| 2024 Population Age 65-69                                                                                                                                                                                                              | 181                                                                                                 | 1,688                                                                                               | 4,844                                                                                               |
| 2024 Population Age 70-74                                                                                                                                                                                                              | 137                                                                                                 | 1,242                                                                                               | 3,540                                                                                               |
| 2024 Population Age 75-79                                                                                                                                                                                                              | 111                                                                                                 | 910                                                                                                 | 2,566                                                                                               |
| 2024 Population Age 80-84                                                                                                                                                                                                              | 58                                                                                                  | 517                                                                                                 | 1,456                                                                                               |
| 2024 Population Age 85+                                                                                                                                                                                                                | 45                                                                                                  | 497                                                                                                 | 1,241                                                                                               |
| 2024 Population Age 18+                                                                                                                                                                                                                | 2,560                                                                                               | 22,652                                                                                              | 66,318                                                                                              |
| 2024 Median Age                                                                                                                                                                                                                        | 43                                                                                                  | 41                                                                                                  | 40                                                                                                  |
| 2029 Median Age                                                                                                                                                                                                                        | 43                                                                                                  | 42                                                                                                  | 41                                                                                                  |
| 2024 INCOME BY AGE                                                                                                                                                                                                                     | 1 MILE                                                                                              | 3 MILE                                                                                              | 5 MILE                                                                                              |
| Median Household Income 25-34                                                                                                                                                                                                          |                                                                                                     |                                                                                                     |                                                                                                     |
|                                                                                                                                                                                                                                        | \$90,644                                                                                            | \$116,373                                                                                           | \$108,159                                                                                           |
| Average Household Income 25-34                                                                                                                                                                                                         | \$90,644<br>\$119,385                                                                               | \$116,373<br>\$144,692                                                                              | \$108,159<br>\$130,898                                                                              |
| Average Household Income 25-34<br>Median Household Income 35-44                                                                                                                                                                        |                                                                                                     |                                                                                                     |                                                                                                     |
|                                                                                                                                                                                                                                        | \$119,385                                                                                           | \$144,692                                                                                           | \$130,898                                                                                           |
| Median Household Income 35-44                                                                                                                                                                                                          | \$119,385<br>\$130,436                                                                              | \$144,692<br>\$136,464                                                                              | \$130,898<br>\$121,043                                                                              |
| Median Household Income 35-44<br>Average Household Income 35-44                                                                                                                                                                        | \$119,385<br>\$130,436<br>\$161,002                                                                 | \$144,692<br>\$136,464<br>\$167,943                                                                 | \$130,898<br>\$121,043<br>\$151,858                                                                 |
| Median Household Income 35-44<br>Average Household Income 35-44<br>Median Household Income 45-54                                                                                                                                       | \$119,385<br>\$130,436<br>\$161,002<br>\$136,917                                                    | \$144,692<br>\$136,464<br>\$167,943<br>\$146,093                                                    | \$130,898<br>\$121,043<br>\$151,858<br>\$125,994                                                    |
| Median Household Income 35-44<br>Average Household Income 35-44<br>Median Household Income 45-54<br>Average Household Income 45-54                                                                                                     | \$119,385<br>\$130,436<br>\$161,002<br>\$136,917<br>\$163,666                                       | \$144,692<br>\$136,464<br>\$167,943<br>\$146,093<br>\$176,268                                       | \$130,898<br>\$121,043<br>\$151,858<br>\$125,994<br>\$157,943                                       |
| Median Household Income 35-44<br>Average Household Income 35-44<br>Median Household Income 45-54<br>Average Household Income 45-54<br>Median Household Income 55-64                                                                    | \$119,385<br>\$130,436<br>\$161,002<br>\$136,917<br>\$163,666<br>\$120,236                          | \$144,692<br>\$136,464<br>\$167,943<br>\$146,093<br>\$176,268<br>\$123,579                          | \$130,898<br>\$121,043<br>\$151,858<br>\$125,994<br>\$157,943<br>\$110,913                          |
| Median Household Income 35-44<br>Average Household Income 35-44<br>Median Household Income 45-54<br>Average Household Income 45-54<br>Median Household Income 55-64<br>Average Household Income 55-64                                  | \$119,385<br>\$130,436<br>\$161,002<br>\$136,917<br>\$163,666<br>\$120,236<br>\$153,761             | \$144,692<br>\$136,464<br>\$167,943<br>\$146,093<br>\$176,268<br>\$123,579<br>\$153,541             | \$130,898<br>\$121,043<br>\$151,858<br>\$125,994<br>\$157,943<br>\$110,913<br>\$139,737             |
| Median Household Income 35-44<br>Average Household Income 35-44<br>Median Household Income 45-54<br>Average Household Income 45-54<br>Median Household Income 55-64<br>Average Household Income 55-64<br>Median Household Income 65-74 | \$119,385<br>\$130,436<br>\$161,002<br>\$136,917<br>\$163,666<br>\$120,236<br>\$153,761<br>\$78,563 | \$144,692<br>\$136,464<br>\$167,943<br>\$146,093<br>\$176,268<br>\$123,579<br>\$153,541<br>\$86,265 | \$130,898<br>\$121,043<br>\$151,858<br>\$125,994<br>\$157,943<br>\$110,913<br>\$139,737<br>\$79,378 |