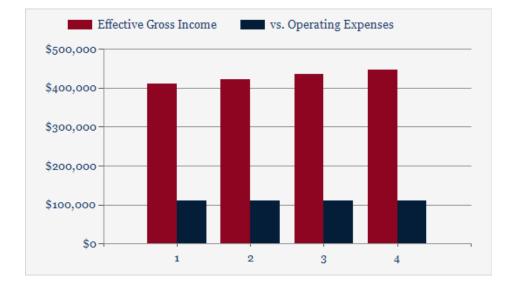

# **INCOME - Growth Rates**

Gross Scheduled Income

3.00%

| Calendar Year           | CURRENT   | Year 2       | Year 3       | Year 4       | Year 5    |
|-------------------------|-----------|--------------|--------------|--------------|-----------|
| Gross Revenue           |           |              |              |              |           |
| Gross Scheduled Income  | \$407,839 | \$409,811    | \$422,105    | \$434,768    | \$447,812 |
| Effective Gross Income  | \$407,839 | \$409,811    | \$422,105    | \$434,768    | \$447,812 |
| Operating Expenses      |           |              |              |              |           |
| Real Estate Taxes       | \$76,248  | \$76,248     | \$76,248     | \$76,248     | \$76,248  |
| Building Insurance      | \$8,400   | \$8,400      | \$8,400      | \$8,400      | \$8,400   |
| Grounds Maintenance     | \$6,300   | \$6,300      | \$6,300      | \$6,300      | \$6,300   |
| Maintenance             | \$4,500   | \$4,500      | \$4,500      | \$4,500      | \$4,500   |
| Utilities               | \$6,213   | \$6,213      | \$6,213      | \$6,213      | \$6,213   |
| Snow Plowing            | \$9,700   | \$9,700      | \$9,700      | \$9,700      | \$9,700   |
| Total Operating Expense | \$111,361 | \$111,361    | \$111,361    | \$111,361    | \$111,361 |
| Net Operating Income    | \$296,478 | \$298,450    | \$310,744    | \$323,407    | \$336,451 |
| Reserves                | \$65      | <b>\$6</b> 5 | <b>\$6</b> 5 | <b>\$6</b> 5 | \$65      |