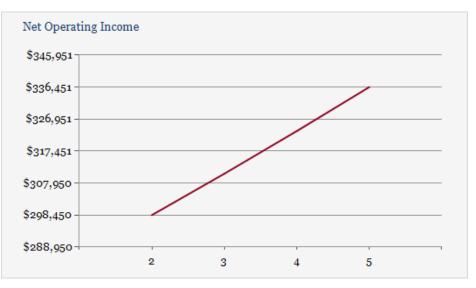

# **INCOME - Growth Rates**

Gross Scheduled Income

3.00%

| Calendar Year           | CURRENT   | Year 2       | Year 3       | Year 4       | Year 5    |
|-------------------------|-----------|--------------|--------------|--------------|-----------|
| Gross Revenue           |           |              |              |              |           |
| Gross Scheduled Income  | \$407,839 | \$409,811    | \$422,105    | \$434,768    | \$447,812 |
| Effective Gross Income  | \$407,839 | \$409,811    | \$422,105    | \$434,768    | \$447,812 |
| Operating Expenses      |           |              |              |              |           |
| Real Estate Taxes       | \$76,248  | \$76,248     | \$76,248     | \$76,248     | \$76,248  |
| Building Insurance      | \$8,400   | \$8,400      | \$8,400      | \$8,400      | \$8,400   |
| Grounds Maintenance     | \$6,300   | \$6,300      | \$6,300      | \$6,300      | \$6,300   |
| Maintenance             | \$4,500   | \$4,500      | \$4,500      | \$4,500      | \$4,500   |
| Utilities               | \$6,213   | \$6,213      | \$6,213      | \$6,213      | \$6,213   |
| Snow Plowing            | \$9,700   | \$9,700      | \$9,700      | \$9,700      | \$9,700   |
| Total Operating Expense | \$111,361 | \$111,361    | \$111,361    | \$111,361    | \$111,361 |
| Net Operating Income    | \$296,478 | \$298,450    | \$310,744    | \$323,407    | \$336,451 |
| Reserves                | \$65      | <b>\$6</b> 5 | <b>\$6</b> 5 | <b>\$6</b> 5 | \$65      |