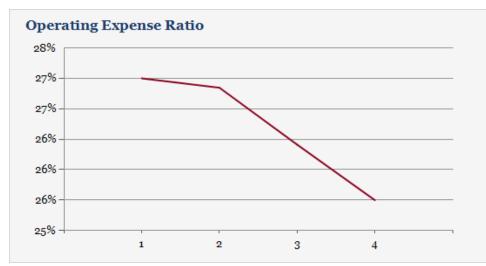

| Calendar Year           | CURRENT  | Year 2   | Year 3   | Year 4   | Year 5   |
|-------------------------|----------|----------|----------|----------|----------|
| CAP Rate                | 7.06%    | 7.11%    | 7.40%    | 7.70%    | 8.01%    |
| Operating Expense Ratio | 27.30%   | 27.17%   | 26.38%   | 25.61%   | 24.86%   |
| Breakeven Ratio         | 27.31%   | 27.17%   | 26.38%   | 25.61%   | 24.87%   |
| Price / SF              | \$223.40 | \$223.40 | \$223.40 | \$223.40 | \$223.40 |
| Income / SF             | \$21.69  | \$21.79  | \$22.45  | \$23.12  | \$23.81  |
| Expense / SF            | \$5.92   | \$5.92   | \$5.92   | \$5.92   | \$5.92   |