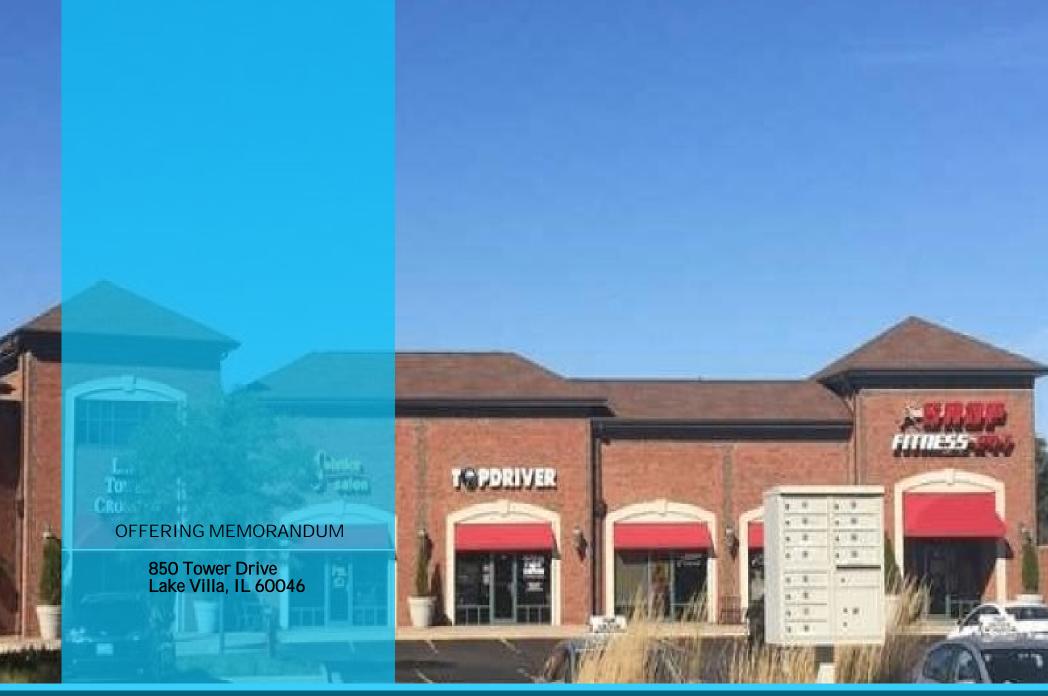

# OFFERING SUMMARY

| ADDRESS     | 850 Tower Drive<br>Lake Villa IL 60046 |
|-------------|----------------------------------------|
| COUNTY      | Lake                                   |
| BUILDING SF | 18,800 SF                              |
| LOT SIZE    | 1.7                                    |
| YEAR BUILT  | 2006                                   |
|             |                                        |