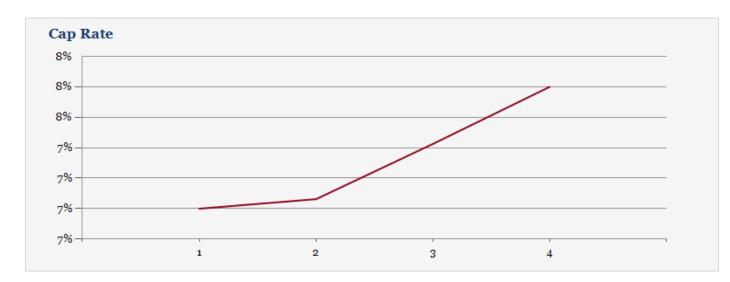

| Calendar Year           | CURRENT  | Year 2   | Year 3   | Year 4   | Year 5   |
|-------------------------|----------|----------|----------|----------|----------|
| CAP Rate                | 7.06%    | 7.11%    | 7.40%    | 7.70%    | 8.01%    |
| Operating Expense Ratio | 27.30%   | 27.17%   | 26.38%   | 25.61%   | 24.86%   |
| Breakeven Ratio         | 27.31%   | 27.17%   | 26.38%   | 25.61%   | 24.87%   |
| Price / SF              | \$223.40 | \$223.40 | \$223.40 | \$223.40 | \$223.40 |
| Income / SF             | \$21.69  | \$21.79  | \$22.45  | \$23.12  | \$23.81  |
| Expense / SF            | \$5.92   | \$5.92   | \$5.92   | \$5.92   | \$5.92   |