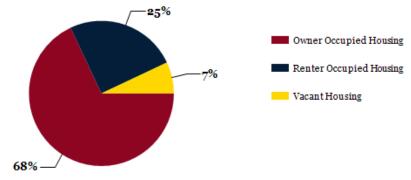

### 2024 Own vs. Rent - 1 Mile Radius

Source: esri

| 2024 POPULATION BY AGE                                                                                                                                                                                                                 | 1 MILE                                                                                              | 3 MILE                                                                                              | 5 MILE                                                                                              |
|----------------------------------------------------------------------------------------------------------------------------------------------------------------------------------------------------------------------------------------|-----------------------------------------------------------------------------------------------------|-----------------------------------------------------------------------------------------------------|-----------------------------------------------------------------------------------------------------|
| 2024 Population Age 30-34                                                                                                                                                                                                              | 168                                                                                                 | 1,594                                                                                               | 5,217                                                                                               |
| 2024 Population Age 35-39                                                                                                                                                                                                              | 174                                                                                                 | 1,877                                                                                               | 5,638                                                                                               |
| 2024 Population Age 40-44                                                                                                                                                                                                              | 200                                                                                                 | 1,954                                                                                               | 5,708                                                                                               |
| 2024 Population Age 45-49                                                                                                                                                                                                              | 194                                                                                                 | 1,854                                                                                               | 5,399                                                                                               |
| 2024 Population Age 50-54                                                                                                                                                                                                              | 258                                                                                                 | 2,159                                                                                               | 6,127                                                                                               |
| 2024 Population Age 55-59                                                                                                                                                                                                              | 280                                                                                                 | 2,196                                                                                               | 6,103                                                                                               |
| 2024 Population Age 60-64                                                                                                                                                                                                              | 237                                                                                                 | 2,076                                                                                               | 5,890                                                                                               |
| 2024 Population Age 65-69                                                                                                                                                                                                              | 181                                                                                                 | 1,688                                                                                               | 4,844                                                                                               |
| 2024 Population Age 70-74                                                                                                                                                                                                              | 137                                                                                                 | 1,242                                                                                               | 3,540                                                                                               |
| 2024 Population Age 75-79                                                                                                                                                                                                              | 111                                                                                                 | 910                                                                                                 | 2,566                                                                                               |
| 2024 Population Age 80-84                                                                                                                                                                                                              | 58                                                                                                  | 517                                                                                                 | 1,456                                                                                               |
| 2024 Population Age 85+                                                                                                                                                                                                                | 45                                                                                                  | 497                                                                                                 | 1,241                                                                                               |
| 2024 Population Age 18+                                                                                                                                                                                                                | 2,560                                                                                               | 22,652                                                                                              | 66,318                                                                                              |
| 2024 Median Age                                                                                                                                                                                                                        | 43                                                                                                  | 41                                                                                                  | 40                                                                                                  |
| 2029 Median Age                                                                                                                                                                                                                        | 43                                                                                                  | 42                                                                                                  | 41                                                                                                  |
| 2024 INCOME BY AGE                                                                                                                                                                                                                     | 1 MILE                                                                                              | 3 MILE                                                                                              | 5 MILE                                                                                              |
| Median Household Income 25-34                                                                                                                                                                                                          |                                                                                                     |                                                                                                     |                                                                                                     |
|                                                                                                                                                                                                                                        | \$90,644                                                                                            | \$116,373                                                                                           | \$108,159                                                                                           |
| Average Household Income 25-34                                                                                                                                                                                                         | \$90,644<br>\$119,385                                                                               | \$116,373<br>\$144,692                                                                              | \$108,159<br>\$130,898                                                                              |
| Average Household Income 25-34<br>Median Household Income 35-44                                                                                                                                                                        |                                                                                                     |                                                                                                     |                                                                                                     |
|                                                                                                                                                                                                                                        | \$119,385                                                                                           | \$144,692                                                                                           | \$130,898                                                                                           |
| Median Household Income 35-44                                                                                                                                                                                                          | \$119,385<br>\$130,436                                                                              | \$144,692<br>\$136,464                                                                              | \$130,898<br>\$121,043                                                                              |
| Median Household Income 35-44<br>Average Household Income 35-44                                                                                                                                                                        | \$119,385<br>\$130,436<br>\$161,002                                                                 | \$144,692<br>\$136,464<br>\$167,943                                                                 | \$130,898<br>\$121,043<br>\$151,858                                                                 |
| Median Household Income 35-44<br>Average Household Income 35-44<br>Median Household Income 45-54                                                                                                                                       | \$119,385<br>\$130,436<br>\$161,002<br>\$136,917                                                    | \$144,692<br>\$136,464<br>\$167,943<br>\$146,093                                                    | \$130,898<br>\$121,043<br>\$151,858<br>\$125,994                                                    |
| Median Household Income 35-44<br>Average Household Income 35-44<br>Median Household Income 45-54<br>Average Household Income 45-54                                                                                                     | \$119,385<br>\$130,436<br>\$161,002<br>\$136,917<br>\$163,666                                       | \$144,692<br>\$136,464<br>\$167,943<br>\$146,093<br>\$176,268                                       | \$130,898<br>\$121,043<br>\$151,858<br>\$125,994<br>\$157,943                                       |
| Median Household Income 35-44<br>Average Household Income 35-44<br>Median Household Income 45-54<br>Average Household Income 45-54<br>Median Household Income 55-64                                                                    | \$119,385<br>\$130,436<br>\$161,002<br>\$136,917<br>\$163,666<br>\$120,236                          | \$144,692<br>\$136,464<br>\$167,943<br>\$146,093<br>\$176,268<br>\$123,579                          | \$130,898<br>\$121,043<br>\$151,858<br>\$125,994<br>\$157,943<br>\$110,913                          |
| Median Household Income 35-44<br>Average Household Income 35-44<br>Median Household Income 45-54<br>Average Household Income 45-54<br>Median Household Income 55-64<br>Average Household Income 55-64                                  | \$119,385<br>\$130,436<br>\$161,002<br>\$136,917<br>\$163,666<br>\$120,236<br>\$153,761             | \$144,692<br>\$136,464<br>\$167,943<br>\$146,093<br>\$176,268<br>\$123,579<br>\$153,541             | \$130,898<br>\$121,043<br>\$151,858<br>\$125,994<br>\$157,943<br>\$110,913<br>\$139,737             |
| Median Household Income 35-44<br>Average Household Income 35-44<br>Median Household Income 45-54<br>Average Household Income 45-54<br>Median Household Income 55-64<br>Average Household Income 55-64<br>Median Household Income 65-74 | \$119,385<br>\$130,436<br>\$161,002<br>\$136,917<br>\$163,666<br>\$120,236<br>\$153,761<br>\$78,563 | \$144,692<br>\$136,464<br>\$167,943<br>\$146,093<br>\$176,268<br>\$123,579<br>\$153,541<br>\$86,265 | \$130,898<br>\$121,043<br>\$151,858<br>\$125,994<br>\$157,943<br>\$110,913<br>\$139,737<br>\$79,378 |