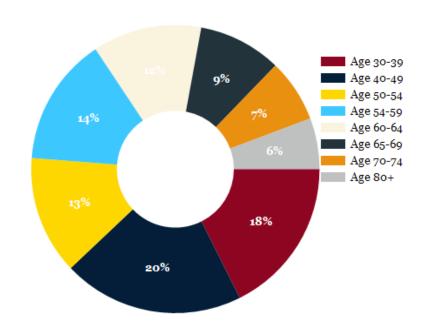

### 2024 Own vs. Rent - 1 Mile Radius

Source: esri

| 2024 POPULATION BY AGE                                                                                                                                                                                                                 | 1 MILE                                                                                              | 3 MILE                                                                                              | 5 MILE                                                                                              |
|----------------------------------------------------------------------------------------------------------------------------------------------------------------------------------------------------------------------------------------|-----------------------------------------------------------------------------------------------------|-----------------------------------------------------------------------------------------------------|-----------------------------------------------------------------------------------------------------|
| 2024 Population Age 30-34                                                                                                                                                                                                              | 168                                                                                                 | 1,594                                                                                               | 5,217                                                                                               |
| 2024 Population Age 35-39                                                                                                                                                                                                              | 174                                                                                                 | 1,877                                                                                               | 5,638                                                                                               |
| 2024 Population Age 40-44                                                                                                                                                                                                              | 200                                                                                                 | 1,954                                                                                               | 5,708                                                                                               |
| 2024 Population Age 45-49                                                                                                                                                                                                              | 194                                                                                                 | 1,854                                                                                               | 5,399                                                                                               |
| 2024 Population Age 50-54                                                                                                                                                                                                              | 258                                                                                                 | 2,159                                                                                               | 6,127                                                                                               |
| 2024 Population Age 55-59                                                                                                                                                                                                              | 280                                                                                                 | 2,196                                                                                               | 6,103                                                                                               |
| 2024 Population Age 60-64                                                                                                                                                                                                              | 237                                                                                                 | 2,076                                                                                               | 5,890                                                                                               |
| 2024 Population Age 65-69                                                                                                                                                                                                              | 181                                                                                                 | 1,688                                                                                               | 4,844                                                                                               |
| 2024 Population Age 70-74                                                                                                                                                                                                              | 137                                                                                                 | 1,242                                                                                               | 3,540                                                                                               |
| 2024 Population Age 75-79                                                                                                                                                                                                              | 111                                                                                                 | 910                                                                                                 | 2,566                                                                                               |
| 2024 Population Age 80-84                                                                                                                                                                                                              | 58                                                                                                  | 517                                                                                                 | 1,456                                                                                               |
| 2024 Population Age 85+                                                                                                                                                                                                                | 45                                                                                                  | 497                                                                                                 | 1,241                                                                                               |
| 2024 Population Age 18+                                                                                                                                                                                                                | 2,560                                                                                               | 22,652                                                                                              | 66,318                                                                                              |
| 2024 Median Age                                                                                                                                                                                                                        | 43                                                                                                  | 41                                                                                                  | 40                                                                                                  |
| 2029 Median Age                                                                                                                                                                                                                        | 43                                                                                                  | 42                                                                                                  | 41                                                                                                  |
| 2024 INCOME BY AGE                                                                                                                                                                                                                     | 1 MILE                                                                                              | 3 MILE                                                                                              | 5 MILE                                                                                              |
| Median Household Income 25-34                                                                                                                                                                                                          |                                                                                                     |                                                                                                     |                                                                                                     |
|                                                                                                                                                                                                                                        | \$90,644                                                                                            | \$116,373                                                                                           | \$108,159                                                                                           |
| Average Household Income 25-34                                                                                                                                                                                                         | \$90,644<br>\$119,385                                                                               | \$116,373<br>\$144,692                                                                              | \$108,159<br>\$130,898                                                                              |
| Average Household Income 25-34<br>Median Household Income 35-44                                                                                                                                                                        |                                                                                                     |                                                                                                     |                                                                                                     |
|                                                                                                                                                                                                                                        | \$119,385                                                                                           | \$144,692                                                                                           | \$130,898                                                                                           |
| Median Household Income 35-44                                                                                                                                                                                                          | \$119,385<br>\$130,436                                                                              | \$144,692<br>\$136,464                                                                              | \$130,898<br>\$121,043                                                                              |
| Median Household Income 35-44<br>Average Household Income 35-44                                                                                                                                                                        | \$119,385<br>\$130,436<br>\$161,002                                                                 | \$144,692<br>\$136,464<br>\$167,943                                                                 | \$130,898<br>\$121,043<br>\$151,858                                                                 |
| Median Household Income 35-44<br>Average Household Income 35-44<br>Median Household Income 45-54                                                                                                                                       | \$119,385<br>\$130,436<br>\$161,002<br>\$136,917                                                    | \$144,692<br>\$136,464<br>\$167,943<br>\$146,093                                                    | \$130,898<br>\$121,043<br>\$151,858<br>\$125,994                                                    |
| Median Household Income 35-44<br>Average Household Income 35-44<br>Median Household Income 45-54<br>Average Household Income 45-54                                                                                                     | \$119,385<br>\$130,436<br>\$161,002<br>\$136,917<br>\$163,666                                       | \$144,692<br>\$136,464<br>\$167,943<br>\$146,093<br>\$176,268                                       | \$130,898<br>\$121,043<br>\$151,858<br>\$125,994<br>\$157,943                                       |
| Median Household Income 35-44<br>Average Household Income 35-44<br>Median Household Income 45-54<br>Average Household Income 45-54<br>Median Household Income 55-64                                                                    | \$119,385<br>\$130,436<br>\$161,002<br>\$136,917<br>\$163,666<br>\$120,236                          | \$144,692<br>\$136,464<br>\$167,943<br>\$146,093<br>\$176,268<br>\$123,579                          | \$130,898<br>\$121,043<br>\$151,858<br>\$125,994<br>\$157,943<br>\$110,913                          |
| Median Household Income 35-44<br>Average Household Income 35-44<br>Median Household Income 45-54<br>Average Household Income 45-54<br>Median Household Income 55-64<br>Average Household Income 55-64                                  | \$119,385<br>\$130,436<br>\$161,002<br>\$136,917<br>\$163,666<br>\$120,236<br>\$153,761             | \$144,692<br>\$136,464<br>\$167,943<br>\$146,093<br>\$176,268<br>\$123,579<br>\$153,541             | \$130,898<br>\$121,043<br>\$151,858<br>\$125,994<br>\$157,943<br>\$110,913<br>\$139,737             |
| Median Household Income 35-44<br>Average Household Income 35-44<br>Median Household Income 45-54<br>Average Household Income 45-54<br>Median Household Income 55-64<br>Average Household Income 55-64<br>Median Household Income 65-74 | \$119,385<br>\$130,436<br>\$161,002<br>\$136,917<br>\$163,666<br>\$120,236<br>\$153,761<br>\$78,563 | \$144,692<br>\$136,464<br>\$167,943<br>\$146,093<br>\$176,268<br>\$123,579<br>\$153,541<br>\$86,265 | \$130,898<br>\$121,043<br>\$151,858<br>\$125,994<br>\$157,943<br>\$110,913<br>\$139,737<br>\$79,378 |