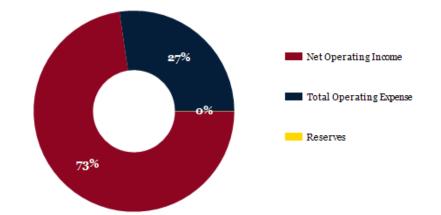

# REVENUE ALLOCATION

| INCOME                 | CURRENT   | YEAR 2              |           |        |  |
|------------------------|-----------|---------------------|-----------|--------|--|
| Gross Scheduled Income | \$407,839 | \$409,811           |           | 11     |  |
| Effective Gross Income | \$407,839 |                     | \$409,811 |        |  |
| Less Expenses          | \$111,361 | 27.30% \$111,361    |           | 27.17% |  |
| Net Operating Income   | \$296,478 | \$296,478 \$298,450 |           |        |  |

| EXPENSES                | CURRENT   | YEAR 2    |
|-------------------------|-----------|-----------|
| Real Estate Taxes       | \$76,248  | \$76,248  |
| Building Insurance      | \$8,400   | \$8,400   |
| Grounds Maintenance     | \$6,300   | \$6,300   |
| Maintenance             | \$4,500   | \$4,500   |
| Utilities               | \$6,213   | \$6,213   |
| Snow Plowing            | \$9,700   | \$9,700   |
| Total Operating Expense | \$111,361 | \$111,361 |
| Reserves                | \$65      | \$65      |
| Expense / SF            | \$5.92    | \$5.92    |
| % of EGI                | 27.30%    | 27.17%    |
|                         |           |           |