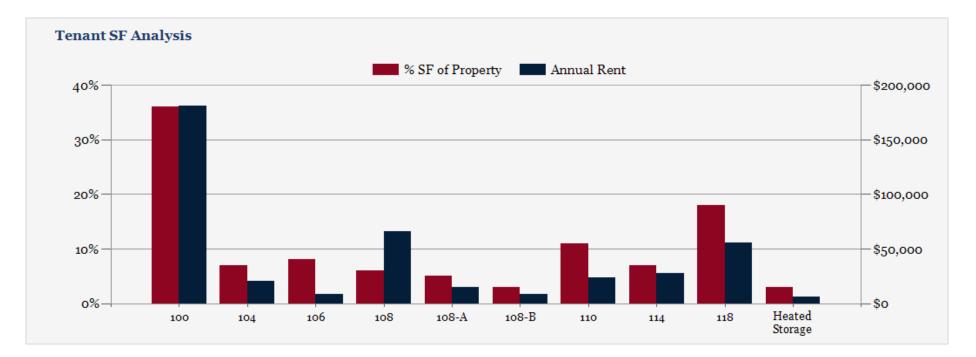

## 04 Rent Roll

Rent Roll Lease Expiration

|                   |                          |                |             |                |              |               |          |        |           |                           | <br>          |
|-------------------|--------------------------|----------------|-------------|----------------|--------------|---------------|----------|--------|-----------|---------------------------|---------------|
| Suite             | Tenant Name              | Square<br>Feet | % of<br>GLA | Lease<br>Start | Lease<br>End | Begin<br>Date | Monthly  | PSF    | Annual    | PSF CAM Revenue<br>Annual | Options/Notes |
| 100               | Lake House<br>Restaurant | 6,800          | 36.17%      |                | 06/01/27     | CURRENT       | \$15,085 | \$2.22 | \$181,016 | \$26.62                   |               |
| 104               | Fashion Clearners        | 1,300          | 6.91%       |                | 07/01/25     | CURRENT       | \$1,700  | \$1.31 | \$20,397  | \$15.69                   |               |
| 106               | Kang Architects          | 1,450          | 7.71%       |                | 07/01/25     | CURRENT       | \$704    | \$0.49 | \$8,448   | \$5.83                    |               |
| 108               | Lucky Strike Lounge      | 1,200          | 6.38%       |                | 05/01/27     | CURRENT       | \$5,500  | \$4.58 | \$66,000  | \$55.00                   |               |
| 108-A             | One Bedroom Loft         | 1,000          | 5.32%       |                | 04/01/25     | CURRENT       | \$1,217  | \$1.22 | \$14,604  | \$14.60                   |               |
| 108-B             | Luxury Efficency         | 600            | 3.19%       |                | 04/01/25     | CURRENT       | \$709    | \$1.18 | \$8,508   | \$14.18                   |               |
| 110               | Loving It Salon          | 2,000          | 10.64%      |                | 07/01/25     | CURRENT       | \$2,000  | \$1.00 | \$24,000  | \$12.00                   |               |
| 114               | Top Driver               | 1,300          | 6.91%       |                | 07/31/26     | CURRENT       | \$2,290  | \$1.76 | \$27,480  | \$21.14                   |               |
|                   |                          |                |             |                |              | 01/10/2025    | \$2,359  | \$1.81 | \$28,304  | \$21.72                   |               |
| 118               | Snap Fitness             | 3,300          | 17.55%      |                | 01/01/28     | CURRENT       | \$4,648  | \$1.41 | \$55,770  | \$16.90                   |               |
| Heated<br>Storage | Khayat<br>Entertainment  | 600            | 3.19%       |                | 01/01/27     | CURRENT       | \$500    | \$0.83 | \$6,000   | \$10.00                   |               |
|                   | Totals:                  | 19,550         |             |                |              |               | \$34,352 |        | \$412,223 |                           |               |