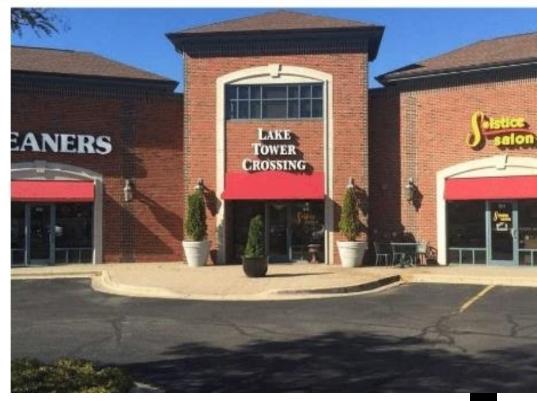

\$296,478   |
| NOI (Year 2)       | \$298,450   |
| CAP RATE (CURRENT) | 7.06%       |
| CAP RATE (YEAR 2)  | 7.11%       |

| DEMOGRAPHICS           | 1 MILE    | 3 MILE    | 5 MILE    |
|------------------------|-----------|-----------|-----------|
| 2024 Population        | 3,193     | 29,170    | 85,552    |
| 2024 Median HH Income  | \$100,301 | \$114,616 | \$105,167 |
| 2024 Average HH Income | \$131,932 | \$143,446 | \$130,978 |



## 02 Location

Location Summary





# 03 Property Description

Property Features Aerial Map Property Images

# PROPERTY FEATURES

| BUILDING SF       | 18,800     |
|-------------------|------------|
| LOT SIZE          | 1.7        |
| YEAR BUILT        | 2006       |
| ZONING TYPE       | Commercial |
| NUMBER OF STORIES | 2          |















## 04 Rent Roll

Rent Roll Lease Expiration

|                   |                          |                |             |                |              |               |          |        |           |                           | <br>          |
|-------------------|--------------------------|----------------|-------------|----------------|--------------|---------------|----------|--------|-----------|---------------------------|---------------|
| Suite             | Tenant Name              | Square<br>Feet | % of<br>GLA | Lease<br>Start | Lease<br>End | Begin<br>Date | Monthly  | PSF    | Annual    | PSF CAM Revenue<br>Annual | Options/Notes |
| 100               | Lake House<br>Restaurant | 6,800          | 36.17%      |                | 06/01/27     | CURRENT       | \$15,085 | \$