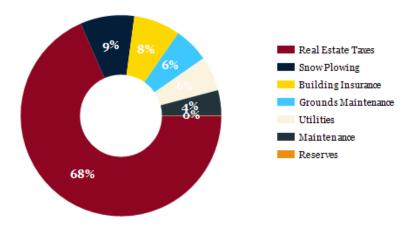

| EXPENSES                | CURRENT   | YEAR 2    |
|-------------------------|-----------|-----------|
| Real Estate Taxes       | \$76,248  | \$76,248  |
| Building Insurance      | \$8,400   | \$8,400   |
| Grounds Maintenance     | \$6,300   | \$6,300   |
| Maintenance             | \$4,500   | \$4,500   |
| Utilities               | \$6,213   | \$6,213   |
| Snow Plowing            | \$9,700   | \$9,700   |
| Total Operating Expense | \$111,361 | \$111,361 |
| Reserves                | \$65      | \$65      |
| Expense / SF            | \$5.92    | \$5.92    |
| % of EGI                | 27.30%    | 27.17%    |
|                         |           |           |

## DISTRIBUTION OF EXPENSES CURRENT