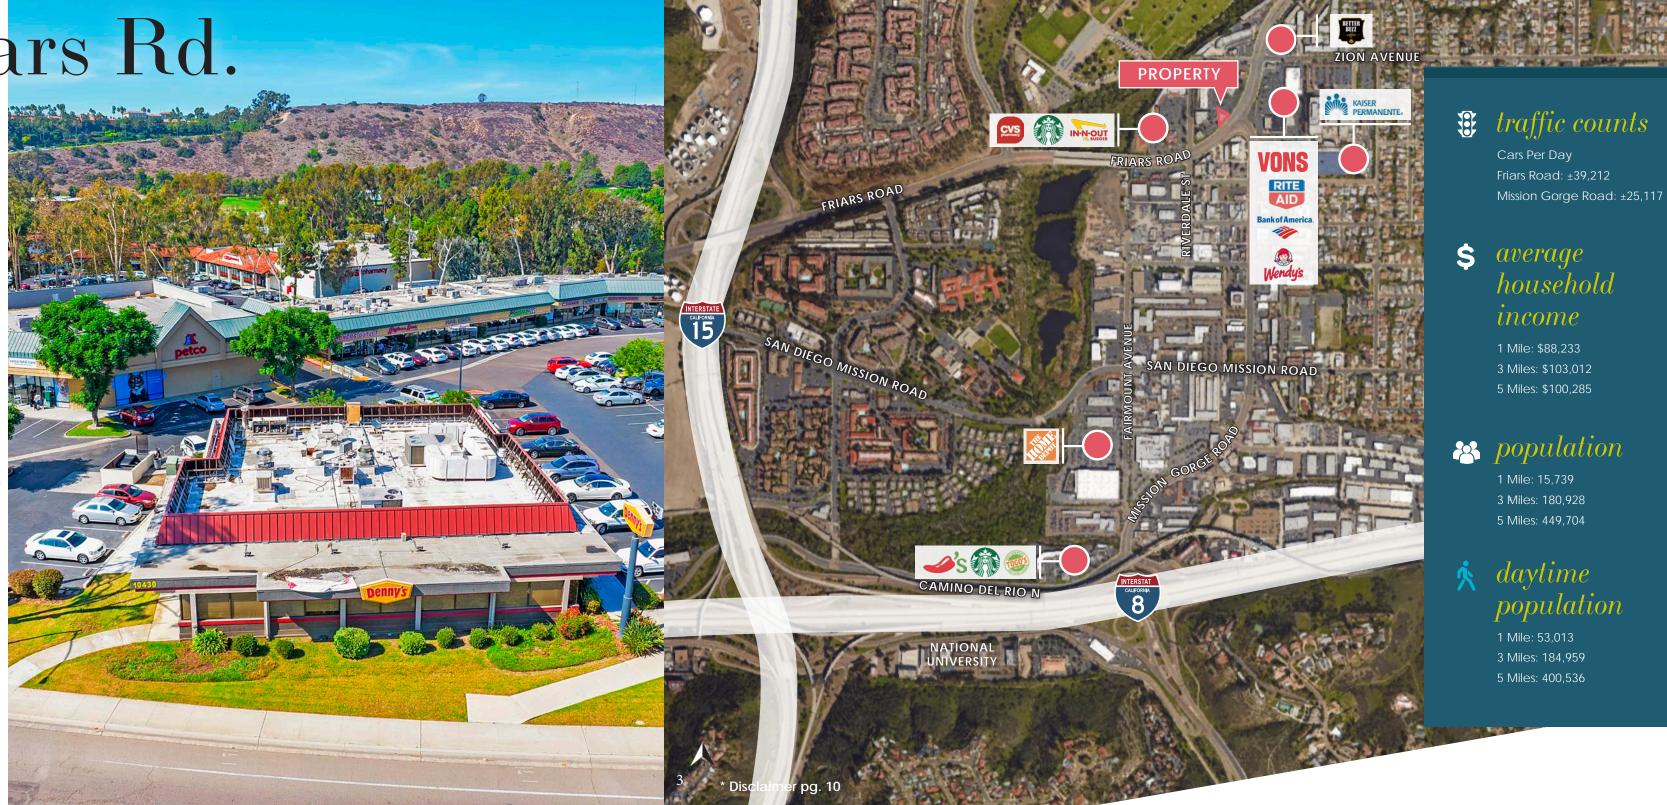

## 10430 Friars Rd.

San Diego, CA 92120

**Building Size:** ±4,800 SF Parcel Size:

±28,750 SF

Availability: May 1 2025

(Existing Lease

expires April, 2025)

Commercial Real Estate