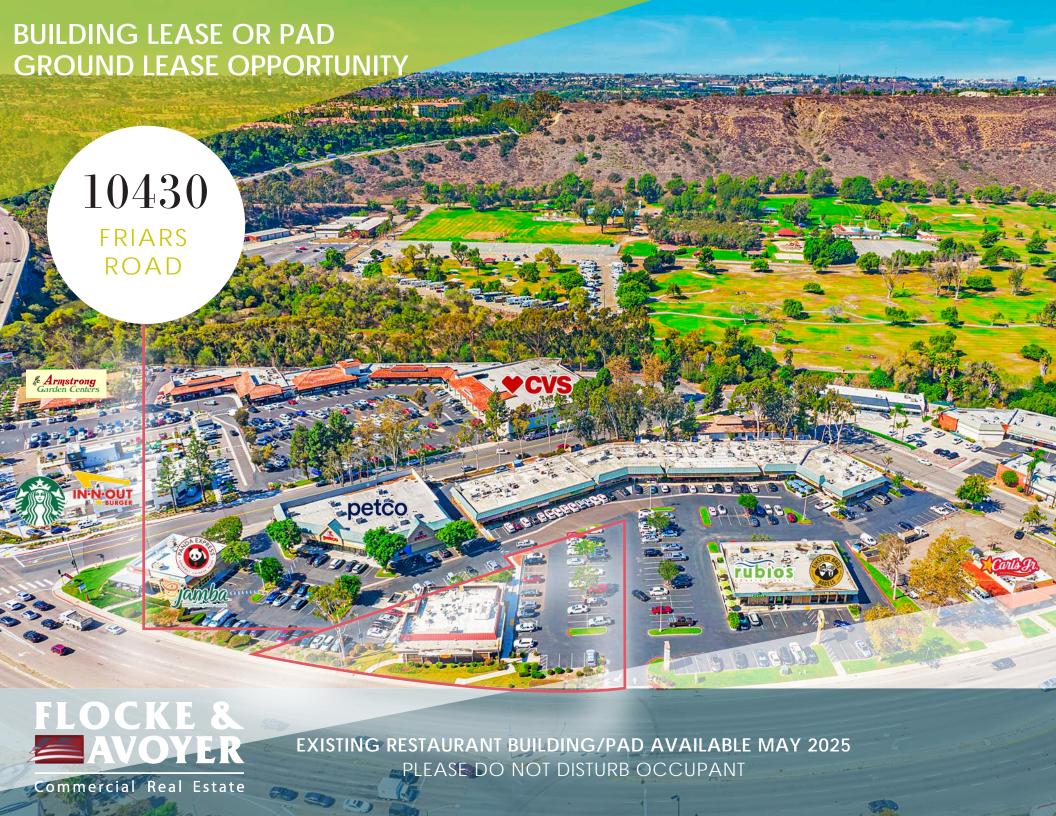

## 10430 Friars Rd.

San Diego, CA 92120

**Building Size:** ±4,800 SF Parcel Size:

±28,750 SF

Availability: May 1 2025

(Existing Lease

expires April, 2025)

Commercial Real Estate