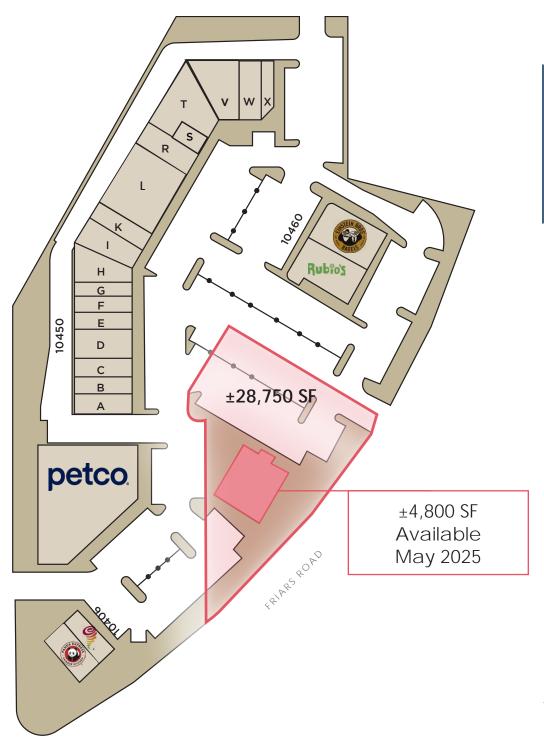

## site plan

| SUITE | TENANT                    |
|-------|---------------------------|
| 10406 |                           |
| А     | Panda Express             |
| В     | Jamba Juice               |
| 10450 |                           |
| А     | Tobacco Outlet            |
| В     | Gaglione Bros Subs        |
| C-D   | Nail Boss                 |
| E-F   | New Saigon Pho            |
| G     | Dentist                   |
| Н     | iTan Solariums            |
| 1     | Friars Massage & Footcare |
| K     | Yogart                    |
| L     | San Diego Brewing Co.     |
| R     | Jump Tokyo Restaurant     |
| S     | Brooklyn Pizzeria         |
| T     | Troys Greek               |
| V     | Emaki Art Collective      |
| W     | Cupcakes a la Yola        |
| Χ     | Tweety Thai               |
| 10460 |                           |
| А     | Rubio's                   |
| В     | Einstein Bros Bagels      |
|       |                           |