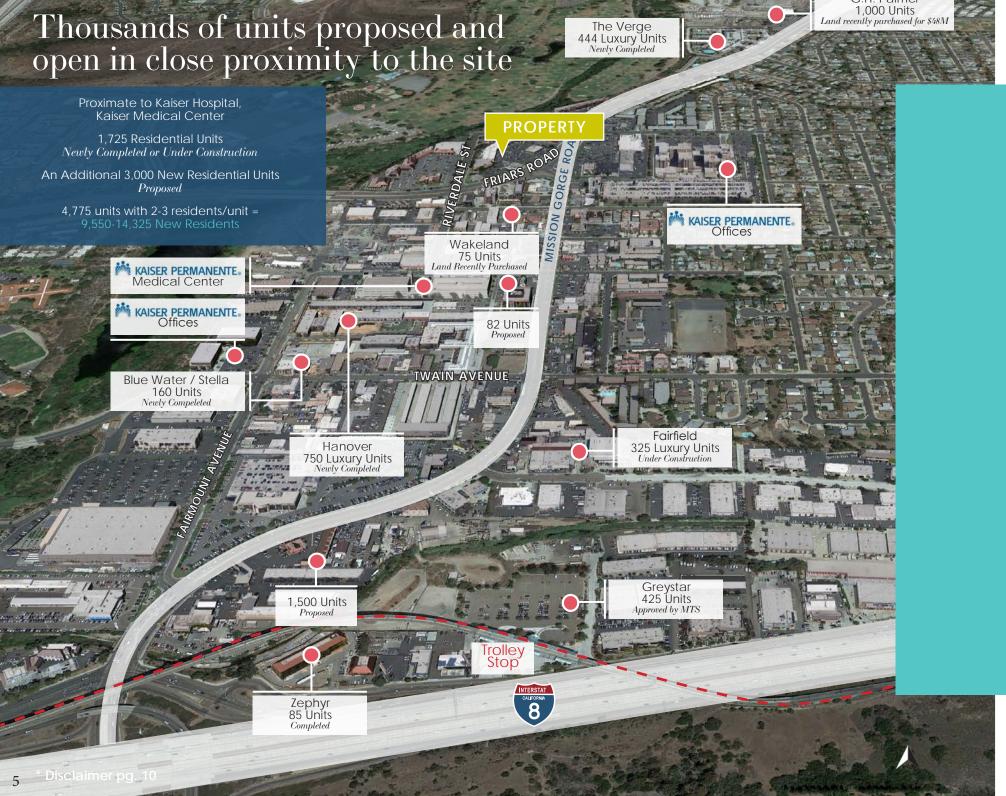

В     | Jamba Juice               |
| 10450 |                           |
| А     | Tobacco Outlet            |
| В     | Gaglione Bros Subs        |
| C-D   | Nail Boss                 |
| E-F   | New Saigon Pho            |
| G     | Dentist                   |
| Н     | iTan Solariums            |
| 1     | Friars Massage & Footcare |
| K     | Yogart                    |
| L     | San Diego Brewing Co.     |
| R     | Jump Tokyo Restaurant     |
| S     | Brooklyn Pizzeria         |
| T     | Troys Greek               |
| V     | Emaki Art Collective      |
| W     | Cupcakes a la Yola        |
| Χ     | Tweety Thai               |
| 10460 |                           |
| А     | Rubio's                   |
| В     | Einstein Bros Bagels      |
|       |                           |









## FOR LEASING INFORMATION

## JON HORNING

858.875.4667 jhorning@flockeavoyer.com CA DRE No.: 01027916 6165 Greenwich Drive, Suite 110 San Diego, CA 92122 619.280.2600 flockeavoyer.com