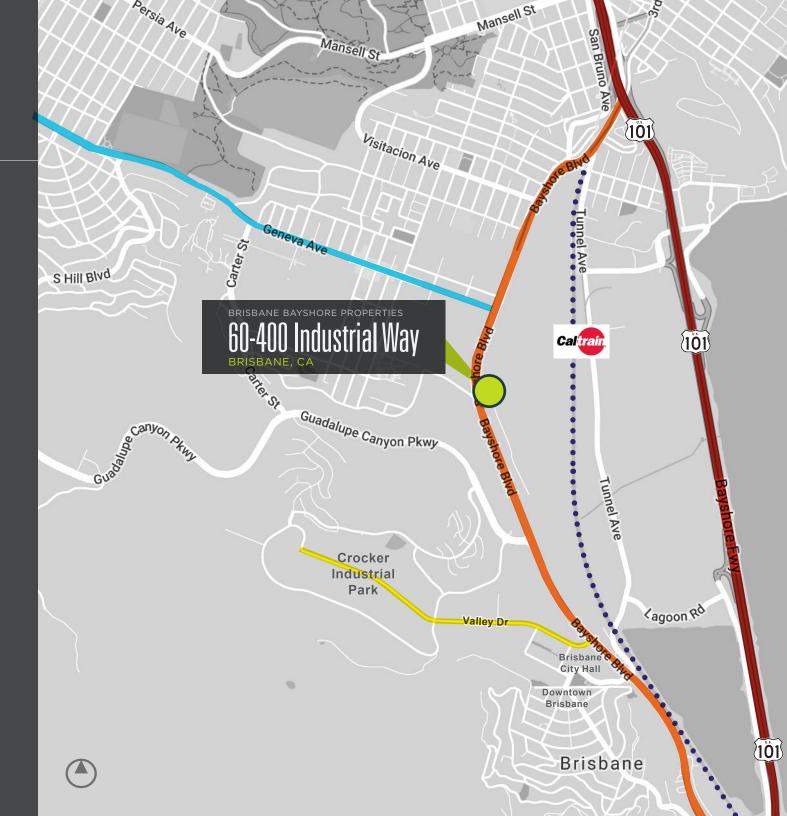

### LOCATION & Amenities

Excellent central location just South of San Francisco and just North of SFO International Airport. The Industrial Park is just off of Bayshore Blvd. with close proximity to Downtown Brisbane, Crocker Industrial Park, and easy access to Downtown San Francisco, Daly City and South down the Peninsula via HWY 101.