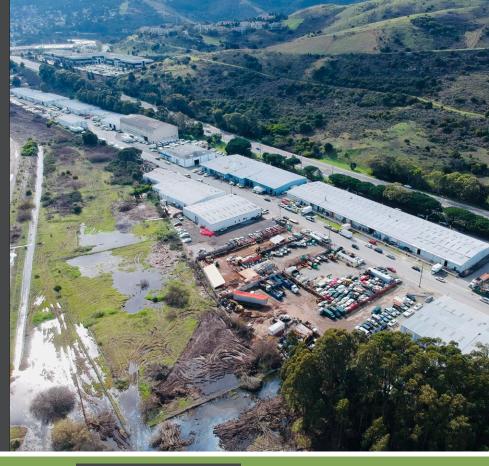

### BRISBANE BAYSHORE PROPERTIES 60-400 Industrial Way BRISBANE, CA

MULTI-TENANT INDUSTRIAL PARK INDIVIDUAL UNITS FOR LEASE

## PROPERTY **SUMMARY**

| ADDRESS            | 60-400 Industrial Way, Brisbane, CA                                                                                                                         |
|--------------------|-------------------------------------------------------------------------------------------------------------------------------------------------------------|
| TOTAL PROJECT SIZE | ±212,000 SF Building(s)<br>±104,000 SF Yard Space(s)                                                                                                        |
| AVAILABLE UNITS    | 80-100 Industrial Way: ±25,000 SF (divisible to 10,000 SF)<br>171 Industrial Way: ±8,949 SF w/ ±6,093 SF yard<br>11 Industrial Way: ±51,381 SF (1.18 Acres) |
| RENTAL RATES       | \$1.50 Ind. Gross (Warehouse)<br>\$0.60 Ind. Gross (Yard)                                                                                                   |
| ZONING             | M-1 or Mixed Industrial (flexible)                                                                                                                          |
| DOORS              | Dock & Grade Level Loading (depending on the Unit)                                                                                                          |
| PARKING            | Ample unreserved parking in addition to individual private yards                                                                                            |
| COMMENTS           | Multi-tenant industrial park with individual warehouse units and secure yard spaces For Lease.                                                              |

### LOCATION & Amenities

Excellent central location just South of San Francisco and just North of SFO International Airport. The Industrial Park is just off of Bayshore Blvd. with close proximity to Downtown Brisbane, Crocker Industrial Park, and easy access to Downtown San Francisco, Daly City and South down the Peninsula via HWY 101.