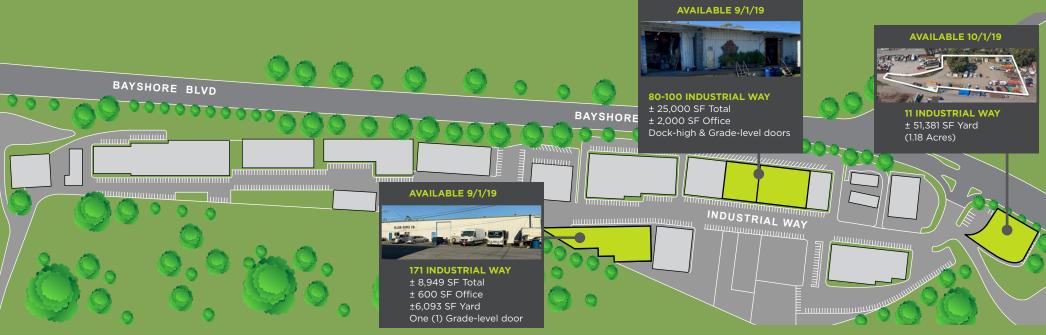

## PROPERTY **SUMMARY**

| ADDRESS            | 60-400 Industrial Way, Brisbane, CA                                                                                                                         |
|--------------------|-------------------------------------------------------------------------------------------------------------------------------------------------------------|
| TOTAL PROJECT SIZE | ±212,000 SF Building(s)<br>±104,000 SF Yard Space(s)                                                                                                        |
| AVAILABLE UNITS    | 80-100 Industrial Way: ±25,000 SF (divisible to 10,000 SF)<br>171 Industrial Way: ±8,949 SF w/ ±6,093 SF yard<br>11 Industrial Way: ±51,381 SF (1.18 Acres) |
| RENTAL RATES       | \$1.50 Ind. Gross (Warehouse)<br>\$0.60 Ind. Gross (Yard)                                                                                                   |
| ZONING             | M-1 or Mixed Industrial (flexible)                                                                                                                          |
| DOORS              | Dock & Grade Level Loading (depending on the Unit)                                                                                                          |
| PARKING            | Ample unreserved parking in addition to individual private yards                                                                                            |
| COMMENTS           | Multi-tenant industrial park with individual warehouse units and secure yard spaces For Lease.                                                              |