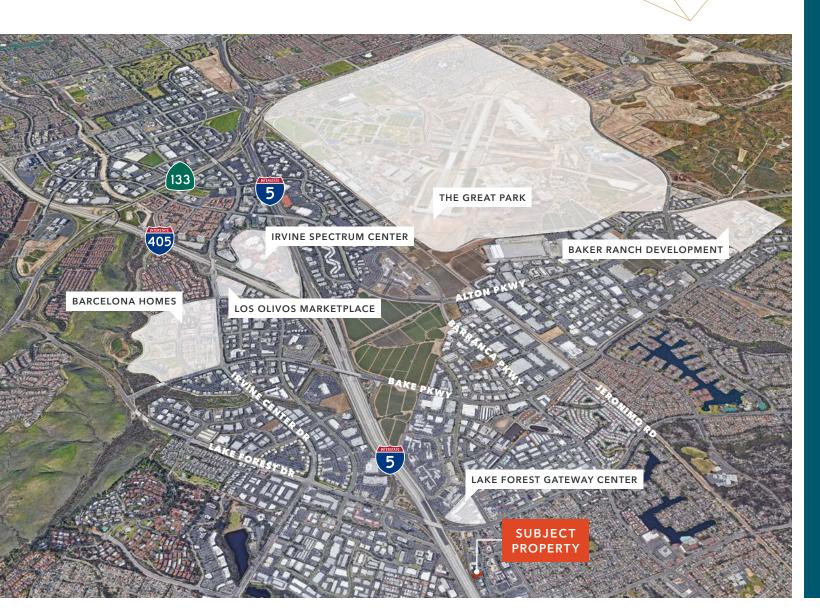

**WRAP-AROUND** balconies

ELEVATOR SERVED

**EASY** freeway access & close proximity to Irvine Spectrum Center

**LEASE RATE** \$2.25 FSG \*please call for limited promotional rate

**FREE** Wi-Fi in the conference center/tenant lounge