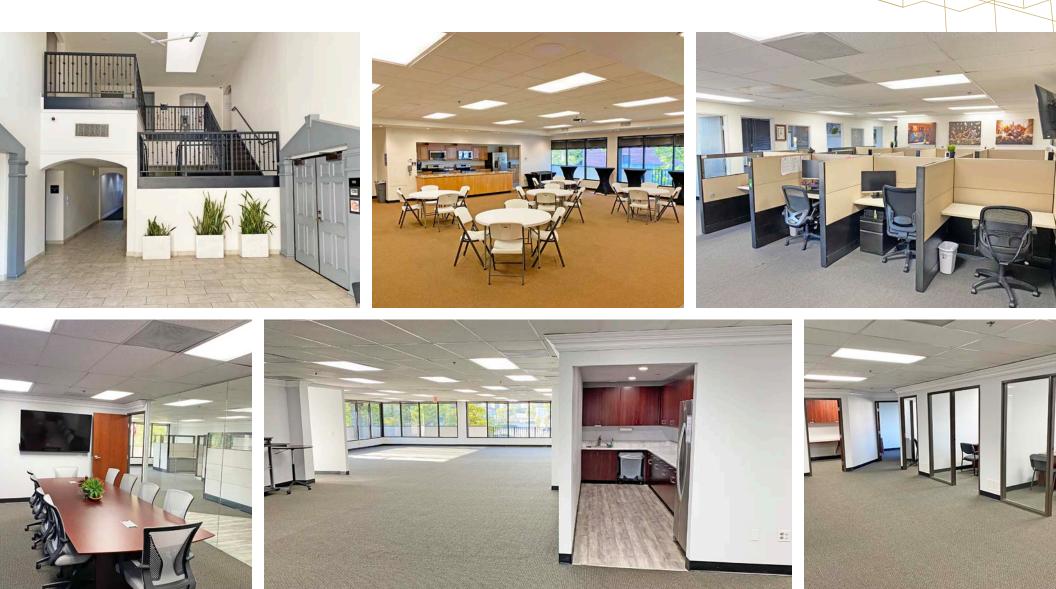

### **PROPERTY HIGHLIGHTS**

**NEWLY** renovated interior and exterior

**BUILDING TOP SIGNAGE** available facing 5-freeway

**MOVE-IN READY** suites for immediate occupancy

**COVERED** parking available

**ONSITE** conference center/ tenant lounge

**WRAP-AROUND** balconies

ELEVATOR SERVED

**EASY** freeway access & close proximity to Irvine Spectrum Center

**LEASE RATE** \$2.25 FSG \*please call for limited promotional rate

**FREE** Wi-Fi in the conference center/tenant lounge