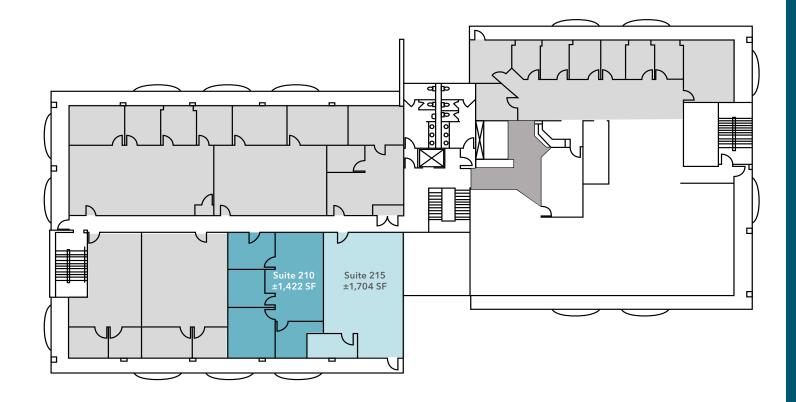

### Second Floor - Suites 210 & 215

Suites 210 & 215 can be combined for a total of 3,126 SF

ERIC TSE 949.557.5018 eric.tse@kidder.com LIC N° 01476614

ALEX MATAR 949.557.5069 alex.matar@kidder.com LIC N° 01990417