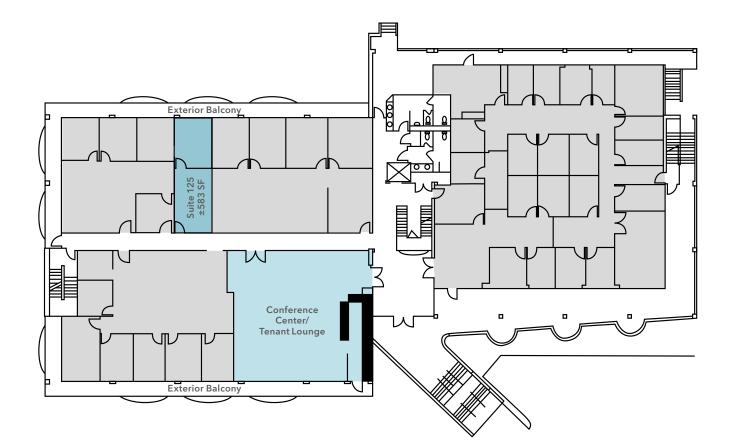

eway

**MOVE-IN READY** suites for immediate occupancy

**COVERED** parking available

**ONSITE** conference center/ tenant lounge

**WRAP-AROUND** balconies

ELEVATOR SERVED

**EASY** freeway access & close proximity to Irvine Spectrum Center

**LEASE RATE** \$2.25 FSG \*please call for limited promotional rate

**FREE** Wi-Fi in the conference center/tenant lounge

### KIDDER.COM



# **FOR LEASE** 23161 Lake Center Drive

LAKE FOREST, CALIFORNIA 92630



ERIC TSE 949.557.5018 eric.tse@kidder.com LIC N° 01476614

ALEX MATAR 949.557.5069 alex.matar@kidder.com LIC N° 01990417



#### KIDDER.COM



## FOR LEASE 23161 Lake Center Drive

LAKE FOREST, CALIFORNIA 92630



### KIDDER.COM



### **FOR LEASE**

# 23161 Lake Center Drive

LAKE FOREST, CALIFORNIA 92630

### First Floor - Suite 125



### 949.557.5018 eric.tse@kidder.com LIC N° 01476614

ERIC TSE

ALEX MATAR 949.557.5069 alex.matar@kidder.com LIC N° 01990417



### KIDDER.COM

### **FOR LEASE**

# 23161 Lake Center Drive

LAKE FOREST, CALIFORNIA 92630

### Second Floor - Suites 210 & 215



Suites 210 & 215 can be combined for a total of 3,126 SF

ERIC TSE 949.557.5018 eric.tse@kidder.com LIC N° 01476614

ALEX MATAR 949.557.5069 alex.matar@kidder.com LIC N° 01990417



#### KIDDER.COM