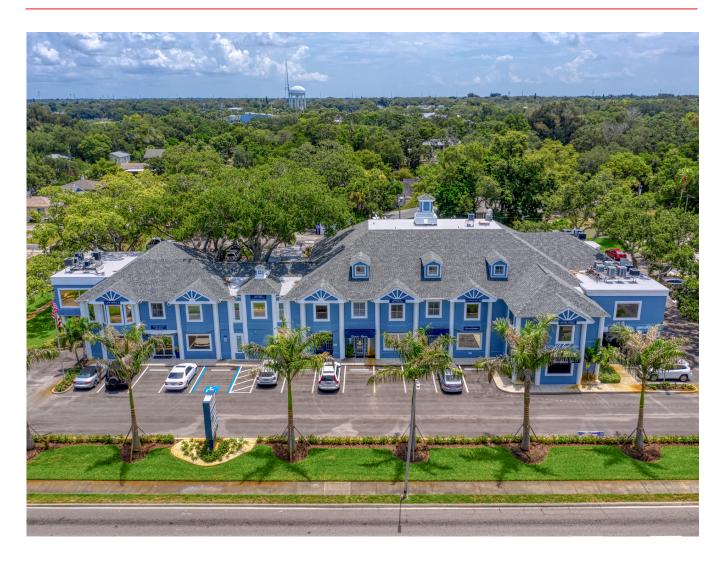

#### **Property Description**

Belleair Landing is one of the most recognizable, landmark locations in Belleair! Highly visible corner with traffic light and home to the popular local eatery--The Wildflower Cafe. This two-story, solid concrete building has tons of parking and many recent improvements including a new roof, new paint, newly paved parking lot and lush landscaping. Join other professionals in this upscale, central location. Pylon sign opportunities available. Situated right on heavily traveled Fort Harrison Avenue--a major thoroughfare connecting Largo to Clearwater. Across from Belleair Country Club golf course, the Pinellas Trail and just minutes to the new Pelican Golf Club and world famous Clearwater Beach. Available spaces for lease currently range from approximately 744 square feet to 2,566 square feet, asking from \$22 per square foot. Executive suites; flexible work space! Endless options! Call today.