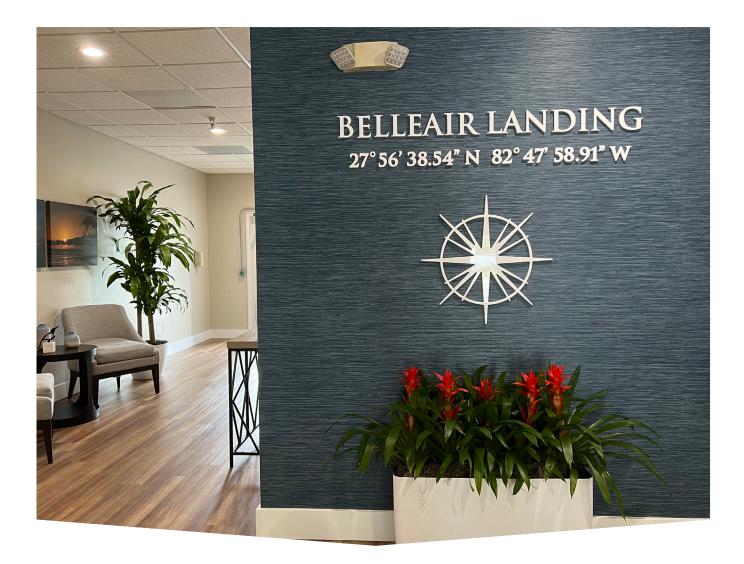

#### **Property Description**

Belleair Landing is one of the most recognizable, landmark locations in Belleair! Highly visible corner with traffic light and home to the popular local eatery--The Wildflower Cafe. This two-story, solid concrete building has tons of parking and many recent improvements including a new roof, new paint, newly paved parking lot and lush landscaping. Join other professionals in this upscale, central location. Pylon sign opportunities available. Situated right on heavily traveled Fort Harrison Avenue--a major thoroughfare connecting Largo to Clearwater. Across from Belleair Country Club golf course, the Pinellas Trail and just minutes to the new Pelican Golf Club and world famous Clearwater Beach. Available spaces for lease currently range from approximately 744 square feet to 2,566 square feet, asking from \$22 per square foot. Executive suites; flexible work space! Endless options! Call today.