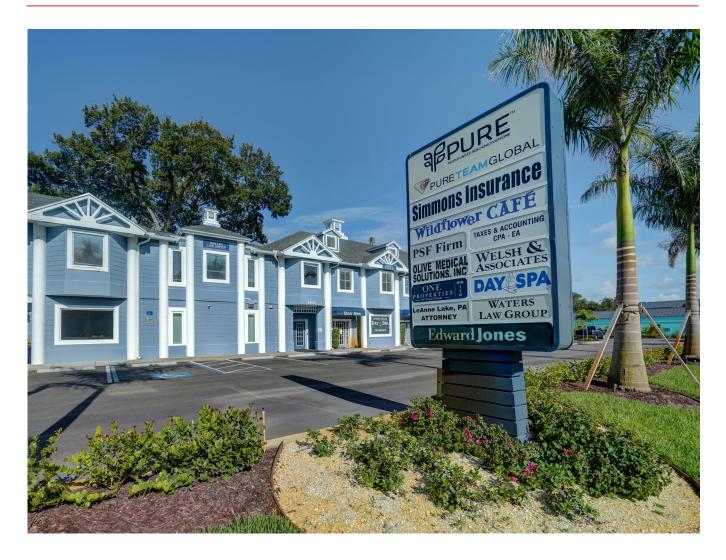

#### **Property Description**

Belleair Landing is one of the most recognizable, landmark locations in Belleair! Highly visible corner with traffic light and home to the popular local eatery--The Wildflower Cafe. This two-story, solid concrete building has tons of parking and many recent improvements including a new roof, new paint, newly paved parking lot and lush landscaping. Join other professionals in this upscale, central location. Pylon sign opportunities available. Situated right on heavily traveled Fort Harrison Avenue--a major thoroughfare connecting Largo to Clearwater. Across from Belleair Country Club golf course, the Pinellas Trail and just minutes to the new Pelican Golf Club and world famous Clearwater Beach. Available spaces for lease currently range from approximately 744 square feet to 2,566 square feet, asking from \$22 per square foot. Executive suites; flexible work space! Endless options! Call today.