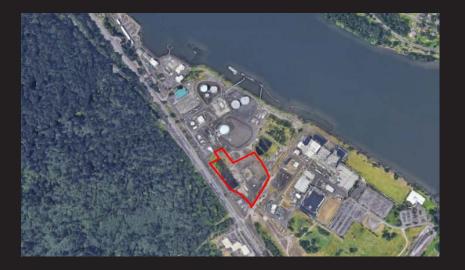

## 6.47 AC FENCED, SECURED AND PARTIALLY PAVED YARD with full access to utilities

- Signalized intersection of NW Front and St. Helens Hwy
- Convenient proximity to I-405 and I-5
- Opportunity for secured yard area on flexible lease terms
- Available immediately
- Call for Rate