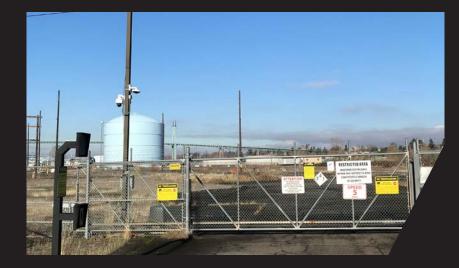

## 6.47 AC FENCED, SECURED AND PARTIALLY PAVED YARD with full access to utilities

- Signalized intersection of NW Front and St. Helens Hwy
- Convenient proximity to I-405 and I-5
- Opportunity for secured yard area on flexible lease terms
- Available immediately
- Call for Rate