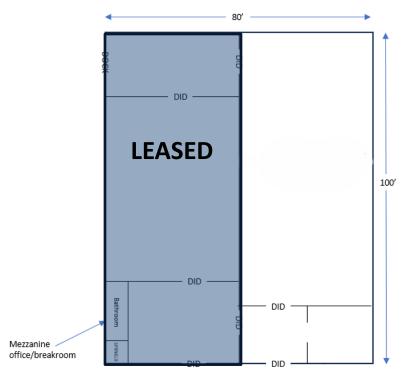

## 870 Tower Rd, Mundelein, IL

**AVAILABLE: 4,000 SF** 

FOR LEASE: Industrial Unit

UNIT SIZE: 4,000 SF

OFFICE: Bathroom Only (office can be added)

**CEILING: 17.5'** 

LOADING: 1 DID (14')

POWER: 400 Amps

PARKING: 8-10

AGE: 1990

SPRINKLER: Yes

ZONING: M1

**LEASE RATE: \$10.95 PSF Modified Gross** 

- 4,000 SF Clear Span Industrial Condo
- Access to Strong Local Labor Force
- Lake County Taxes
  - Near Route 60 and Milwaukee Avenue Business Corridor

## SITE PLAN

Sam Deihs 224-202-6290 sdeihs@entrecommercial.com