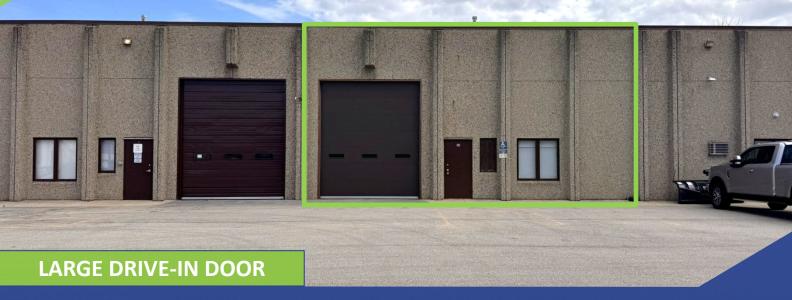

## 870 Tower Rd, Mundelein, IL

**AVAILABLE: 4,000 SF** 



FOR LEASE: Industrial Unit

UNIT SIZE: 4,000 SF

OFFICE: Bathroom Only (office can be added)

**CEILING: 17.5'** 

LOADING: 1 DID (14')

POWER: 400 Amps

PARKING: 8-10

AGE: 1990

SPRINKLER: Yes

ZONING: M1

**LEASE RATE: \$10.95 PSF Modified Gross** 

- 4,000 SF Clear Span Industrial Condo
- Access to Strong Local Labor Force
- Lake County Taxes
  - Near Route 60 and Milwaukee Avenue Business Corridor



Sam Deihs 224-202-6290 sdeihs@entrecommercial.com

## SITE PLAN







Sam Deihs 224-202-6290 sdeihs@entrecommercial.com

## **PHOTOS**











Sam Deihs 224-202-6290 sdeihs@entrecommercial.com

## **LOCAL MAP**





Access to I-94



**Lake County Taxes** 



**Skilled Labor Force** 



Sam Deihs 224-202-6290 sdeihs@entrecommercial.com