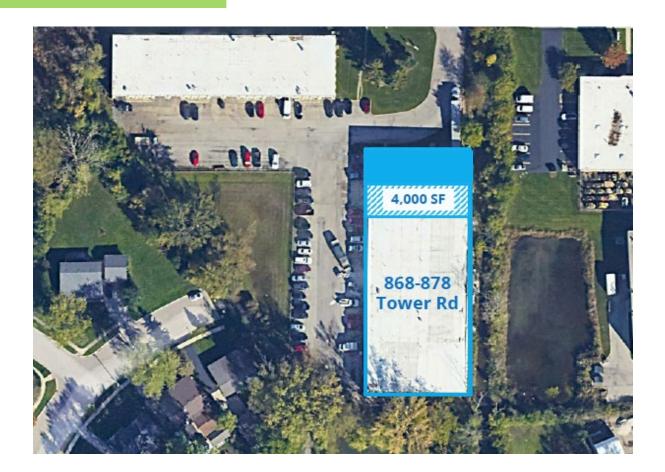

## 870 Tower Rd, Mundelein, IL

**AVAILABLE: 4,000 SF** 



FOR LEASE: Industrial Unit

UNIT SIZE: 4,000 SF

OFFICE: Bathroom Only (office can be added)

**CEILING: 17.5'** 

LOADING: 1 DID (14')

POWER: 400 Amps

PARKING: 8-10

AGE: 1990

SPRINKLER: Yes

ZONING: M1

**LEASE RATE: \$10.95 PSF Modified Gross** 

- 4,000 SF Clear Span Industrial Condo
- Access to Strong Local Labor Force
- Lake County Taxes
  - Near Route 60 and Milwaukee Avenue Business Corridor



Sam Deihs 224-202-6290 sdeihs@entrecommercial.com

## SITE PLAN







Sam Deihs 224-202-6290 sdeihs@entrecommercial.com

## **PHOTOS**











Sam Deihs 224-202-6290 sdeihs@entrecommercial.com

## **LOCAL MAP**





Access to I-94



**Lake County Taxes** 



**Skilled Labor Force** 



Sam Deihs 224-202-6290 sdeihs@entrecommercial.com