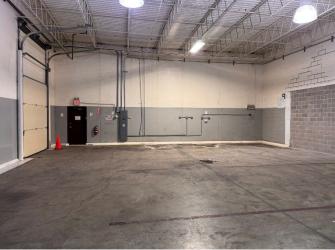

## 870 Tower Rd, Mundelein, IL

**AVAILABLE: 4,000 SF** 



FOR LEASE: Industrial Unit

UNIT SIZE: 4,000 SF

OFFICE: Bathroom Only (office can be added)

**CEILING: 17.5'** 

LOADING: 1 DID (14')

POWER: 400 Amps

PARKING: 8-10

AGE: 1990

SPRINKLER: Yes

ZONING: M1

**LEASE RATE: \$10.95 PSF Modified Gross** 

- 4,000 SF Clear Span Industrial Condo
- Access to Strong Local Labor Force
- Lake County Taxes
  - Near Route 60 and Milwaukee Avenue Business Corridor



Sam Deihs 224-202-6290 sdeihs@entrecommercial.com

## SITE PLAN







Sam Deihs 224-202-6290 sdeihs@entrecommercial.com

## **PHOTOS**











Sam Deihs 224-202-6290 sdeihs@entrecommercial.com

## **LOCAL MAP**





Access to I-94



**Lake County Taxes** 



**Skilled Labor Force** 



Sam Deihs 224-202-6290 sdeihs@entrecommercial.com