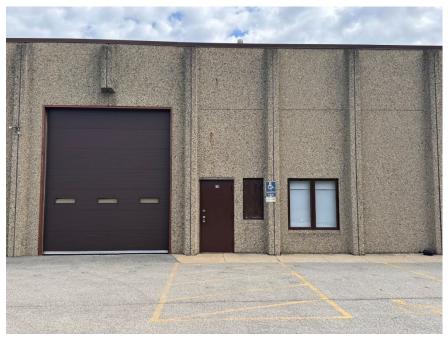

## 870 Tower Rd, Mundelein, IL

**AVAILABLE: 4,000 SF** 



FOR LEASE: Industrial Unit

UNIT SIZE: 4,000 SF

OFFICE: Bathroom Only (office can be added)

**CEILING: 17.5'** 

LOADING: 1 DID (14')

POWER: 400 Amps

PARKING: 8-10

AGE: 1990

SPRINKLER: Yes

ZONING: M1

**LEASE RATE: \$10.95 PSF Modified Gross** 

- 4,000 SF Clear Span Industrial Condo
- Access to Strong Local Labor Force
- Lake County Taxes
  - Near Route 60 and Milwaukee Avenue Business Corridor



Sam Deihs 224-202-6290 sdeihs@entrecommercial.com

## SITE PLAN







Sam Deihs 224-202-6290 sdeihs@entrecommercial.com

## **PHOTOS**











Sam Deihs 224-202-6290 sdeihs@entrecommercial.com

## **LOCAL MAP**





Access to I-94



**Lake County Taxes** 



**Skilled Labor Force** 



Sam Deihs 224-202-6290 sdeihs@entrecommercial.com