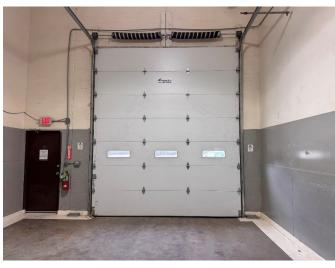

## 870 Tower Rd, Mundelein, IL

**AVAILABLE: 4,000 SF** 



FOR LEASE: Industrial Unit

UNIT SIZE: 4,000 SF

OFFICE: Bathroom Only (office can be added)

**CEILING: 17.5'** 

LOADING: 1 DID (14')

POWER: 400 Amps

PARKING: 8-10

AGE: 1990

SPRINKLER: Yes

ZONING: M1

**LEASE RATE: \$10.95 PSF Modified Gross** 

- 4,000 SF Clear Span Industrial Condo
- Access to Strong Local Labor Force
- Lake County Taxes
  - Near Route 60 and Milwaukee Avenue Business Corridor



Sam Deihs 224-202-6290 sdeihs@entrecommercial.com

## SITE PLAN







Sam Deihs 224-202-6290 sdeihs@entrecommercial.com

## **PHOTOS**











Sam Deihs 224-202-6290 sdeihs@entrecommercial.com

## **LOCAL MAP**





Access to I-94



**Lake County Taxes** 



**Skilled Labor Force** 



Sam Deihs 224-202-6290 sdeihs@entrecommercial.com