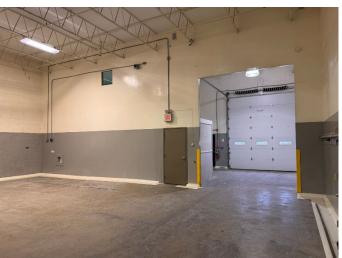

## 870 Tower Rd, Mundelein, IL

**AVAILABLE: 4,000 SF** 



FOR LEASE: Industrial Unit

UNIT SIZE: 4,000 SF

OFFICE: Bathroom Only (office can be added)

**CEILING: 17.5'** 

LOADING: 1 DID (14')

POWER: 400 Amps

PARKING: 8-10

AGE: 1990

SPRINKLER: Yes

ZONING: M1

**LEASE RATE: \$10.95 PSF Modified Gross** 

- 4,000 SF Clear Span Industrial Condo
- Access to Strong Local Labor Force
- Lake County Taxes
  - Near Route 60 and Milwaukee Avenue Business Corridor



Sam Deihs 224-202-6290 sdeihs@entrecommercial.com

## SITE PLAN







Sam Deihs 224-202-6290 sdeihs@entrecommercial.com

## **PHOTOS**











Sam Deihs 224-202-6290 sdeihs@entrecommercial.com

## **LOCAL MAP**





Access to I-94



**Lake County Taxes** 



**Skilled Labor Force** 



Sam Deihs 224-202-6290 sdeihs@entrecommercial.com