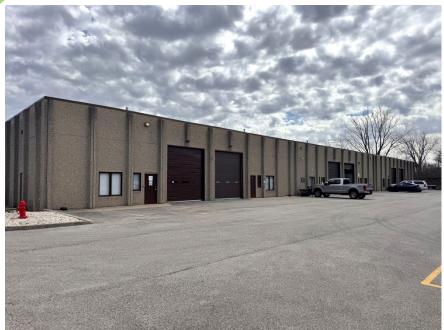

## 870 Tower Rd, Mundelein, IL

**AVAILABLE: 4,000 SF** 



FOR LEASE: Industrial Unit

UNIT SIZE: 4,000 SF

OFFICE: Bathroom Only (office can be added)

**CEILING: 17.5'** 

LOADING: 1 DID (14')

POWER: 400 Amps

PARKING: 8-10

AGE: 1990

SPRINKLER: Yes

ZONING: M1

**LEASE RATE: \$10.95 PSF Modified Gross** 

- 4,000 SF Clear Span Industrial Condo
- Access to Strong Local Labor Force
- Lake County Taxes
  - Near Route 60 and Milwaukee Avenue Business Corridor



Sam Deihs 224-202-6290 sdeihs@entrecommercial.com

## SITE PLAN







Sam Deihs 224-202-6290 sdeihs@entrecommercial.com

## **PHOTOS**











Sam Deihs 224-202-6290 sdeihs@entrecommercial.com

## **LOCAL MAP**





Access to I-94



**Lake County Taxes** 



**Skilled Labor Force** 



Sam Deihs 224-202-6290 sdeihs@entrecommercial.com