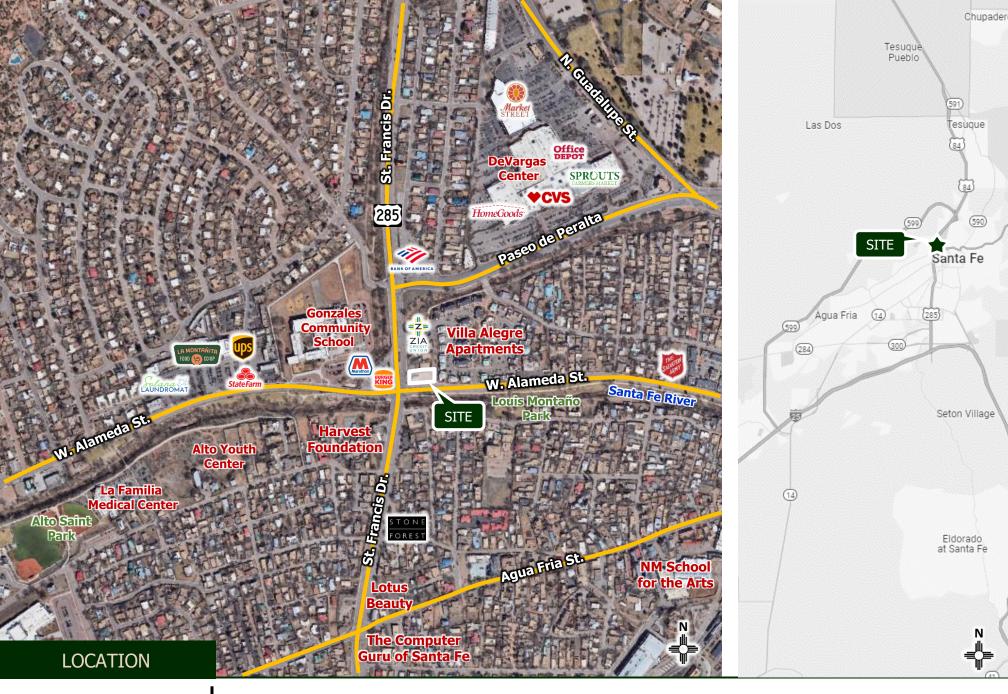

#### HIGHLIGHTS

- Located in a high-traffic area
- A hard-to-find vacant lot in the north side of Santa Fe
- High visibility from St. Francis Dr. (U.S. Hwy. 285) & W. Alameda St.
- 75,000 cars per day at intersection
- Two access points
- Electricity within property and other utilities in the street
- Close to Downtown Santa Fe, shopping centers and offices