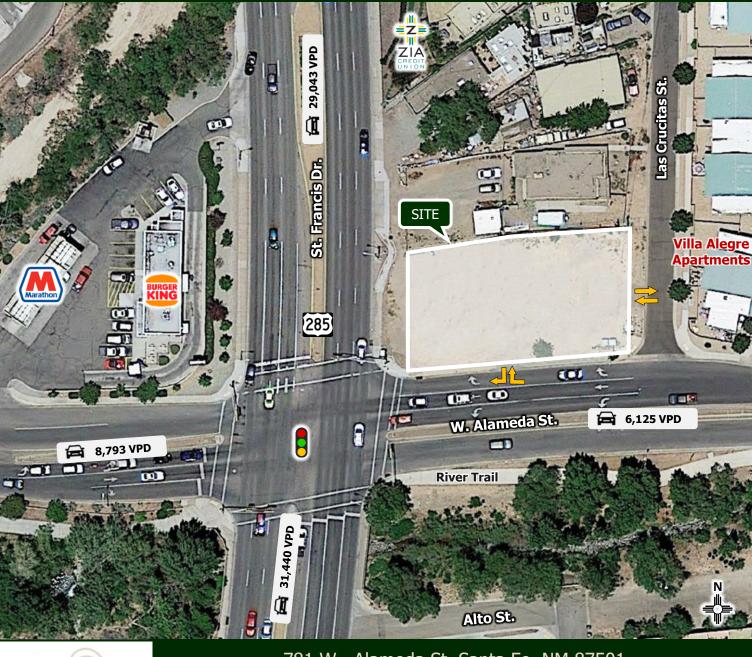

#### HIGHLIGHTS

- Located in a high-traffic area
- A hard-to-find vacant lot in the north side of Santa Fe
- High visibility from St. Francis Dr. (U.S. Hwy. 285) & W. Alameda St.
- 75,000 cars per day at intersection
- Two access points
- Electricity within property and other utilities in the street
- Close to Downtown Santa Fe, shopping centers and offices