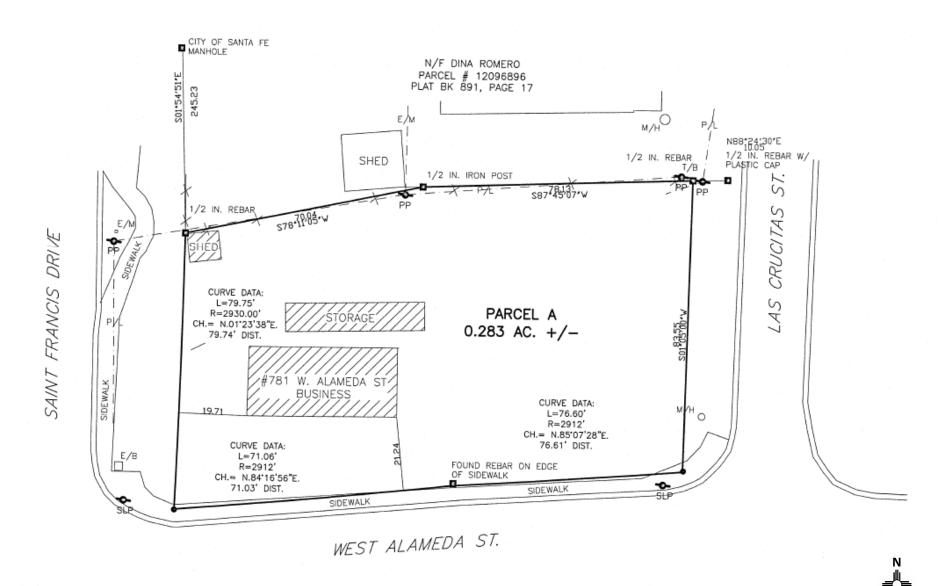

### SURVEY

FOR LEASE

Hard-Corner Vacant Land

781 W. Alameda St. Santa Fe, NM 87501

Jonathon Rivera Joel Cumplido 505.913.0957 505.670.3328 jonathon@garsagroup.com joel@garsagroup.com

S High

The information contained in this flyer is believed reliable. While we do not doubt the accuracy, we have not verified it and make no guarantee, warranty or representation about it. It is your responsibility to independently confirm its accuracy and completeness. Any projection, opinion, assumption or estimated uses are for example only and do not represent the current or future performance of the property. The value of this transaction to you depende on many factors which should be evaluated by your tax, financial, and legal counsel. You and your counsel should conduct a careful independent investigation of the property to determine that it is suitable to your needs.