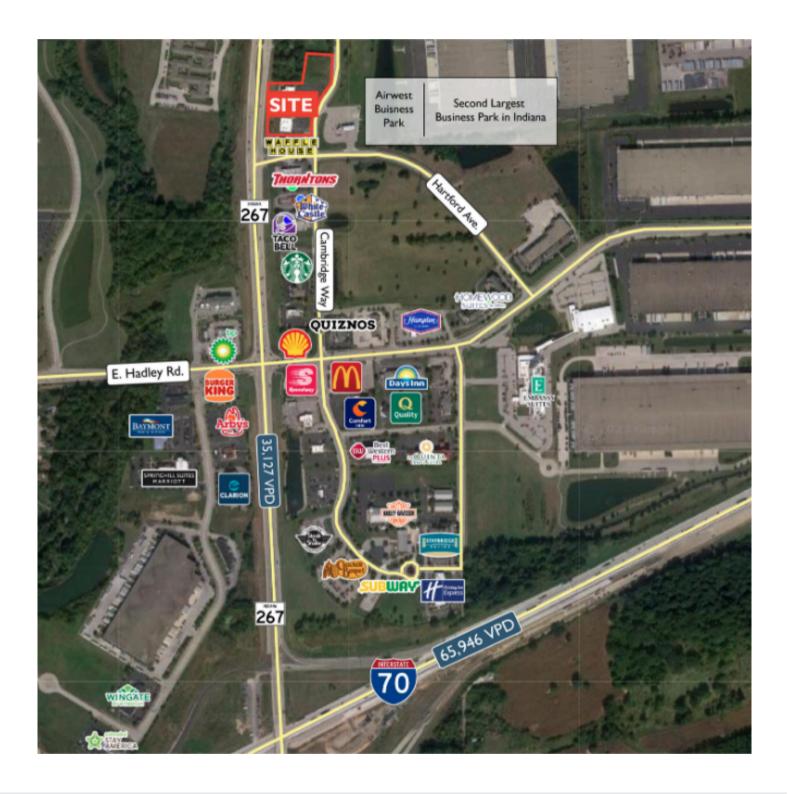

### ABOUT THE PROPERTY

- Near Plainfield's Airwest Business Park
  - 2nd largest business park in Indiana
- Less than 0.7 miles from I-70
- Join La Presa Mexican Restaurant, MBC Staffing Payless Liquors, Flow of Life & Pop-Up Nail Salon!

#### **OUR PROPERTY FEATURES**

- Constructed in 2017
- Lot Size: 2.52ac
- 14,000 sq ft retail center
- Parking Ratio 10.71/1,000 SF

prmation contained herein has been obtained from sources deemed reliable but is not guaranteed and is subject to change without notice

173

183

195

1,600 sq ft

1,680 sq ft

1,776 sq ft

1,440 sq ft

| DAILY TRAFFIC COU<br>US 267 N / Quaker Blvd<br>US 267 & W Hadley Rd<br>US 267 & E Hadley Rd | <mark>JNTS</mark><br>30,295<br>14,954<br>12,859 |
|---------------------------------------------------------------------------------------------|-------------------------------------------------|
|                                                                                             |                                                 |
| Hartford Ave                                                                                |                                                 |
|                                                                                             | US 267 & W Hadley Rd<br>US 267 & E Hadley Rd    |