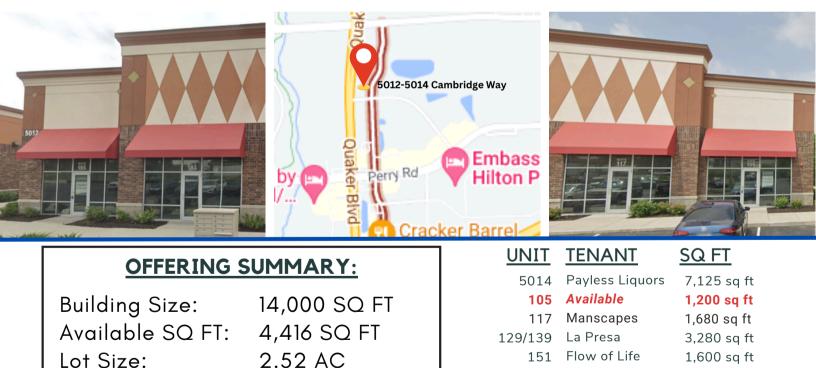

#### **OUR PROPERTY FEATURES**

- Constructed in 2017
- Lot Size: 2.52ac
- 14,000 sq ft retail center
- Parking Ratio 10.71/1,000 SF

prmation contained herein has been obtained from sources deemed reliable but is not guaranteed and is subject to change without notice

Constructed:

Zoning:

CONTACT US 🗳 Carson Frische 📞 317.417.8504 🙊 carson@streetwisecre.com 9 640 US Hwy 31 S, Suite I Greenwood, IN 46142

Pop Up Nails

MBC Staffing

**Available** 

**Available** 

161