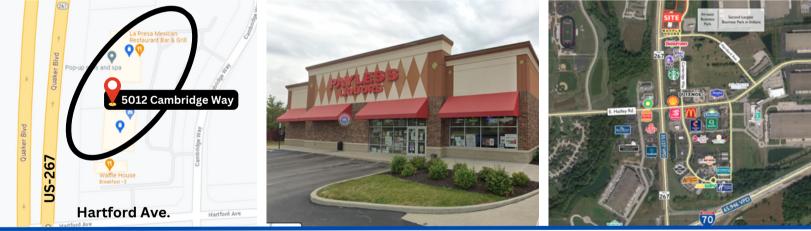

173

183

195

1,600 sq ft

1,680 sq ft

1,776 sq ft

1,440 sq ft

| DAILY TRAFFIC COU<br>US 267 N / Quaker Blvd<br>US 267 & W Hadley Rd<br>US 267 & E Hadley Rd | <mark>JNTS</mark><br>30,295<br>14,954<br>12,859 |
|---------------------------------------------------------------------------------------------|-------------------------------------------------|
|                                                                                             |                                                 |
| Hartford Ave                                                                                |                                                 |
|                                                                                             | US 267 & W Hadley Rd<br>US 267 & E Hadley Rd    |