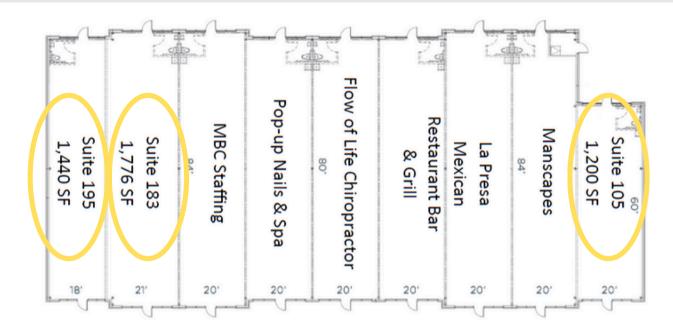

### 1,200 - 3,216 SQ. FT.

\*contiguous suites of 3,216 and 2,880 sq ft.\*

ation contained herein has been obtained from sources deemed reliable but is not guaranteed and is subject to change without notice

StreetWise

2017

General Comm.

Constructed:

Zoning:

CONTACT US 🗳 Carson Frische 📞 317.417.8504 🙊 carson@streetwisecre.com 9 640 US Hwy 31 S, Suite I Greenwood, IN 46142

Pop Up Nails

MBC Staffing

**Available** 

**Available** 

161

173

183

195

1,600 sq ft

1,680 sq ft

1,776 sq ft

1,440 sq ft

| DAILY TRAFFIC COU<br>US 267 N / Quaker Blvd<br>US 267 & W Hadley Rd<br>US 267 & E Hadley Rd | <mark>JNTS</mark><br>30,295<br>14,954<br>12,859 |
|---------------------------------------------------------------------------------------------|-------------------------------------------------|
|                                                                                             |                                                 |
| Hartford Ave                                                                                |                                                 |
|                                                                                             | US 267 & W Hadley Rd<br>US 267 & E Hadley Rd    |