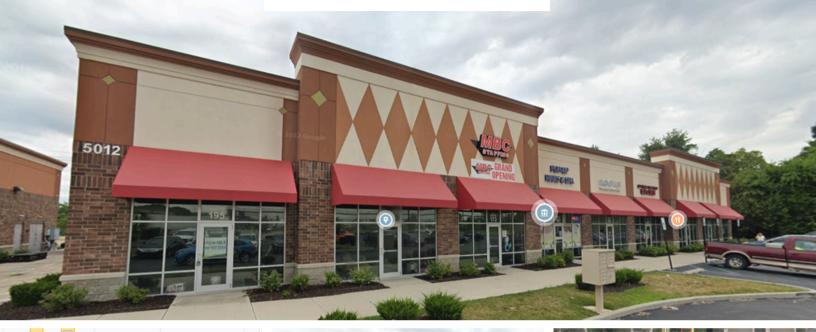

### ABOUT THE PROPERTY

- Near Plainfield's Airwest Business Park
  - 2nd largest business park in Indiana
- Less than 0.7 miles from I-70
- Join La Presa Mexican Restaurant, MBC Staffing Payless Liquors, Flow of Life & Pop-Up Nail Salon!

#### **OUR PROPERTY FEATURES**

- Constructed in 2017
- Lot Size: 2.52ac
- 14,000 sq ft retail center
- Parking Ratio 10.71/1,000 SF

prmation contained herein has been obtained from sources deemed reliable but is not guaranteed and is subject to change without notice