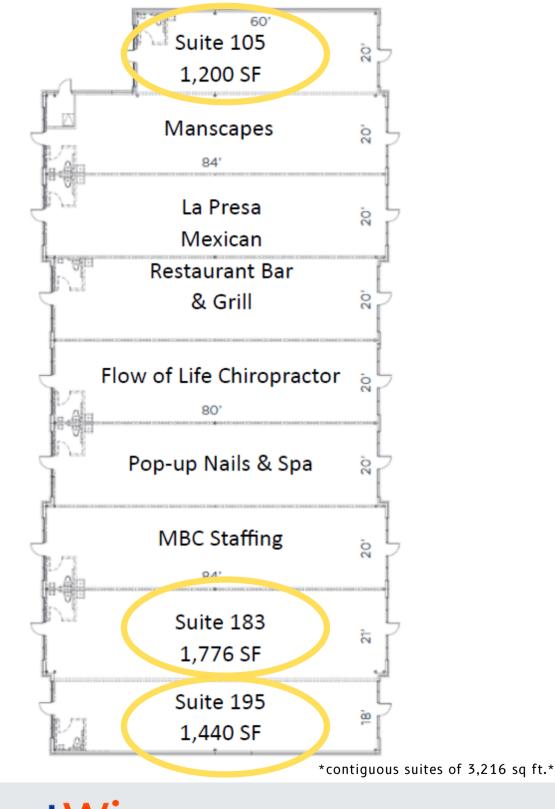

### 1,200 - 3,216 SQ. FT.

### ABOUT THE PROPERTY

- Near Plainfield's Airwest Business Park
  - 2nd largest business park in Indiana
- Less than 0.7 miles from I-70
- Join La Presa Mexican Restaurant, MBC Staffing Payless Liquors, Flow of Life & Pop-Up Nail Salon!

\*contiguous suites of 3,216 and 2,880 sq ft.\*

ation contained herein has been obtained from sources deemed reliable but is not guaranteed and is subject to change without notice

StreetWise

2017

General Comm.

173

183

195

1,600 sq ft

1,680 sq ft

1,776 sq ft

1,440 sq ft

| DAILY TRAFFIC COU<br>US 267 N / Quaker Blvd<br>US 267 & W Hadley Rd<br>US 267 & E Hadley Rd | <mark>JNTS</mark><br>30,295<br>14,954<br>12,859 |
|---------------------------------------------------------------------------------------------|-------------------------------------------------|
|                                                                                             |                                                 |
| Hartford Ave                                                                                |                                                 |
|                                                                                             | US 267 & W Hadley Rd<br>US 267 & E Hadley Rd    |