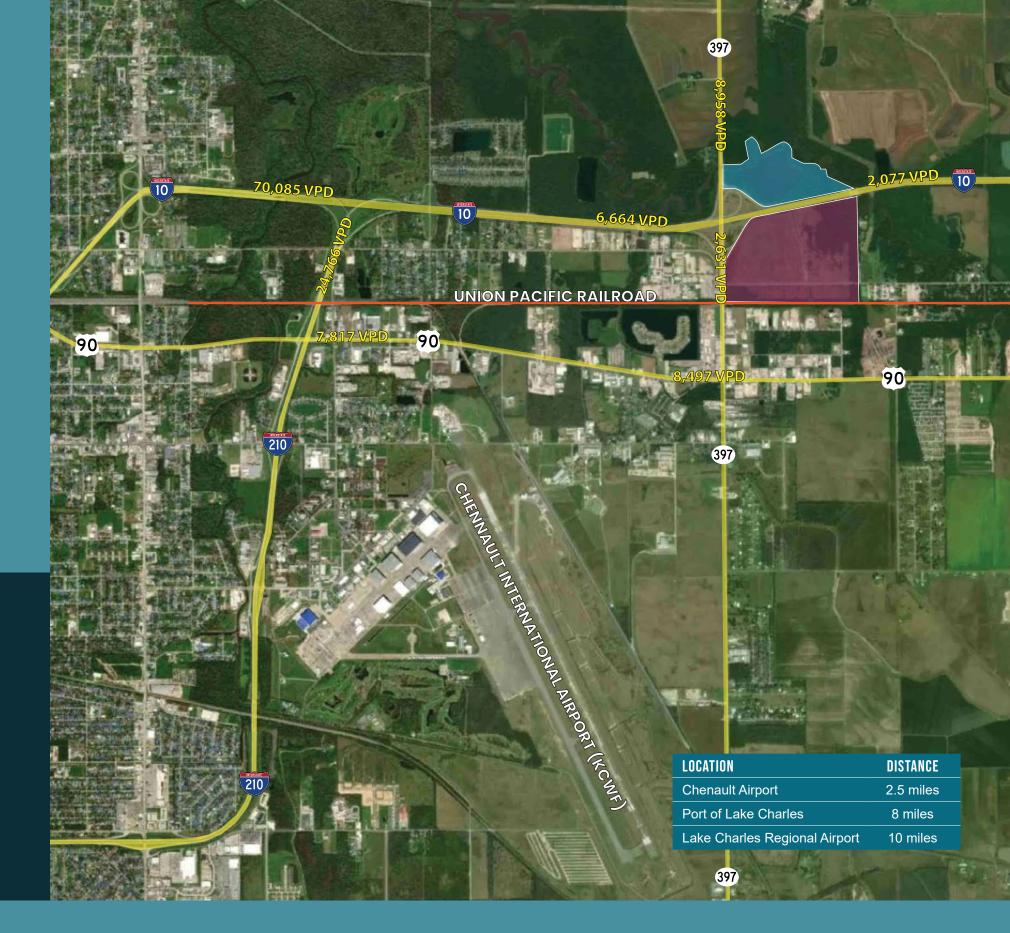

## **PREMIER LOCATION WITH I-10 FRONTAGE**

SITE PLAN IS FOR CONCEPTUAL PURPOSES ONLY AND MAY BE CHANGES OR ALTERED

## PRIME LOCATION FOR RETAIL, HOTEL, OR INDUSTRIAL/DISTRIBUTION DEVELOPMENT

Located outside city limits

Storm drainage in-place

Electricity provided by Entergy

Natural Gas provided by Energy Gulf States