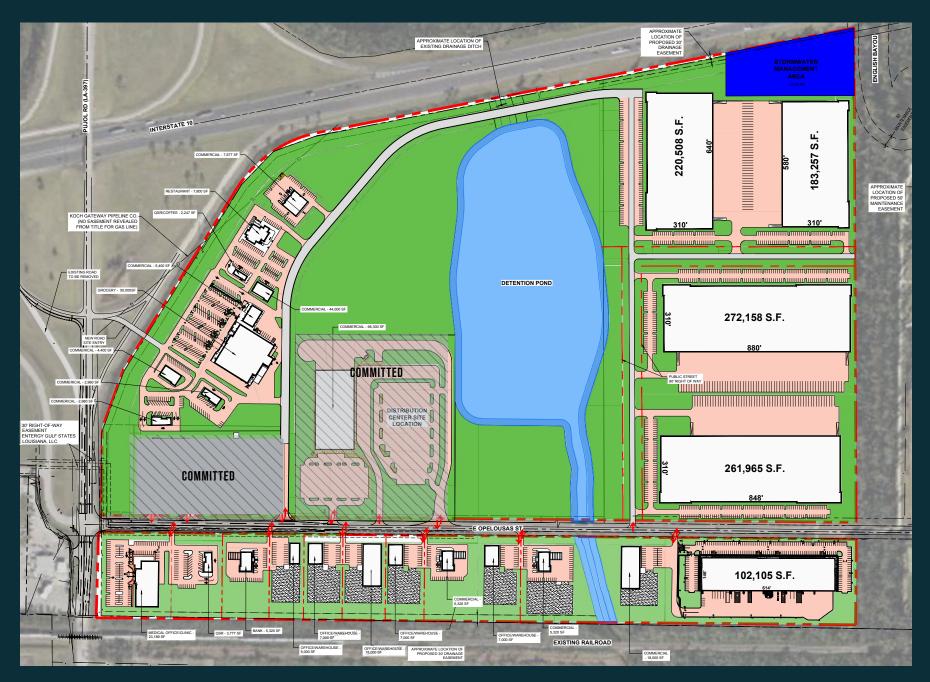

## **PREMIER LOCATION WITH I-10 FRONTAGE**

SITE PLAN IS FOR CONCEPTUAL PURPOSES ONLY AND MAY BE CHANGES OR ALTERED

## PRIME LOCATION FOR RETAIL, HOTEL, OR INDUSTRIAL/DISTRIBUTION DEVELOPMENT

Located outside city limits

Storm drainage in-place

Electricity provided by Entergy

Natural Gas provided by Energy Gulf States