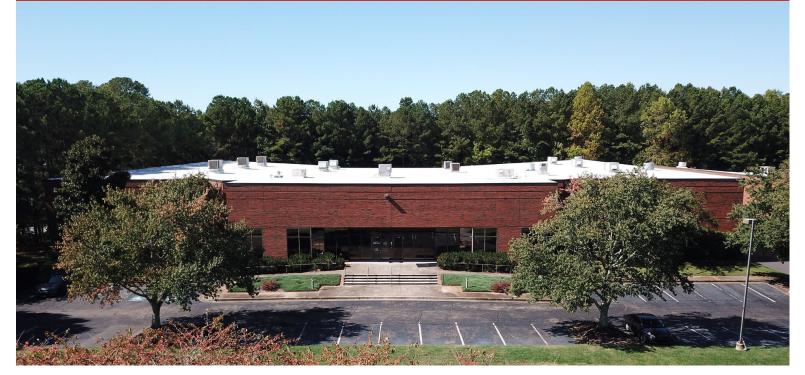

#### 25,282 Square Feet Available

#### **BUILDING HIGHLIGHTS**

- 25,282 SF available
- 3,752 SF office
- 50,564 SF building
- 21' 24' clear height
- 2 dock high doors
- 1 drive in door
- Rear load configuration
- Interior warehouse walls painted white
- 200' building depth
- Fully sprinklered
- Brick & block construction