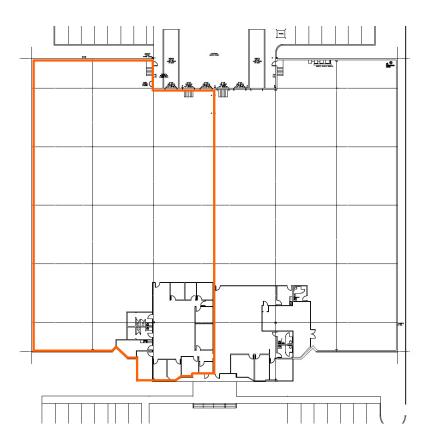

#### 25,282 Square Feet Available

#### **BUILDING HIGHLIGHTS**

- 25,282 SF available
- 3,752 SF office
- 50,564 SF building
- 21' 24' clear height
- 2 dock high doors
- 1 drive in door
- Rear load configuration
- Interior warehouse walls painted white
- 200' building depth
- Fully sprinklered
- Brick & block construction