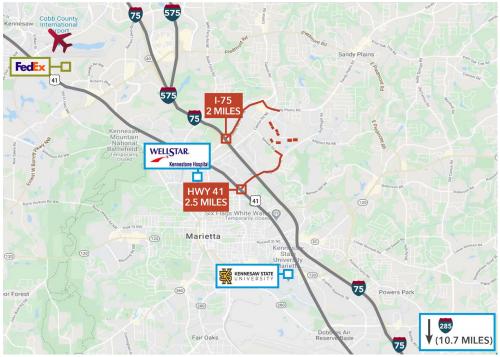

### CLARION PARTNERS

West Oak Business Center

The West Oak Business Center buildings are infill industrial facilities ideal for "Last Mile" tenants looking to serve a large number of rooftops or other businesses in the area. A corporate park setting boasting numerous Fortune 500 neighbors, top notch landscaping, and low traffic counts, West Oak is ideal for image conscious tenants looking to secure quality labor. Clarion Partners owns 8 buildings totaling 502,268 SF in West Oak Business Center. Clarion Partners owns over 1.5 MSF in the Northwest Atlanta submarket allowing for expansion or relocation within the portfolio.