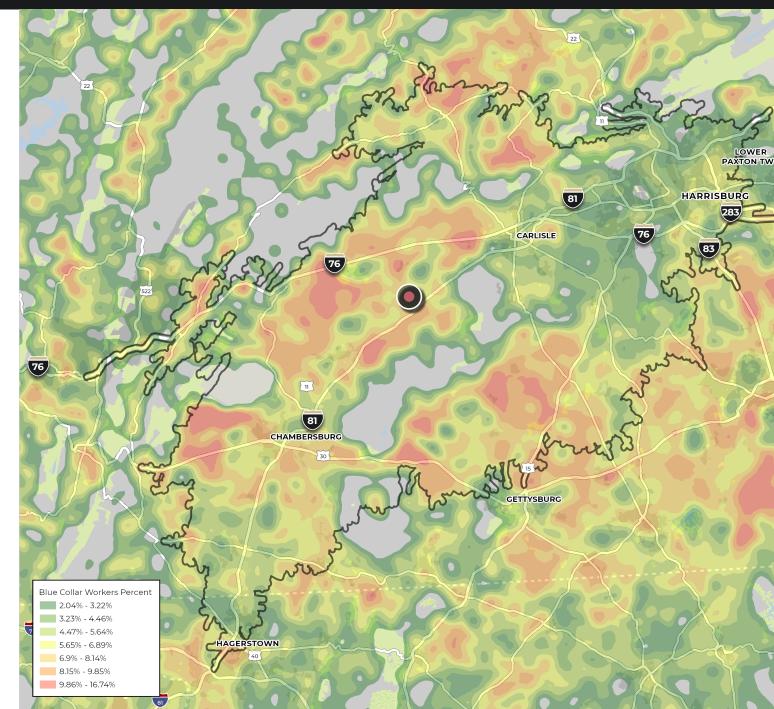

# **Regional Labor Reach**

|                       | (È)    | Warehouse Workers<br>\$15.99 Avg Hourly Earnings |        |  |
|-----------------------|--------|--------------------------------------------------|--------|--|
|                       | 30 MIN | 60 MIN                                           | 60 MIN |  |
| 2023 Resident Workers | 6,434  | 19,054                                           | 39,992 |  |
| Past 5-Year Growth    | 19%    | 15%                                              | 12%    |  |
| Net Commuters         | 3,765  | 4,431                                            | 6,222  |  |

\$18.32 Avg Hourly Earnings

|                       | 30 MIN | 60 MIN      | 60 MIN |
|-----------------------|--------|-------------|--------|
| 2023 Resident Workers | 1,283  | 3,516       | 6,760  |
| Past 5-Year Growth    | 19%    | <b>17</b> % | 22%    |
| Net Commuters         | 1,141  | 1,277       | 1,207  |

**Assemblers & Fabricators \$17.22** Avg Hourly Earnings

|                       | 30 MIN | 60 MIN | 60 MIN |
|-----------------------|--------|--------|--------|
| 2023 Resident Workers | 899    | 2,846  | 7,289  |
| Past 5-Year Growth    | 18%    | 13%    | 10%    |
| Net Commuters         | 72     | -81    | 476    |