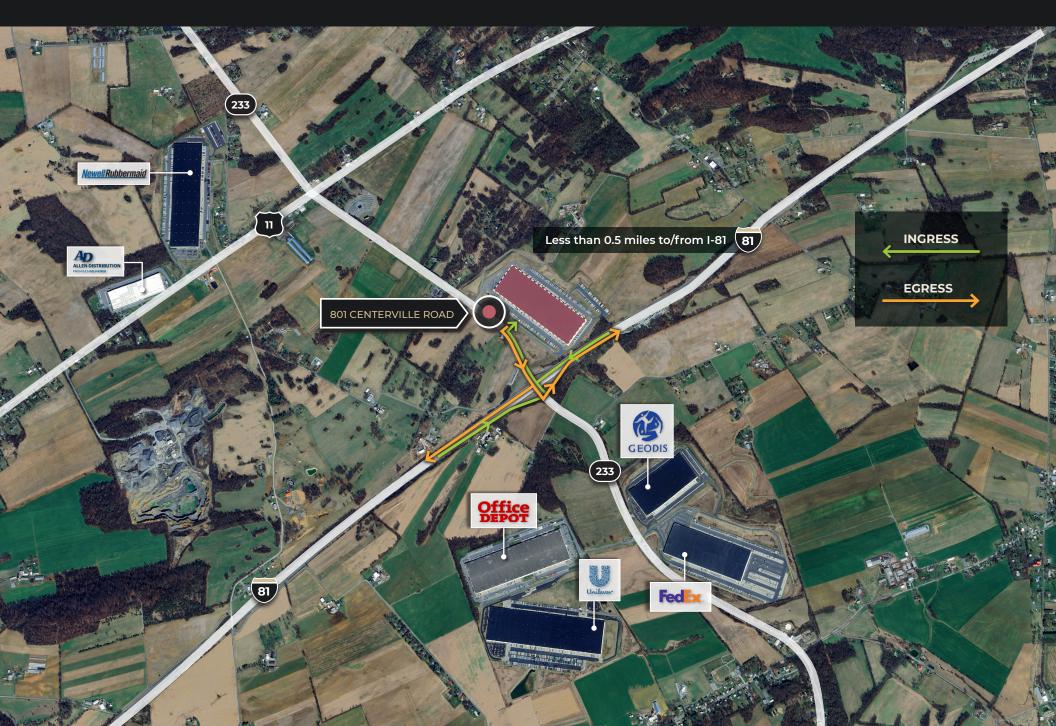

,138,364 SF Available

801 Centerville Road, Newville, PA

### ASKING RENT \$5.95 PSF NNN / 30% BELOW MARKET

Immediate Access to Exit 37 on I-81 Exceptional access to transportation infrastructure serving the Mid-Atlantic and Northeast



Food Grade Facility Core Central PA Location

 $\left( 0 \right)$ 

CENTERMILERO

### **KBC**ADVISORS

Colliers

MARK CHUBB +1 302 275 5043 mark.chubb@kbcadvisors.com MIKE ZERBE +1 610 462 3956 michael.zerbe@kbcadvisors.com SUMMER COULTER +1 909 636 4777 summer.coulter@kbcadvisors.com W. JASON WEBB +1 717 329 0881 jason.webb@kbcadvisors.com

233

SUZANNE SERINO +1 847 698 8226 Suzanne.serino@colliers.com

KBC Advisors | Philadelphia 775 E Lancaster Avenue, Suite 225 Villanova, PA 19085

### NEWVILLE, PA

## Site Plan





## **I-81 Immediate Access**





# **Regional Labor Reach**



|                       | (È)    | Warehouse Workers<br>\$15.99 Avg Hourly Earnings |        |  |
|-----------------------|--------|--------------------------------------------------|--------|--|
|                       | 30 MIN | 60 MIN                                           | 60 MIN |  |
| 2023 Resident Workers | 6,434  | 19,054                                           | 39,992 |  |
| Past 5-Year Growth    | 19%    | 15%                                              | 12%    |  |
| Net Commuters         | 3,765  | 4,431                                            | 6,222  |  |



\$18.32 Avg Hourly Earnings

|                       | 30 MIN | 60 MIN      | 60 MIN |
|-----------------------|--------|-------------|--------|
| 2023 Resident Workers | 1,283