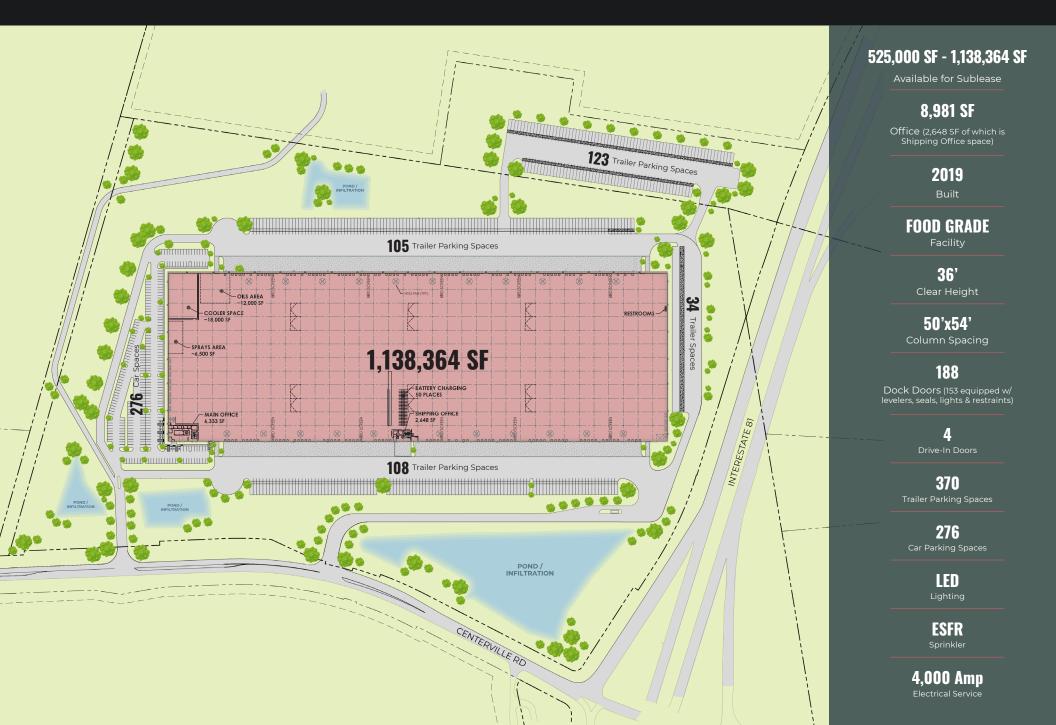

## FOR SUBLEASE 525,000 SF - 1,138,364 SF Available

801 Centerville Road, Newville, PA

### ASKING RENT \$5.95 PSF NNN / 30% BELOW MARKET

Immediate Access to Exit 37 on I-81 Exceptional access to transportation infrastructure serving the Mid-Atlantic and Northeast

Food Grade Facility Core Central PA Location

## Site Plan