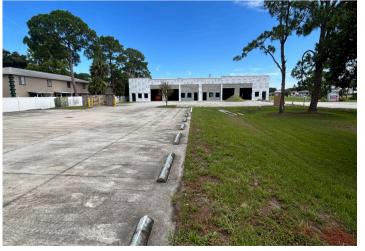

#### **SUMMARY**

The industrial team at Lightle Beckner Robison, inc is now pre-leasing 6,900 square feet of industrial flex space in the heart of Rockledge, Florida. The building can be occupied by one single tenant user and offers endless buildout options. The building is equipped with 4 bay doors, 18' clear height, three phase power, and more. The adjacent 7,200 square foot space has been fully leased and is nearing completion. This is a great opportunity to house your business in a new building located in the center of Brevard County. The property is near US Highway 1 and just a few Miles from Interstate 95 offering easy transportation avenues. The building can be delivered turn key (pending buildout requirements) inside of ninety days from lease execution. Contact us today to learn more about this facility and what we have to offer.

### PROPERTY OVERVIEW

| <b>TOTAL SF</b> 6,900 SF      | <b>PARKING</b> 20          |
|-------------------------------|----------------------------|
| OFFICE SF BTS                 | CONSTRUCTION BLK/Metal     |
| <b>SITE SIZE</b> 1.76 ± acres | POWER 3 Phase              |
| ZONING IP                     | ASKING PRICE \$14.00/Sf/Yr |
| <b>OH DOOR</b> (4) 10'        | LEASE TYPENNN              |

#### **PROPERTY PHOTOS**