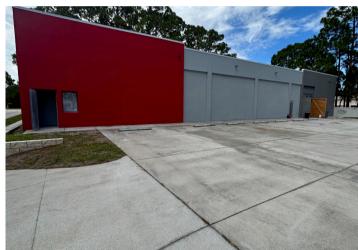

ness in a new building located in the center of Brevard County. The property is near US Highway 1 and just a few Miles from Interstate 95 offering easy transportation avenues. The building can be delivered turn key (pending buildout requirements) inside of ninety days from lease execution. Contact us today to learn more about this facility and what we have to offer.

### PROPERTY OVERVIEW

| <b>TOTAL SF</b> 6,900 SF      | <b>PARKING</b> 20          |
|-------------------------------|----------------------------|
| OFFICE SF BTS                 | CONSTRUCTION BLK/Metal     |
| <b>SITE SIZE</b> 1.76 ± acres | POWER 3 Phase              |
| ZONING IP                     | ASKING PRICE \$14.00/Sf/Yr |
| <b>OH DOOR</b> (4) 10'        | LEASE TYPENNN              |

#### **PROPERTY PHOTOS**











## LOCATION OVERVIEW