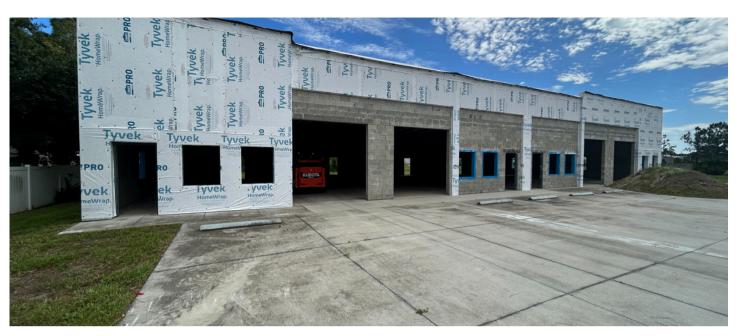

siness in a new building located in the center of Brevard County. The property is near US Highway 1 and just a few Miles from Interstate 95 offering easy transportation avenues. The building can be delivered turn key (pending buildout requirements) inside of ninety days from lease execution. Contact us today to learn more about this facility and what we have to offer.

### PROPERTY OVERVIEW

| <b>TOTAL SF</b> 6,900 SF      | <b>PARKING</b> 20          |
|-------------------------------|----------------------------|
| OFFICE SF BTS                 | CONSTRUCTION BLK/Metal     |
| <b>SITE SIZE</b> 1.76 ± acres | POWER 3 Phase              |
| ZONING IP                     | ASKING PRICE \$14.00/Sf/Yr |
| <b>OH DOOR</b> (4) 10'        | LEASE TYPENNN              |

#### **PROPERTY PHOTOS**











## LOCATION OVERVIEW