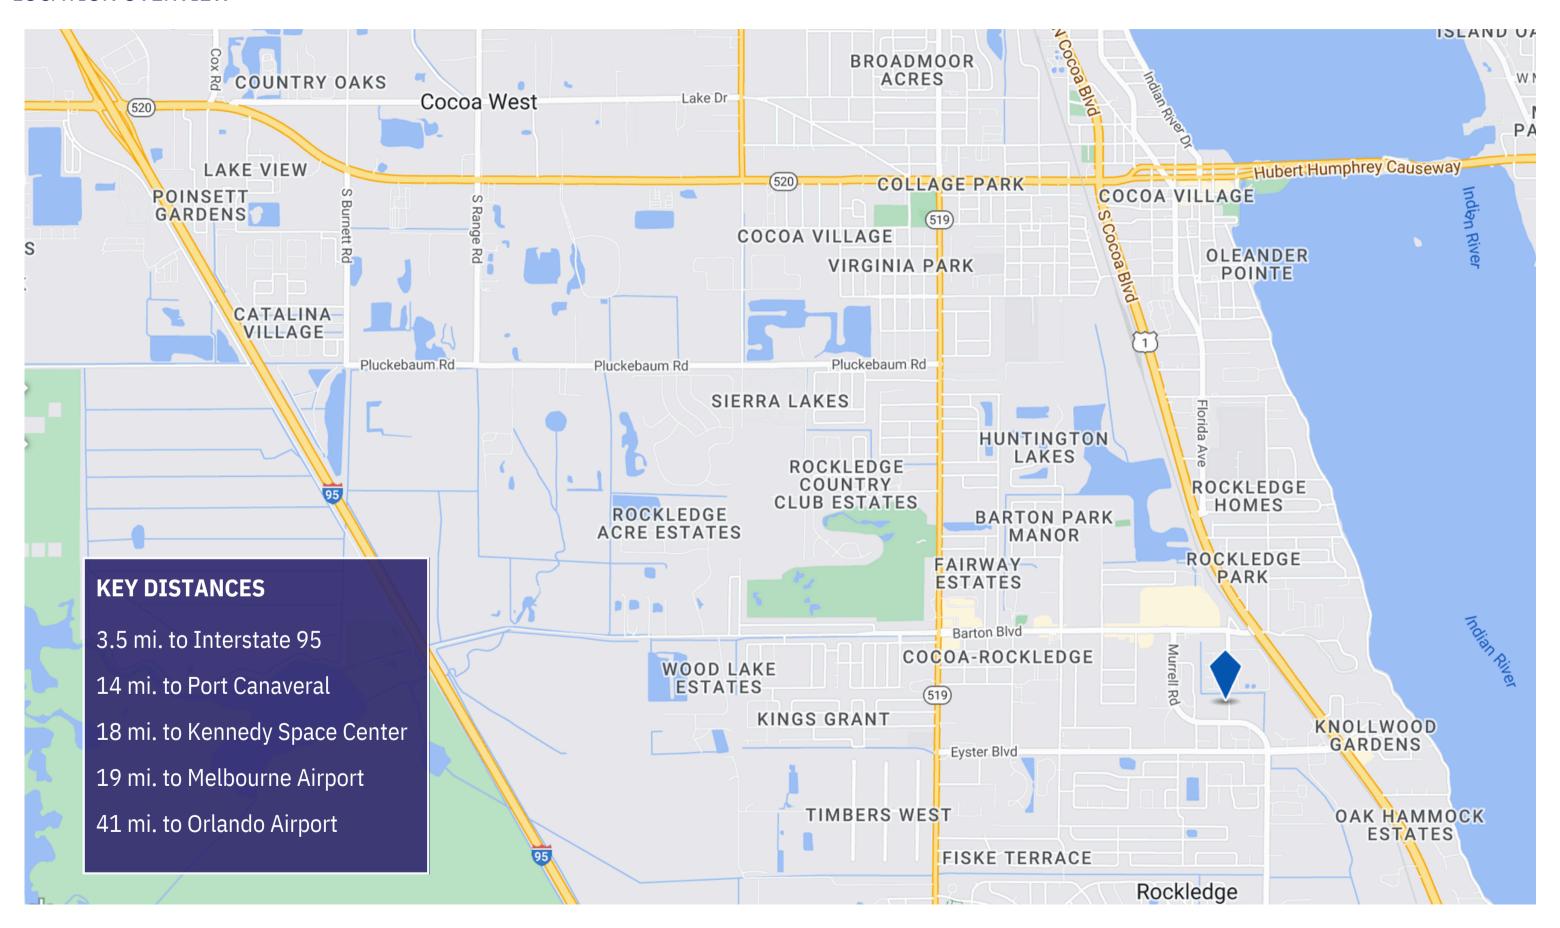

in the center of Brevard County. The property is near US Highway 1 and just a few Miles from Interstate 95 offering easy transportation avenues. The building can be delivered turn key (pending buildout requirements) inside of ninety days from lease execution. Contact us today to learn more about this facility and what we have to offer.

### PROPERTY OVERVIEW

| <b>TOTAL SF</b> 6,900 SF      | <b>PARKING</b> 20          |
|-------------------------------|----------------------------|
| OFFICE SF BTS                 | CONSTRUCTION BLK/Metal     |
| <b>SITE SIZE</b> 1.76 ± acres | POWER 3 Phase              |
| ZONING IP                     | ASKING PRICE \$14.00/Sf/Yr |
| <b>OH DOOR</b> (4) 10'        | LEASE TYPENNN              |

#### **PROPERTY PHOTOS**











## LOCATION OVERVIEW