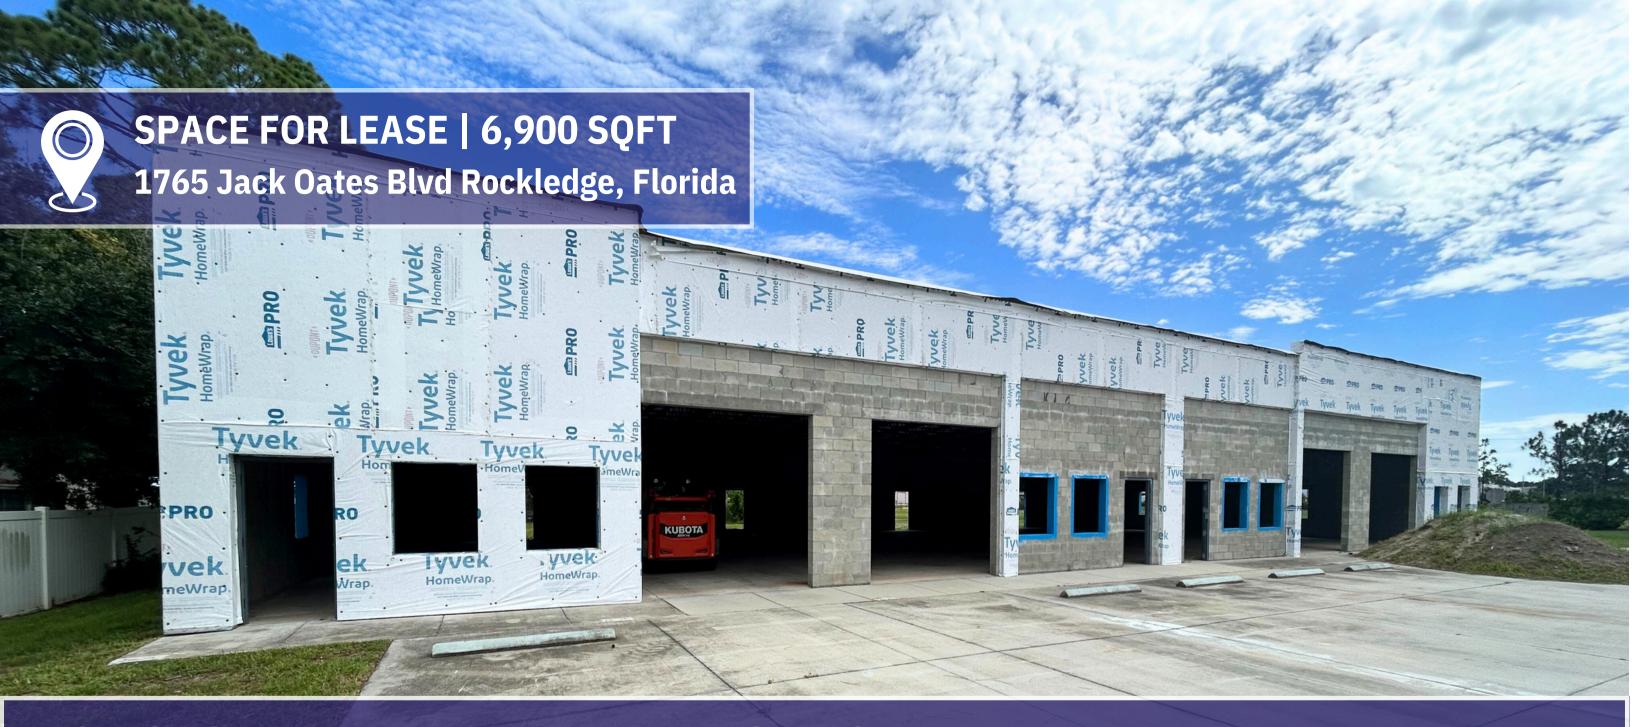

# **HIGHLIGHTS**

- New Construction | Industrial Flex
- Four Grade Level Doors
- Prime Location | Minutes from I-95

#### **SUMMARY**

The industrial team at Lightle Beckner Robison, inc is now pre-leasing 6,900 square feet of industrial flex space in the heart of Rockledge, Florida. The building can be occupied by one single tenant user and offers endless buildout options. The building is equipped with 4 bay doors, 18' clear height, three phase power, and more. The adjacent 7,200 square foot space has been fully leased and is nearing completion. This is a great opportunity to house your business in a new building located in the center of Brevard County. The property is near US Highway 1 and just a few Miles from Interstate 95 offering easy transportation avenues. The building can be delivered turn key (pending buildout requirements) inside of ninety days from lease execution. Contact us today to learn more about this facility and what we have to offer.

### PROPERTY OVERVIEW

| <b>TOTAL SF</b> 6,900 SF      | <b>PARKING</b> 20          |
|-------------------------------|----------------------------|
| OFFICE SF BTS                 | CONSTRUCTION BLK/Metal     |
| <b>SITE SIZE</b> 1.76 ± acres | POWER 3 Phase              |
| ZONING IP                     | ASKING PRICE \$14.00/Sf/Yr |
| <b>OH DOOR</b> (4) 10'        | LEASE TYPENNN              |