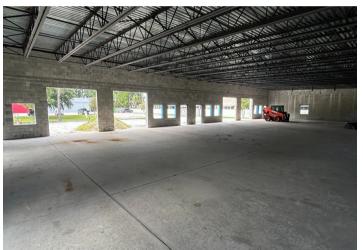

ss in a new building located in the center of Brevard County. The property is near US Highway 1 and just a few Miles from Interstate 95 offering easy transportation avenues. The building can be delivered turn key (pending buildout requirements) inside of ninety days from lease execution. Contact us today to learn more about this facility and what we have to offer.

### PROPERTY OVERVIEW

| <b>TOTAL SF</b> 6,900 SF      | <b>PARKING</b> 20          |
|-------------------------------|----------------------------|
| OFFICE SF BTS                 | CONSTRUCTION BLK/Metal     |
| <b>SITE SIZE</b> 1.76 ± acres | POWER 3 Phase              |
| ZONING IP                     | ASKING PRICE \$14.00/Sf/Yr |
| <b>OH DOOR</b> (4) 10'        | LEASE TYPENNN              |

#### **PROPERTY PHOTOS**











## LOCATION OVERVIEW