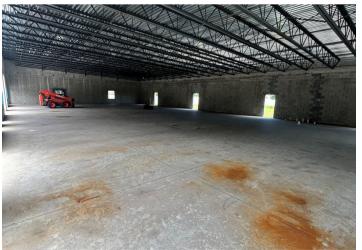

#### **SUMMARY**

The industrial team at Lightle Beckner Robison, inc is now pre-leasing 6,900 square feet of industrial flex space in the heart of Rockledge, Florida. The building can be occupied by one single tenant user and offers endless buildout options. The building is equipped with 4 bay doors, 18' clear height, three phase power, and more. The adjacent 7,200 square foot space has been fully leased and is nearing completion. This is a great opportunity to house your business in a new building located in the center of Brevard County. The property is near US Highway 1 and just a few Miles from Interstate 95 offering easy transportation avenues. The building can be delivered turn key (pending buildout requirements) inside of ninety days from lease execution. Contact us today to learn more about this facility and what we have to offer.

### PROPERTY OVERVIEW

| <b>TOTAL SF</b> 6,900 SF      | <b>PARKING</b> 20          |
|-------------------------------|----------------------------|
| OFFICE SF BTS                 | CONSTRUCTION BLK/Metal     |
| <b>SITE SIZE</b> 1.76 ± acres | POWER 3 Phase              |
| ZONING IP                     | ASKING PRICE \$14.00/Sf/Yr |
| <b>OH DOOR</b> (4) 10'        | LEASE TYPENNN              |

#### **PROPERTY PHOTOS**