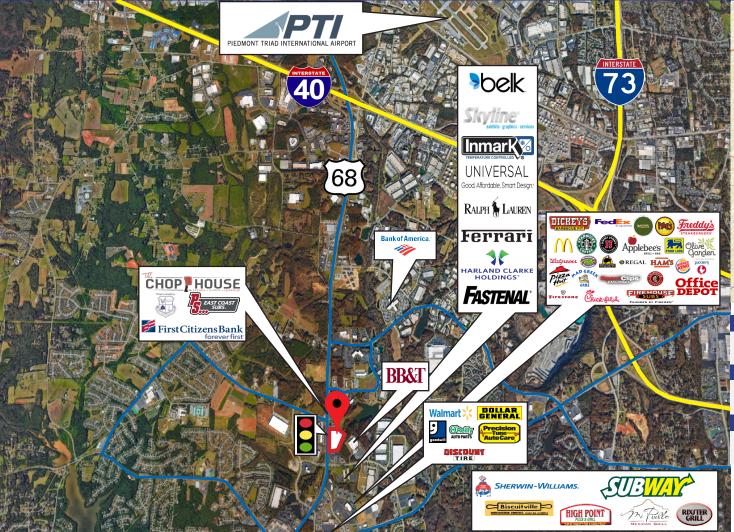

- Located within 1/3 mile from the Palladium Shopping Center
- Within I mile from Mendenhall Oaks Business Park, Premier Business Park, East Hill Business Park, and Piedmont Centre
- Downtown High Point (15 min.) and Downtown Greensboro (18 min.)
- → In close proximity to retail centers, restaurants, and national tenants
- 25 hotels within 5 minutes
- → Close access to I-40