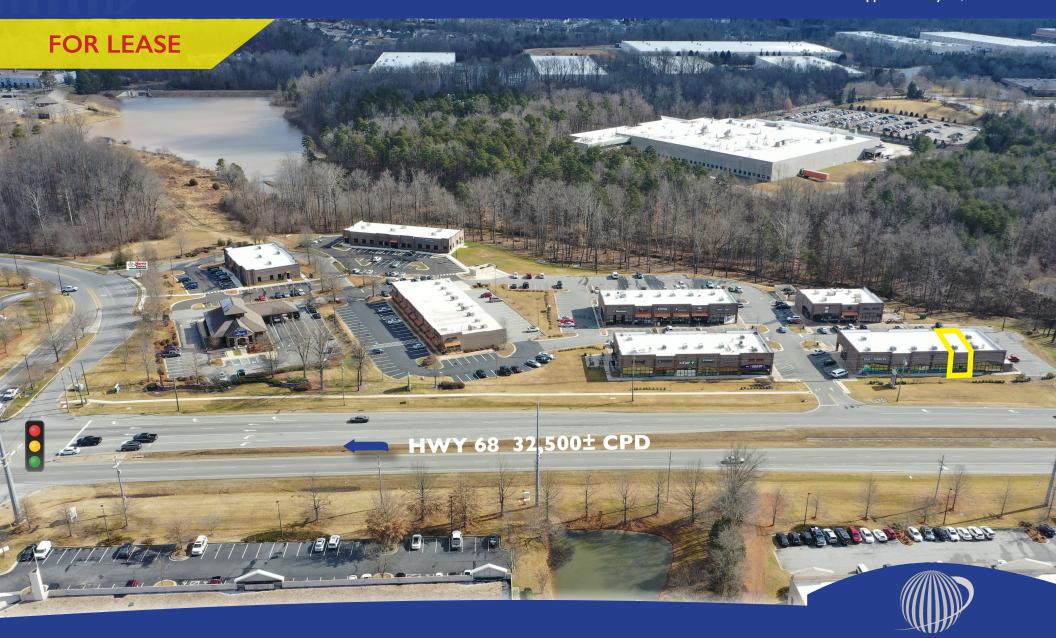

## Heron Village

2760 NC 68 North, High Point, NC 27265

Heron Village at the Palladium is an urban, open-air shopping center featuring great visibility, located right next to Highway 68 with 32,500± cars per day. Designed to be a walkable shopping center with fun music and free wi-fi, Millennials and GenXers alike will enjoy the kinetics and energy that the close proximity of the buildings create.

#### Northeast Building - 2762 HWY 68

Southeast Building - 2758 HWY 68

Northwest Building - 2766 HWY 68

Southwest Building - 2754 HWY 68

**HWY 68 Entrance** 

2760 NC 68 North, High Point, NC 27265 **Aerial** 