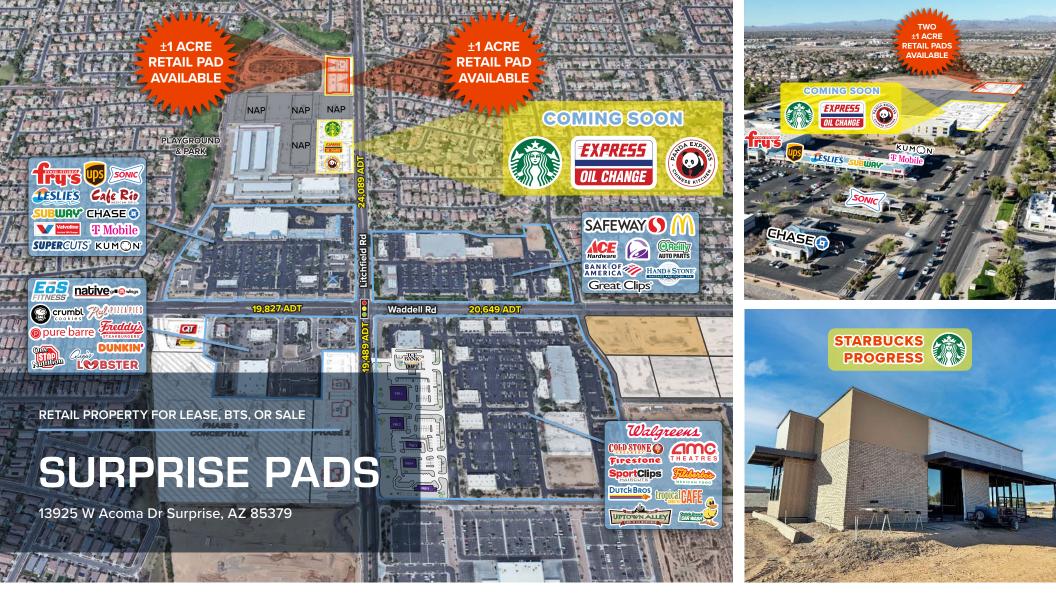

### LOCATION DESCRIPTION

N NWC Litchfield Rd & Waddell Rd

### **PROPERTY HIGHLIGHTS**

- TWO +/-1 ACRE PADS FOR LEASE, BTS or SALE
- Dense, well established neighborhoods in the surrounding area
- Located in the middle of a rapidly growing employment area
- 150,000 square feet of industrial is planned surrounding the retail component
- Minutes away from City of Surprise Municipal Complex
- Ottawa University has approximately 1,000 students
- City of Surprise has over 1,200 employees
- Surprise Stadium #1 ranked spring training stadium by USA Today 4,500 fans per game
- More than 44,000 cars per day at this prominent intersection on Litchfield
- Population is 350% growth in the last decade
- Surprise population is over 165,000
- 12,329 SFR permits issued in Surprise since 2020
- One of the lowest property tax rates in West Valley

### **LEASE INFORMATION**

| Lease Type:  |                    | CALL FOR DETAILS | Lease Term: Negotiab |                  |  |  |  |  |
|--------------|--------------------|------------------|----------------------|------------------|--|--|--|--|
| Total Space: |                    | 1 Acres          | Lease Rate:          | CALL FOR PRICING |  |  |  |  |
| AVAILABLE SF | PACES              |                  |                      |                  |  |  |  |  |
| SUITE        | TENANT             | SIZE             | RATE                 | DESCRIPTION      |  |  |  |  |
| PAD A        | Available          | 1 Acres          | CALL FOR PRICING     | RETAIL           |  |  |  |  |
| PAD B        | Available          | 1 Acres          | CALL FOR PRICING     | RETAIL           |  |  |  |  |
| PAD C        | STARBUCKS          | 2,397 SF         | -                    | RETAIL           |  |  |  |  |
| PAD D        | EXPRESS OIL CHANGE | 5,672 SF         | -                    | RETAIL           |  |  |  |  |
| PAD E        | PANDA EXPRESS      | 2,700 SF         | -                    | RETAIL           |  |  |  |  |