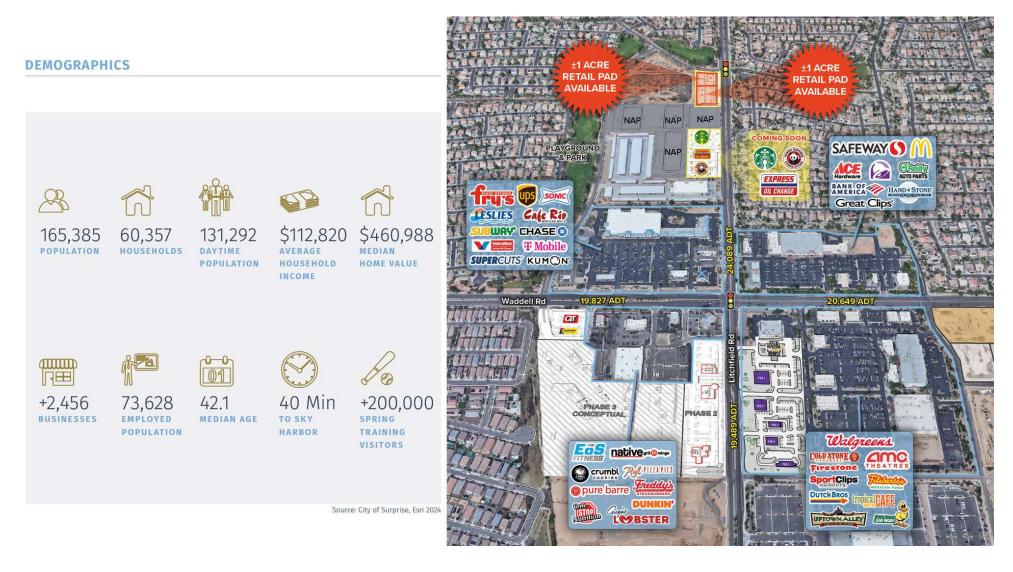

### **PROPERTY HIGHLIGHTS**

- TWO +/-1 ACRE PADS FOR LEASE, BTS or SALE
- Dense, well established neighborhoods in the surrounding area
- Located in the middle of a rapidly growing employment area
- 150,000 square feet of industrial is planned surrounding the retail component
- Minutes away from City of Surprise Municipal Complex
- Ottawa University has approximately 1,000 students
- City of Surprise has over 1,200 employees
- Surprise Stadium #1 ranked spring training stadium by USA Today 4,500 fans per game
- More than 44,000 cars per day at this prominent intersection on Litchfield
- Population is 350% growth in the last decade
- Surprise population is over 165,000
- 12,329 SFR permits issued in Surprise since 2020
- One of the lowest property tax rates in West Valley

### **LEASE INFORMATION**

| Lease Type:  |                    | CALL FOR DETAILS | Lease Term: Negotiab |                  |  |  |  |  |
|--------------|--------------------|------------------|----------------------|------------------|--|--|--|--|
| Total Space: |                    | 1 Acres          | Lease Rate:          | CALL FOR PRICING |  |  |  |  |
| AVAILABLE SF | PACES              |                  |                      |                  |  |  |  |  |
| SUITE        | TENANT             | SIZE             | RATE                 | DESCRIPTION      |  |  |  |  |
| PAD A        | Available          | 1 Acres          | CALL FOR PRICING     | RETAIL           |  |  |  |  |
| PAD B        | Available          | 1 Acres          | CALL FOR PRICING     | RETAIL           |  |  |  |  |
| PAD C        | STARBUCKS          | 2,397 SF         | -                    | RETAIL           |  |  |  |  |
| PAD D        | EXPRESS OIL CHANGE | 5,672 SF         | -                    | RETAIL           |  |  |  |  |
| PAD E        | PANDA EXPRESS      | 2,700 SF         | -                    | RETAIL           |  |  |  |  |