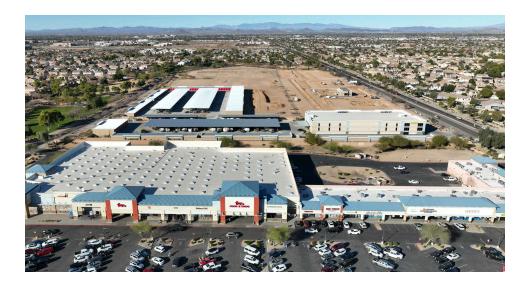

### **PROPERTY HIGHLIGHTS**

- TWO +/-1 ACRE PADS FOR LEASE, BTS or SALE
- Dense, well established neighborhoods in the surrounding area
- Located in the middle of a rapidly growing employment area
- 150,000 square feet of industrial is planned surrounding the retail component
- Minutes away from City of Surprise Municipal Complex
- Ottawa University has approximately 1,000 students
- City of Surprise has over 1,200 employees
- Surprise Stadium #1 ranked spring training stadium by USA Today 4,500 fans per game
- More than 44,000 cars per day at this prominent intersection on Litchfield
- Population is 350% growth in the last decade
- Surprise population is over 165,000
- 12,329 SFR permits issued in Surprise since 2020
- One of the lowest property tax rates in West Valley