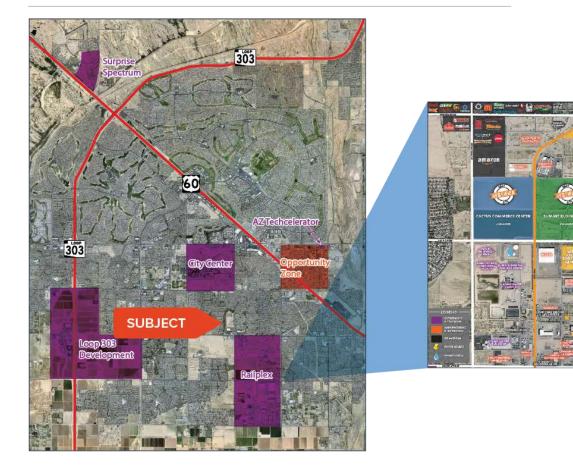

### LOCATION DESCRIPTION

N NWC Litchfield Rd & Waddell Rd

### **PROPERTY HIGHLIGHTS**

- TWO +/-1 ACRE PADS FOR LEASE, BTS or SALE
- Dense, well established neighborhoods in the surrounding area
- Located in the middle of a rapidly growing employment area
- 150,000 square feet of industrial is planned surrounding the retail component
- Minutes away from City of Surprise Municipal Complex
- Ottawa University has approximately 1,000 students
- City of Surprise has over 1,200 employees
- Surprise Stadium #1 ranked spring training stadium by USA Today 4,500 fans per game
- More than 44,000 cars per day at this prominent intersection on Litchfield
- Population is 350% growth in the last decade
- Surprise population is over 165,000
- 12,329 SFR permits issued in Surprise since 2020
- One of the lowest property tax rates in West Valley