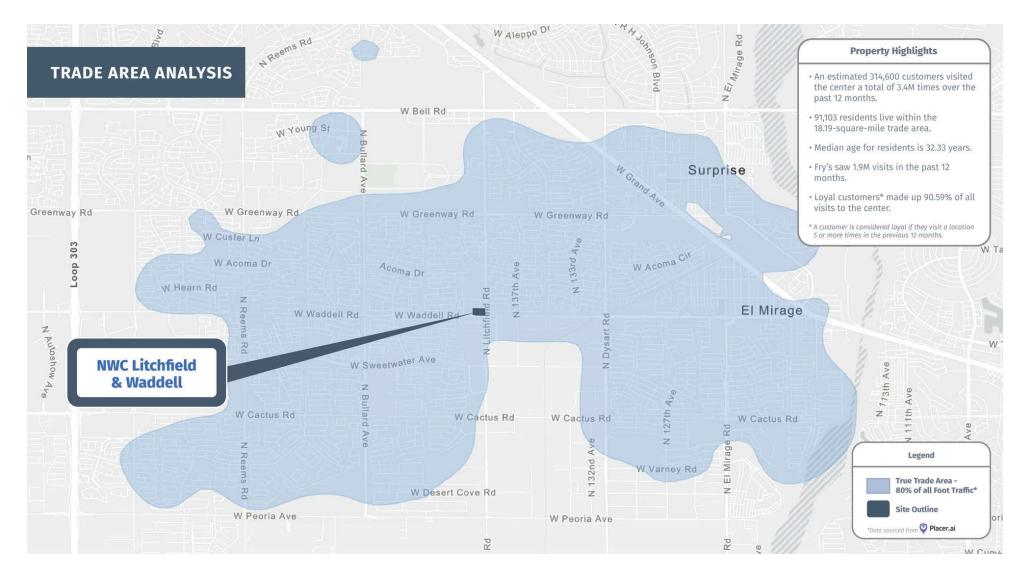

13925 W Acoma Dr Surprise, AZ 85379

| POPULATION                 |        |         |            | HOUSEHOLD<br>INCOME        |           |          | 5        | DAYTIME<br>WORKFORCE  |           |           |           |
|----------------------------|--------|---------|------------|----------------------------|-----------|----------|----------|-----------------------|-----------|-----------|-----------|
|                            | 1 MILE | 3 MILES | 5 MILES    | 0                          | 1 MILE    | 3 MILES  | 5 MILES  |                       | 1 MILE    | 3 MILES   | 5 MILES   |
| Area Total                 | 17,608 | 116,615 | 218,697    | Median                     | \$92,470  | \$81,368 | \$76,166 | Total<br>Businesses   | 231       | 2,152     | 3,885     |
| Median Age                 | 35.6   | 38.0    | 48.5       | Average                    | \$111,738 | \$98,882 | \$95,449 | Employees             | 2,308     | 22,549    | 47,948    |
|                            |        |         |            |                            |           |          |          | Daytime<br>Population | 12,013    | 92,680    | 193,401   |
|                            |        |         | EMPLOYMENT |                            |           |          |          |                       |           |           |           |
|                            | 1 MILE | 3 MILES | 5 MILES    |                            | 1 MILE    | 3 MILES  | 5 MILES  |                       | 1 MILE    | 3 MILES   | 5 MILES   |
| Percentage<br>with Degrees | 43.6%  | 38.7%   | 41.2%      | White Collar<br>Occupation | 64.1%     | 61.1%    | 62.9%    | Households            | 5,764     | 40,740    | 88,904    |
|                            |        |         |            | Services                   | 18.4%     | 19.4%    | 18.6%    | Median<br>Home Value  | \$444,043 | \$408,460 | \$409,297 |
|                            |        |         |            | Blue Collar                | 17.6%     | 19.5%    | 18.5%    |                       |           |           |           |

\*2024 Demographic data derived from ESRI

The information contained within this brochure has been obtained from sources other than Western Retail Advisors, LLC. Western Retail Advisors have not verified such information and make no guarantee, warranty, or representation about such information. It is your responsibility to independently confirm its accuracy and completeness. Any dimensions, specifications, floor plans, and information may not be accurate and should be verified by you prior to the lease or purchase of the property.