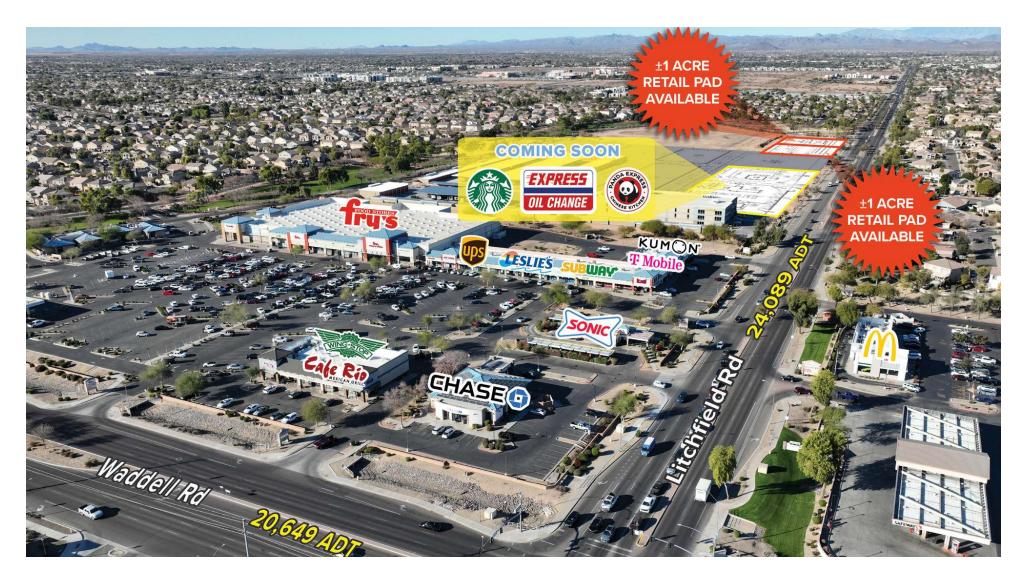

### LOCATION DESCRIPTION

N NWC Litchfield Rd & Waddell Rd

### **PROPERTY HIGHLIGHTS**

- TWO +/-1 ACRE PADS FOR LEASE, BTS or SALE
- Dense, well established neighborhoods in the surrounding area
- Located in the middle of a rapidly growing employment area
- 150,000 square feet of industrial is planned surrounding the retail component
- Minutes away from City of Surprise Municipal Complex
- Ottawa University has approximately 1,000 students
- City of Surprise has over 1,200 employees
- Surprise Stadium #1 ranked spring training stadium by USA Today 4,500 fans per game
- More than 44,000 cars per day at this prominent intersection on Litchfield
- Population is 350% growth in the last decade
- Surprise population is over 165,000
- 12,329 SFR permits issued in Surprise since 2020
- One of the lowest property tax rates in West Valley

### **LEASE INFORMATION**

| Lease Type:  |                    | CALL FOR DETAILS | Lease Term: Negotiab |                  |  |  |  |  |
|--------------|--------------------|------------------|----------------------|------------------|--|--|--|--|
| Total Space: |                    | 1 Acres          | Lease Rate:          | CALL FOR PRICING |  |  |  |  |
| AVAILABLE SF | PACES              |                  |                      |                  |  |  |  |  |
| SUITE        | TENANT             | SIZE             | RATE                 | DESCRIPTION      |  |  |  |  |
| PAD A        | Available          | 1 Acres          | CALL FOR PRICING     | RETAIL           |  |  |  |  |
| PAD B        | Available          | 1 Acres          | CALL FOR PRICING     | RETAIL           |  |  |  |  |
| PAD C        | STARBUCKS          | 2,397 SF         | -                    | RETAIL           |  |  |  |  |
| PAD D        | EXPRESS OIL CHANGE | 5,672 SF         | -                    | RETAIL           |  |  |  |  |
| PAD E        | PANDA EXPRESS      | 2,700 SF         | -                    | RETAIL           |  |  |  |  |