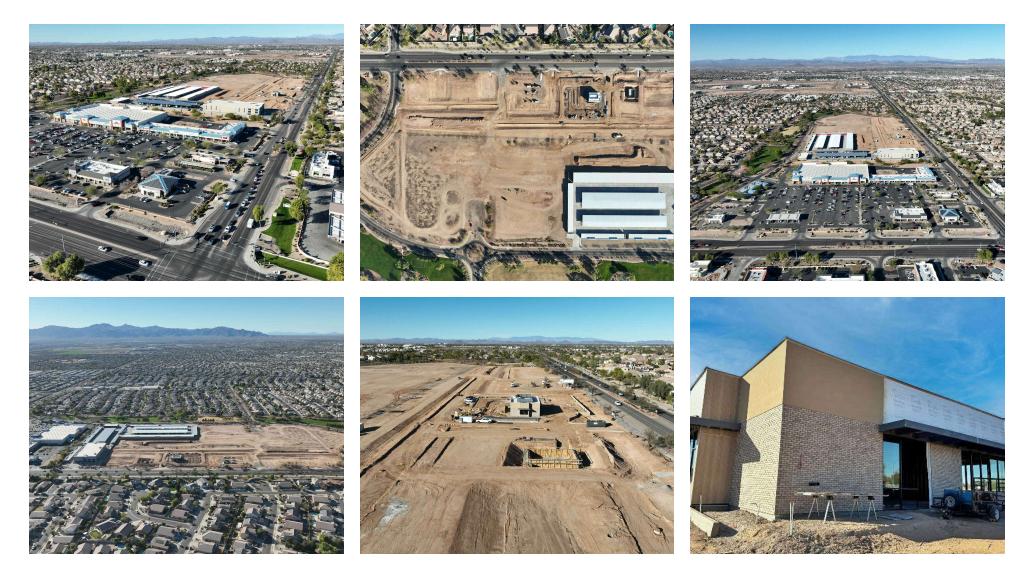

### LOCATION DESCRIPTION

N NWC Litchfield Rd & Waddell Rd

### **PROPERTY HIGHLIGHTS**

- TWO +/-1 ACRE PADS FOR LEASE, BTS or SALE
- Dense, well established neighborhoods in the surrounding area
- Located in the middle of a rapidly growing employment area
- 150,000 square feet of industrial is planned surrounding the retail component
- Minutes away from City of Surprise Municipal Complex
- Ottawa University has approximately 1,000 students
- City of Surprise has over 1,200 employees
- Surprise Stadium #1 ranked spring training stadium by USA Today 4,500 fans per game
- More than 44,000 cars per day at this prominent intersection on Litchfield
- Population is 350% growth in the last decade
- Surprise population is over 165,000
- 12,329 SFR permits issued in Surprise since 2020
- One of the lowest property tax rates in West Valley