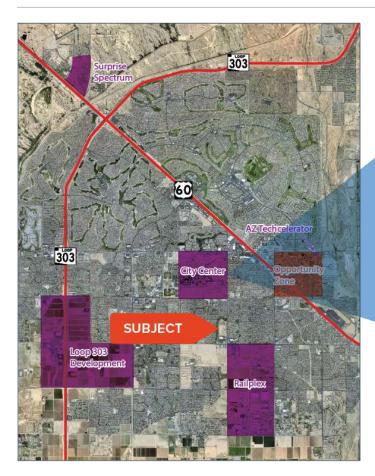

13925 W Acoma Dr Surprise, AZ 85379

Surprise Development Areas | City Center | Surprise, AZ

### **CITY CENTER HIGHLIGHTS**

- 400+ Acres of Available Land
- 250 Acre Recreational Campus including Northwest Regional Library, Tennis & Racquet Complex, Pickleball Courts, Aquatic Center, Surprise Stadium, Community Park, Fishing Lake, and Dog Park
- Walkable/Bikeable Campus Design
- Elm Street Retail Corridor
- Bullard Ave Entertainment and Retail District
- Ottawa University

#### Surprise Development Areas | Railplex | Surprise, AZ

### **RAILPLEX HIGHLIGHTS**

- 2 Sq Mi Shovel Ready Industrial Park
- 2 Power Substations
- Foreign Trade Zone
- 4 Corporate HQs
- 5,000 Linear Feet Ennis BNSF Rail Spur
- Surprise Water Campus & Future Fire Station
- 1,500 Jobs
- · 25 Restaurants & Anchor Entertainment
- <4 hours to SoCal's Inland Empire</li>