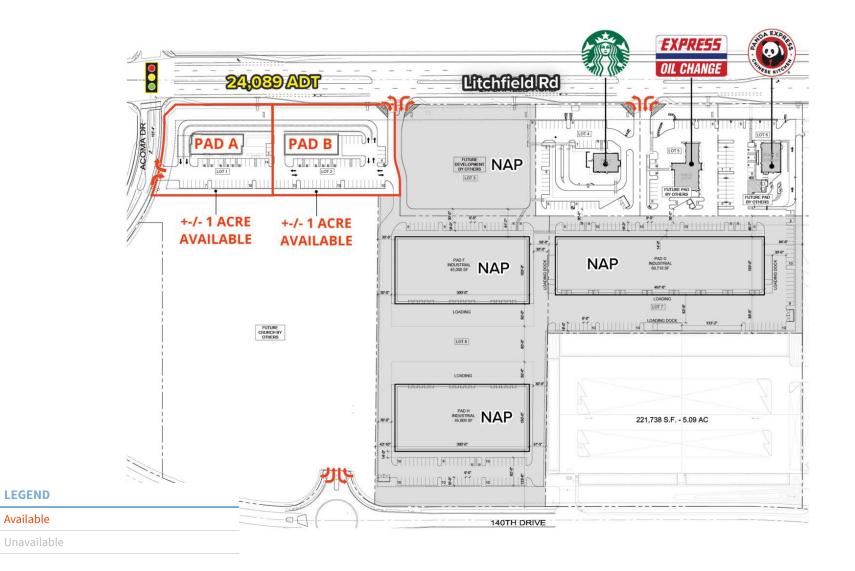

### **LEASE INFORMATION**

| Lease Type:  |                    | CALL FOR DETAILS | Lease Term: Negotiab |                  |  |  |  |  |
|--------------|--------------------|------------------|----------------------|------------------|--|--|--|--|
| Total Space: |                    | 1 Acres          | Lease Rate:          | CALL FOR PRICING |  |  |  |  |
| AVAILABLE SF | PACES              |                  |                      |                  |  |  |  |  |
| SUITE        | TENANT             | SIZE             | RATE                 | DESCRIPTION      |  |  |  |  |
| PAD A        | Available          | 1 Acres          | CALL FOR PRICING     | RETAIL           |  |  |  |  |
| PAD B        | Available          | 1 Acres          | CALL FOR PRICING     | RETAIL           |  |  |  |  |
| PAD C        | STARBUCKS          | 2,397 SF         | -                    | RETAIL           |  |  |  |  |
| PAD D        | EXPRESS OIL CHANGE | 5,672 SF         | -                    | RETAIL           |  |  |  |  |
| PAD E        | PANDA EXPRESS      | 2,700 SF         | -                    | RETAIL           |  |  |  |  |