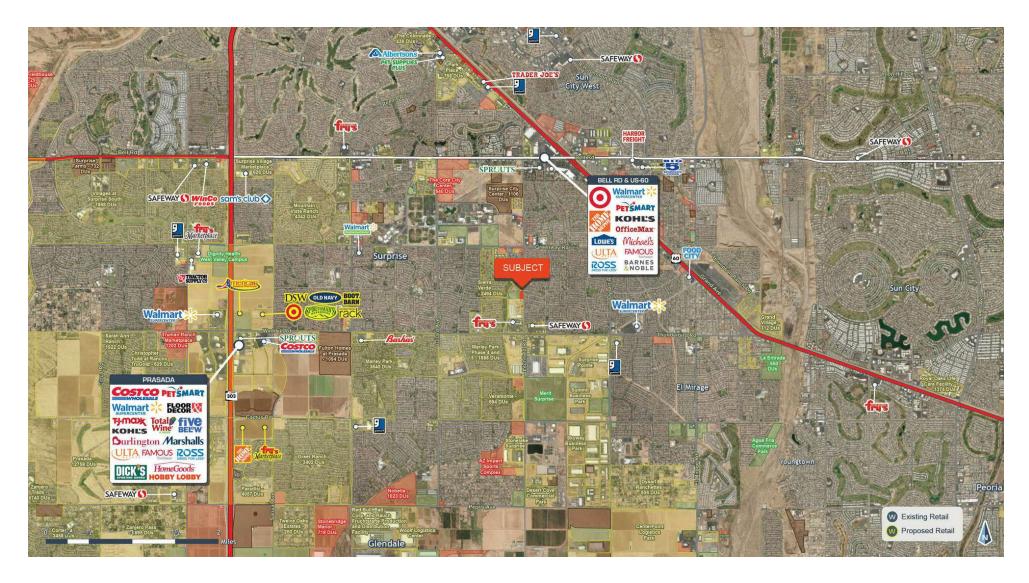

### LOCATION DESCRIPTION

N NWC Litchfield Rd & Waddell Rd

13925 W Acoma Dr Surprise, AZ 85379

Surprise Development Areas | City Center | Surprise, AZ