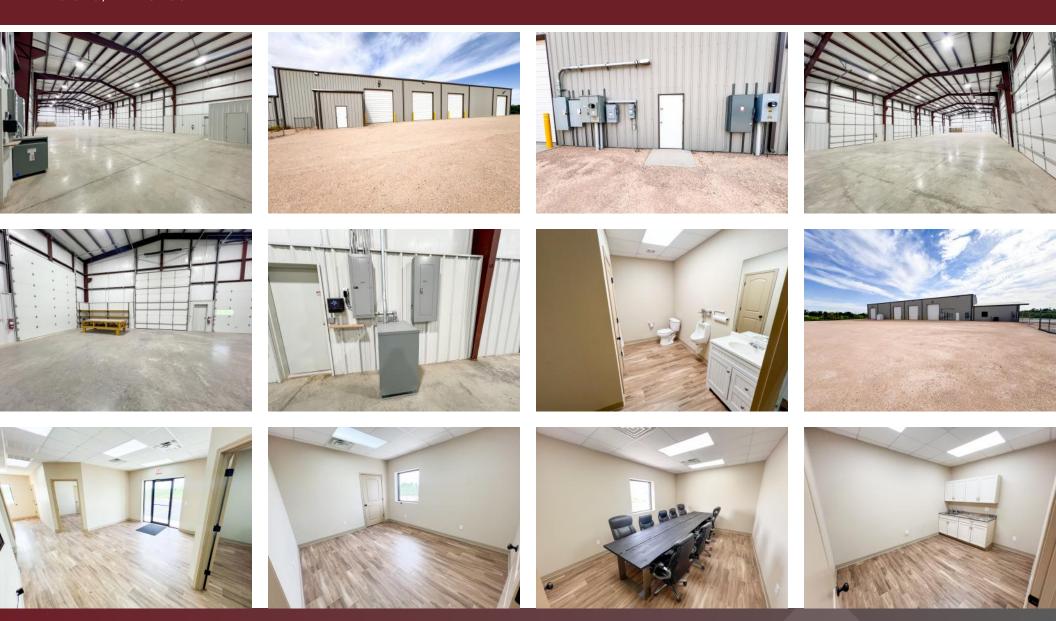

#### **Property Description**

This 9,000 SF Industrial Building is a prime leasing opportunity featuring spacious, well-appointed interiors that cater to a variety of business needs. The 3 AC site offers an adaptable floor plan, a generous yard, and convenient proximity to major thoroughfares.

#### Property Highlights

- 1,500 SF dedicated to Office Space
- 7,500 SF designated for Shop Space
- Features (7) 14 FT Grade Level Doors
- Crane Ready | 2200 amp 480 V 3-Phase Power
- (4) Offices | Breakroom | Conference Room
- Security Fencing
- Septic System | Water Well