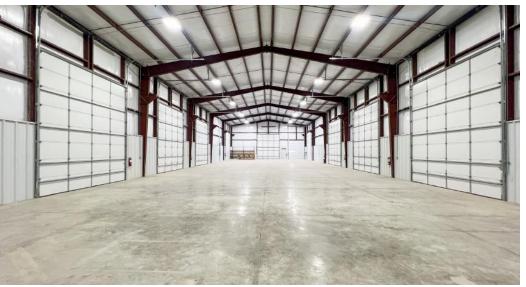

#### **Property Description**

This 9,000 SF Industrial Building is a prime leasing opportunity featuring spacious, well-appointed interiors that cater to a variety of business needs. The 3 AC site offers an adaptable floor plan, a generous yard, and convenient proximity to major thoroughfares.

#### Property Highlights

- 1,500 SF dedicated to Office Space
- 7,500 SF designated for Shop Space
- Features (7) 14 FT Grade Level Doors
- Crane Ready | 2200 amp 480 V 3-Phase Power
- (4) Offices | Breakroom | Conference Room
- Security Fencing
- Septic System | Water Well