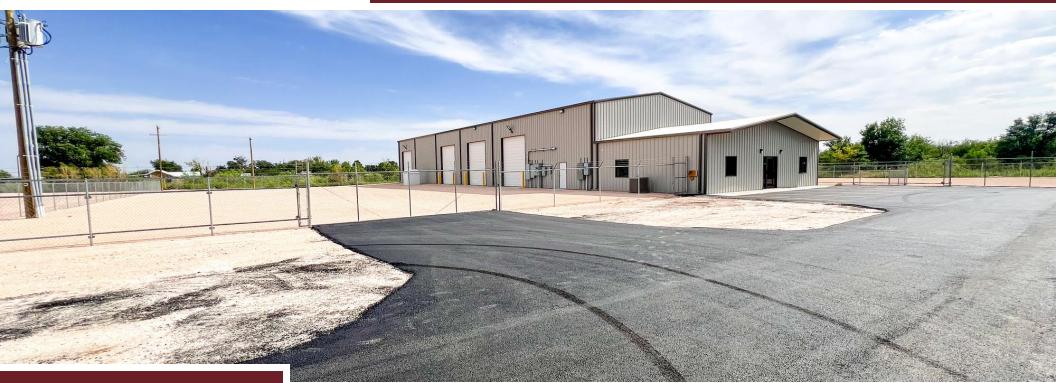

#### **Property Description**

This 9,000 SF Industrial Building is a prime leasing opportunity featuring spacious, well-appointed interiors that cater to a variety of business needs. The 3 AC site offers an adaptable floor plan, a generous yard, and convenient proximity to major thoroughfares.

#### Property Highlights

- 1,500 SF dedicated to Office Space
- 7,500 SF designated for Shop Space
- Features (7) 14 FT Grade Level Doors
- Crane Ready | 2200 amp 480 V 3-Phase Power
- (4) Offices | Breakroom | Conference Room
- Security Fencing
- Septic System | Water Well

#### Location Description

Positioned south of I-20 and in-between Midkiff Rd and S County Rd 1207, this industrial property boasts a strategic location that is both accessibility and convenient.

| Offering Summary |                     |
|------------------|---------------------|
| Lease Rate:      | \$18.50 SF/YR (NNN) |
| Available SF:    | 9,000 SF            |
| Lot Size:        | 3 Acres             |