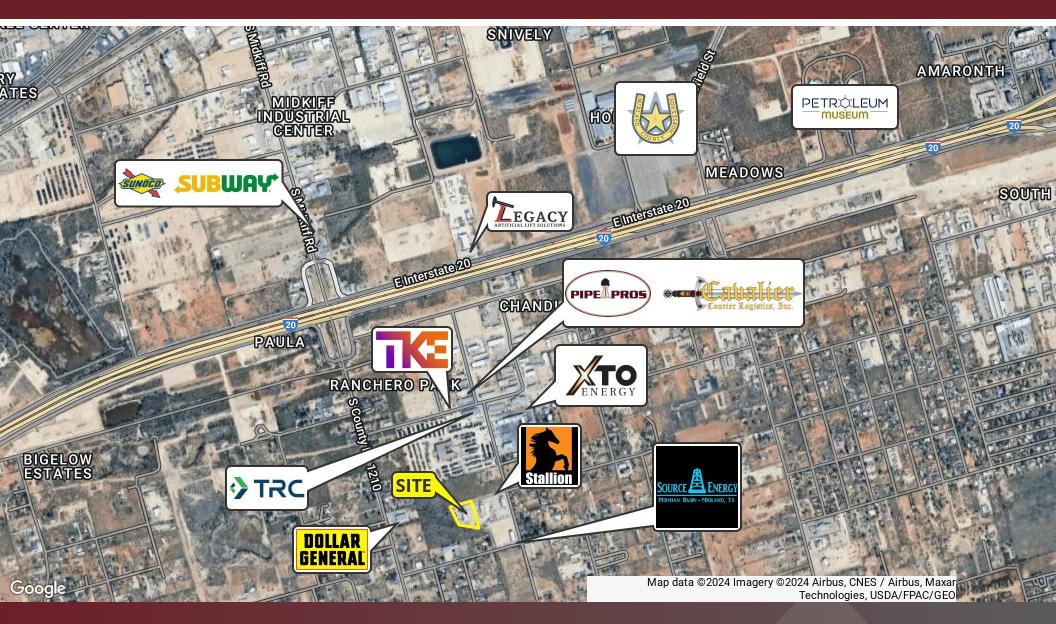

#### Location Description

Positioned south of I-20 and in-between Midkiff Rd and S County Rd 1207, this industrial property boasts a strategic location that is both accessibility and convenient.

| Offering Summary |                     |
|------------------|---------------------|
| Lease Rate:      | \$18.50 SF/YR (NNN) |
| Available SF:    | 9,000 SF            |
| Lot Size:        | 3 Acres             |