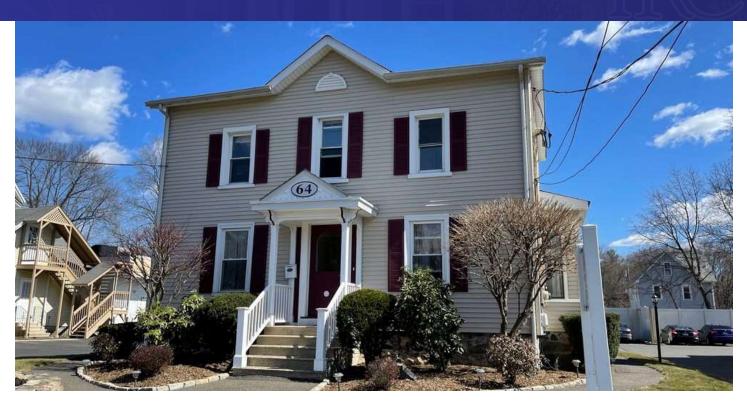

#### PROPERTY DESCRIPTION

This freestanding well maintained office building is ideal for many professional office, medical or retail uses with great exposure. Excellent location with easy access to I-84. Property features: Two separately metered units, private windowed offices, conference room, full attic, walk out basement storage, signage on the road, city water and sewer and ample on-site parking.

#### **PROPERTY HIGHLIGHTS**

- CG20 Zone (General Commercial)
- Central AC
- · Gas Heat
- City Water Sewer and Gas
- Easy Access to I-84
- Ample Parking
- Currently a law office. Ideal for many office, medical or retail uses

| OFFERING SUMMARY |              |
|------------------|--------------|
| Sale Price:      | \$535,000    |
| Lease Price:     | \$12 NNN     |
| Building Size:   | +/- 2,798 SF |
| Acres:           | .23          |
| Taxes:           | +/- 10,023   |