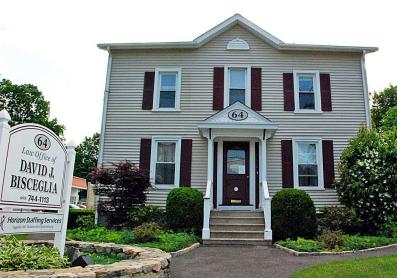

#### PROPERTY DESCRIPTION

This freestanding well maintained office building is ideal for many professional office, medical or retail uses with great exposure. Excellent location with easy access to I-84. Property features: Two separately metered units, private windowed offices, conference room, full attic, walk out basement storage, signage on the road, city water and sewer and ample on-site parking.

#### **PROPERTY HIGHLIGHTS**

- CG20 Zone (General Commercial)
- Central AC
- · Gas Heat
- City Water Sewer and Gas
- Easy Access to I-84
- Ample Parking
- Currently a law office. Ideal for many office, medical or retail uses