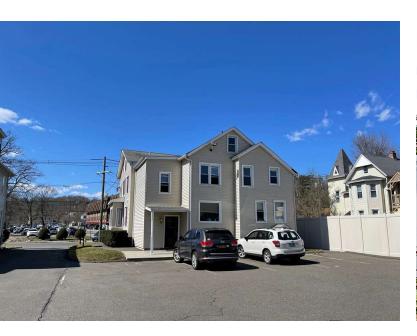

#### PROPERTY DESCRIPTION

This freestanding well maintained office building is ideal for many professional office, medical or retail uses with great exposure. Excellent location with easy access to I-84. Property features: Two separately metered units, private windowed offices, conference room, full attic, walk out basement storage, signage on the road, city water and sewer and ample on-site parking.

#### **PROPERTY HIGHLIGHTS**

- CG20 Zone (General Commercial)
- Central AC
- · Gas Heat
- City Water Sewer and Gas
- Easy Access to I-84
- Ample Parking
- Currently a law office. Ideal for many office, medical or retail uses