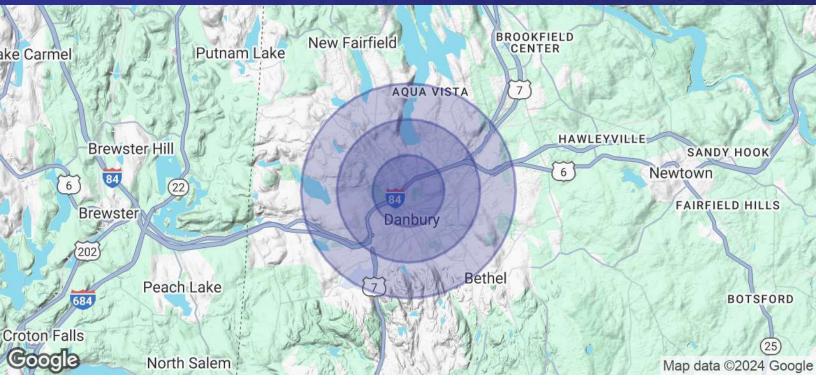

| DEMOGRAPHICS      | 1 MILE   | 2 MILES  | 3 MILES  |
|-------------------|----------|----------|----------|
| Total Households  | 6,060    | 18,863   | 28,226   |
| Total Population  | 17,100   | 51,822   | 76,968   |
| Average HH Income | \$60,117 | \$66,646 | \$73,356 |

| POPULATION           | 1 MILE | 2 MILES | 3 MILES |
|----------------------|--------|---------|---------|
| Total Population     | 17,100 | 51,822  | 76,968  |
| Average Age          | 33.6   | 34.3    | 35.4    |
| Average Age (Male)   | 34.2   | 34.3    | 35.1    |
| Average Age (Female) | 32.9   | 34.5    | 35.9    |

| HOUSEHOLDS & INCOME | 1 MILE    | 2 MILES   | 3 MILES   |
|---------------------|-----------|-----------|-----------|
| Total Households    | 6,060     | 18,863    | 28,226    |
| # of Persons per HH | 2.8       | 2.7       | 2.7       |
| Average HH Income   | \$60,117  | \$66,646  | \$73,356  |
| Average House Value | \$321,417 | \$332,429 | \$347,848 |