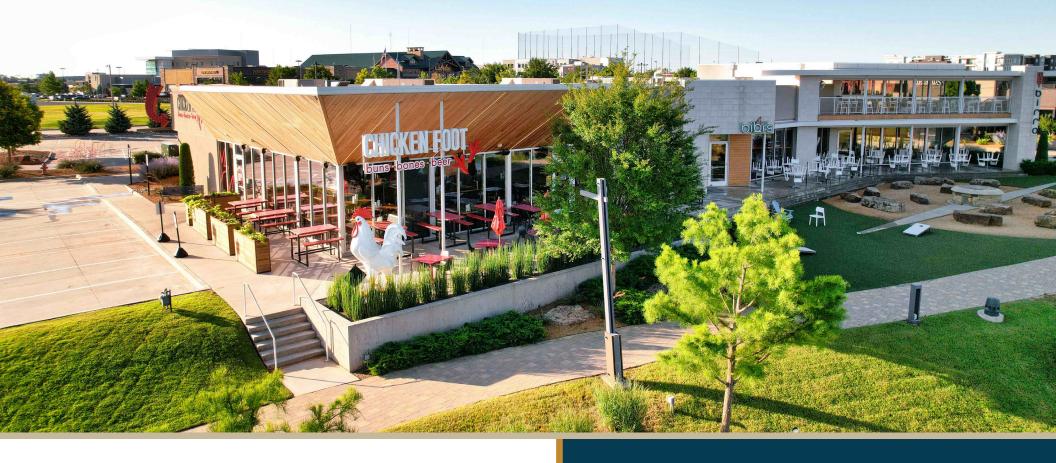

#### AVAILABLE RETAIL SPACE

4,000 Sq. Ft.

+/ 1,000 Sq. Ft. Patio + End Cap

SUBMARKET: Memorial Road Corridor ADDRESS: 1316 W. Memorial Rd. STE 101 Oklahoma City, OK, 73114

The Pointe at Chisholm Creek, where the suite is located, includes covered parking and is easily accessible from the John Kilpatrick Turnpike, with entry points on Western, Penn and Memorial.