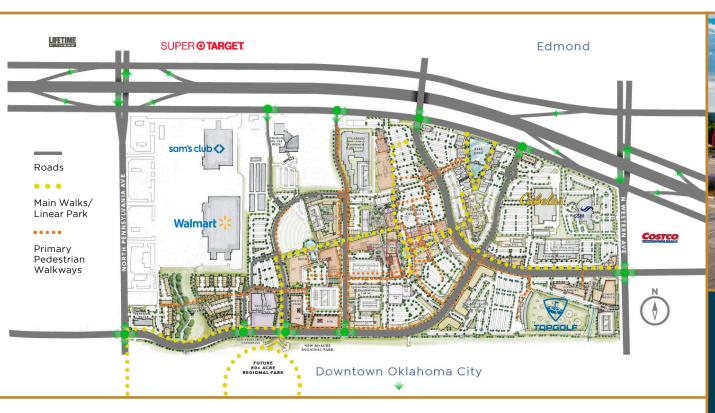

## COMPLETELY CONNECTED

Access & Visibility

Over 138,000 vehicles travel down the Memorial Road corridor per day. Memorial Road is home to Chisholm Creek as well as high-performing retail powerhouses like Costco, Walmart, Dick's House of Sport and Target.

### DAILY TRAFFIC COUNTS

| J Kilpatrick Turnpike | 70,210 |
|-----------------------|--------|
| W Memorial Rd         | 24,973 |
| N Western Ave         | 20,847 |
| N Pennsylvania Ave    | 22,047 |

TOTAL 138,077 CARS PER DAY