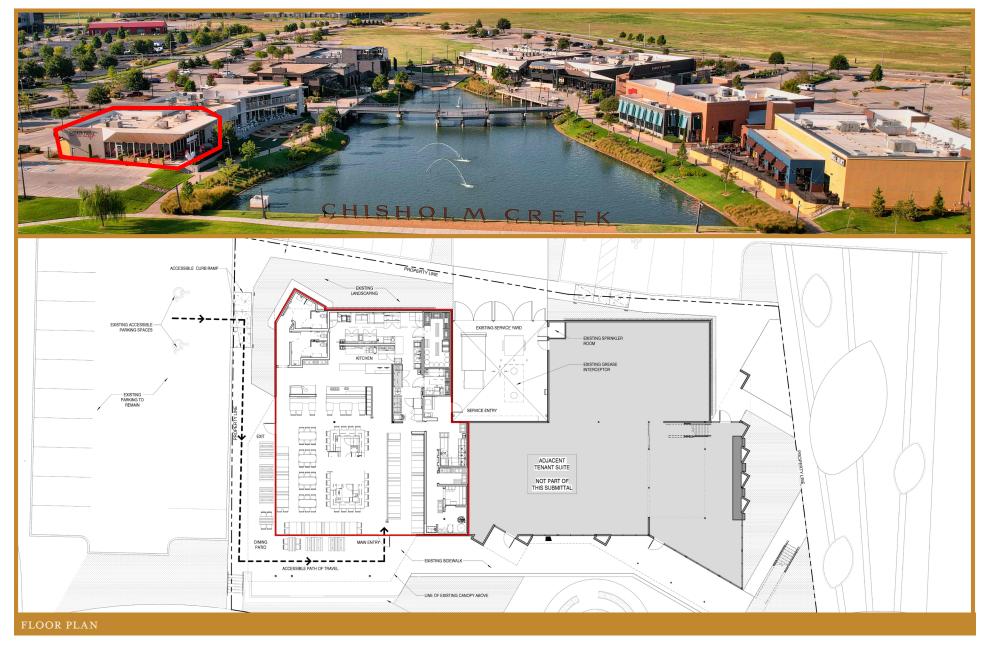

#### AVAILABLE RETAIL SPACE

4,000 Sq. Ft.

+/ 1,000 Sq. Ft. Patio + End Cap

SUBMARKET: Memorial Road Corridor ADDRESS: 1316 W. Memorial Rd. STE 101 Oklahoma City, OK, 73114

#### CHISHOLM CREEK