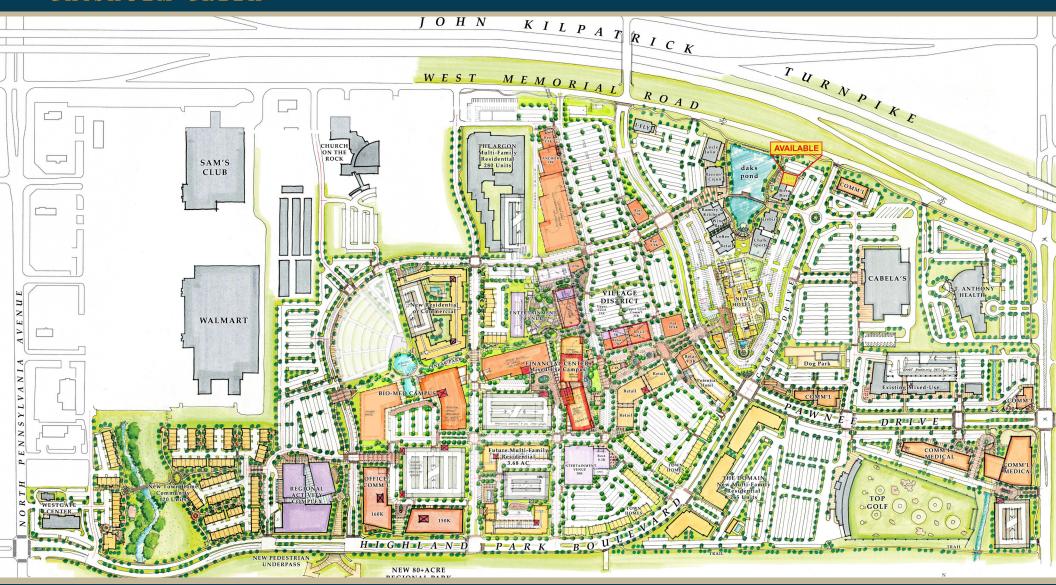

#### CHISHOLM CREEK

#### CHISHOLM CREEK

Is a mixed-use development in north Oklahoma City. Home to an exciting mix of world-class restaurants, retailers, and Class A office space, as well as one, soon to be two, multi-family complexes.

The Pointe at Chisholm Creek, where the suite is located, includes covered parking and is easily accessible from the John Kilpatrick Turnpike, with entry points on Western, Penn and Memorial.