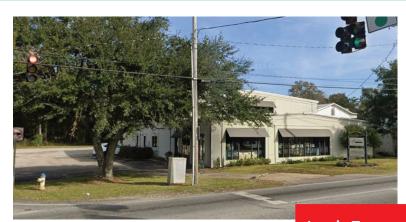

### **Property Specifications**

- 9,038 SF two-story flex space on 0.8 acres in desirable Midtown Mobile.
- Currently occupied by an interior design firm.
- Dock height loading dock and ramp to rolling door.
- Building renovated in 1992. Two of the four HVAC units were replaced in 2024.