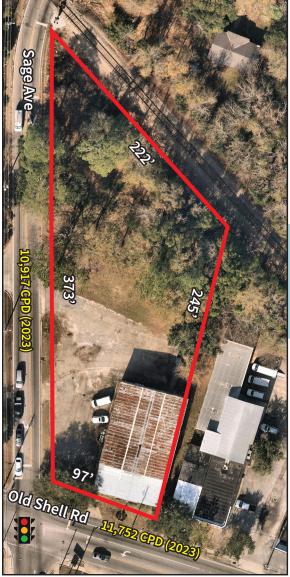

### **Property Specifications**

- 9,038 SF two-story flex space on 0.8 acres in desirable Midtown Mobile.
- Currently occupied by an interior design firm.
- Dock height loading dock and ramp to rolling door.
- Building renovated in 1992. Two of the four HVAC units were replaced in 2024.

Building is 60' x 100'

Ground floor: 5,065 SF office space Second floor: 2,580 SF office space Warehouse storage: 935 SF downstairs 458 SF upstairs