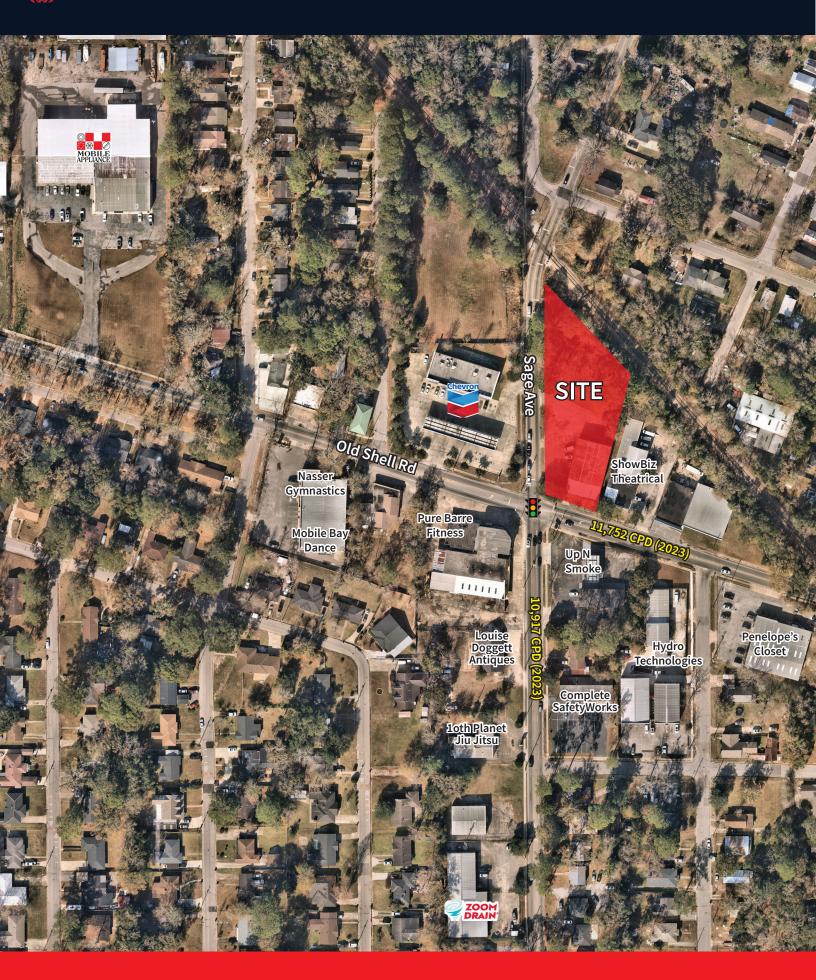

## 2966 Old Shell Rd, Mobile, AL 36607

### **Property Specifications**

- 9,038 SF two-story flex space on 0.8 acres in desirable Midtown Mobile.
- Currently occupied by an interior design firm.
- Dock height loading dock and ramp to rolling door.
- Building renovated in 1992. Two of the four HVAC units were replaced in 2024.