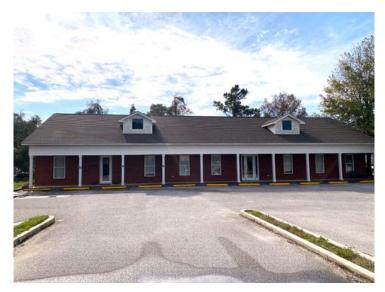

### Description

6500sf office building in Gulf Shores including 1,000sf suite that is leased. 3,000sf office on the 1st floor and 2500sf built out bonus space on 2nd floor are not occupied. The 3000sf consists of reception area, 12 offices, conference room and a break room.

## **Building Details**

| Sub Type            | General                | Primary Constr. Type | Masonry       |  |
|---------------------|------------------------|----------------------|---------------|--|
| Building Status     | Existing               | Occupancy Type       | Single Tenant |  |
| Building Size       | 4,515 SF               | Building Class       | C             |  |
| Land Size           | 0.38 Acres / 16,553 SF | Parking Spaces       | -             |  |
| Number of Buildings | 1                      | Parking Ratio        | -             |  |
| Number of Floors    | 1                      | Floor Size           | 4,238 SF      |  |
| Year Built          | 2005                   |                      |               |  |