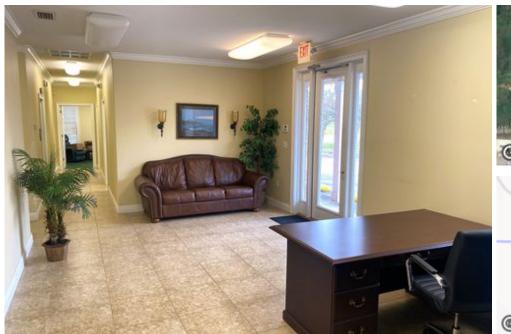

### Description

6500sf office building in Gulf Shores including 1,000sf suite that is leased. 3,000sf office on the 1st floor and 2500sf built out bonus space on 2nd floor are not occupied. The 3000sf consists of reception area, 12 offices, conference room and a break room.