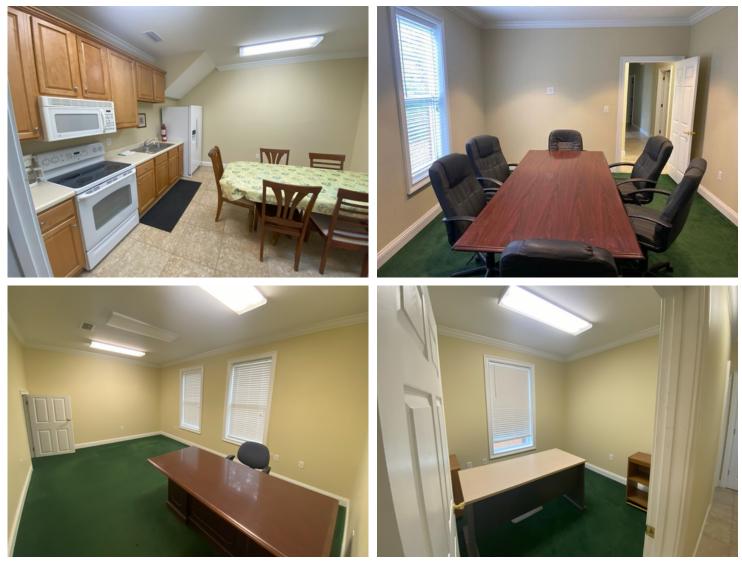

### Description

6500sf office building in Gulf Shores including 1,000sf suite that is leased. 3,000sf office on the 1st floor and 2500sf built out bonus space on 2nd floor are not occupied. The 3000sf consists of reception area, 12 offices, conference room and a break room.