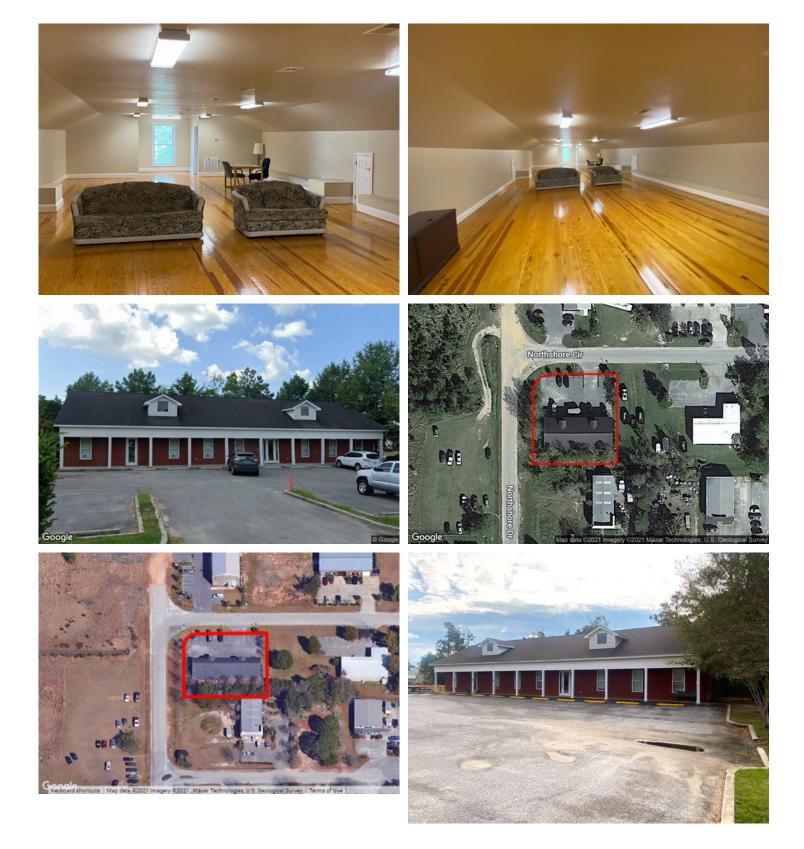

## **191 Northshore Circle**

191 Northshore Circle, Gulf Shores, AL, 36542

29891 Woodrow Lane Suite 200 Spanish Fort, AL 36527 | 251-928-0031

### Description

6500sf office building in Gulf Shores including 1,000sf suite that is leased. 3,000sf office on the 1st floor and 2500sf built out bonus space on 2nd floor are not occupied. The 3000sf consists of reception area, 12 offices, conference room and a break room.

## **Building Details**

| Sub Type            | General                | Primary Constr. Type | Masonry       |  |
|---------------------|------------------------|----------------------|---------------|--|
| Building Status     | Existing               | Occupancy Type       | Single Tenant |  |
| Building Size       | 4,515 SF               | Building Class       | C             |  |
| Land Size           | 0.38 Acres / 16,553 SF | Parking Spaces       | -             |  |
| Number of Buildings | 1                      | Parking Ratio        | -             |  |
| Number of Floors    | 1                      | Floor Size           | 4,238 SF      |  |
| Year Built          | 2005                   |                      |               |  |