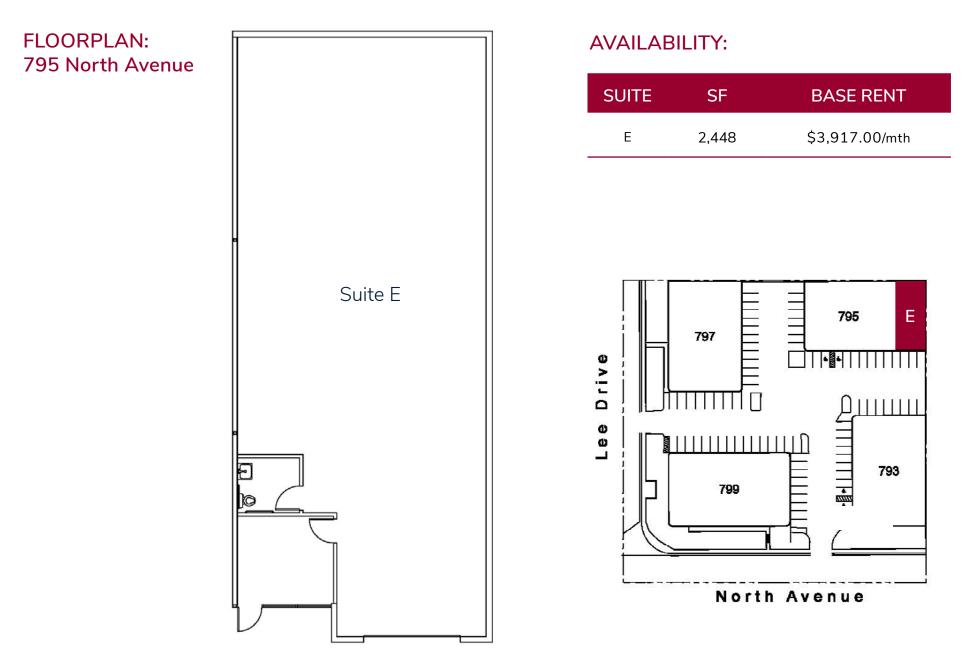

### AVAILABILITY SUMMARY

|          | NORTH AVENUE |          |                                 |                                                               |                              |  |
|----------|--------------|----------|---------------------------------|---------------------------------------------------------------|------------------------------|--|
| Building | Suite        | SF       | Rent/SF                         | Comments                                                      | Availability                 |  |
| 795      | E            | 2,448 SF | \$3,917.00 month. \$1.60 PSF MG | Office, restroom, warehouse and one grade level roll-up door. | Oct. 1, 2024<br>Call to Show |  |