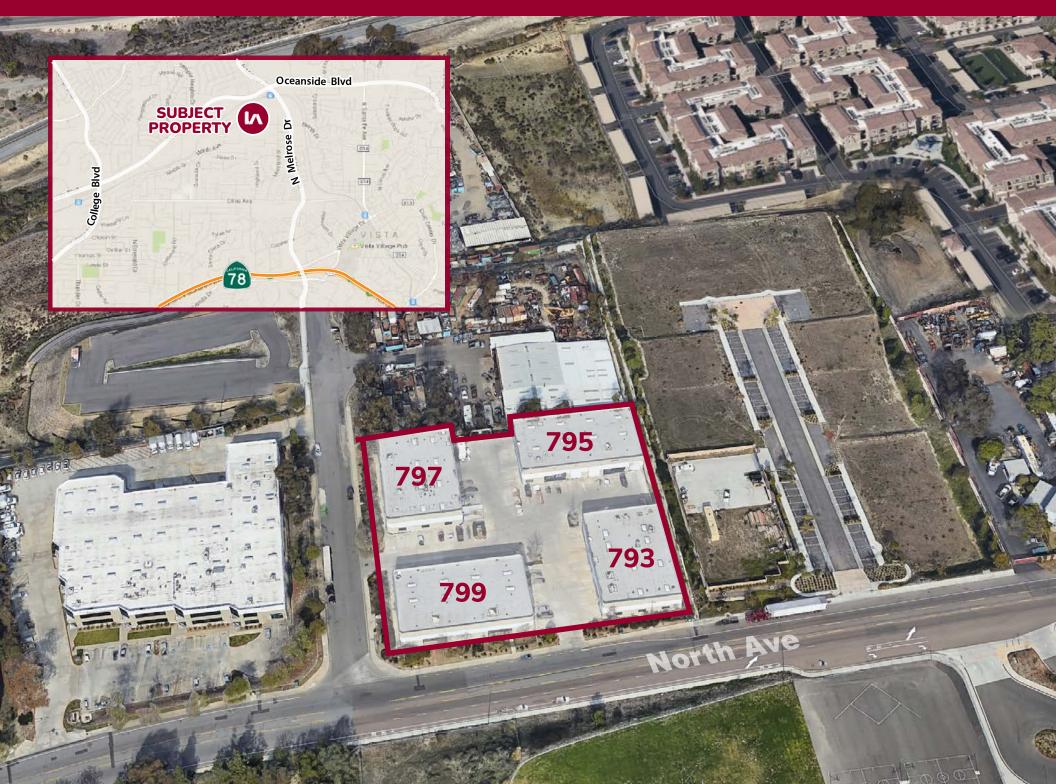

### AVAILABILITY SUMMARY

|          | NORTH AVENUE |          |                                 |                                                               |                              |  |
|----------|--------------|----------|---------------------------------|---------------------------------------------------------------|------------------------------|--|
| Building | Suite        | SF       | Rent/SF                         | Comments                                                      | Availability                 |  |
| 795      | E            | 2,448 SF | \$3,917.00 month. \$1.60 PSF MG | Office, restroom, warehouse and one grade level roll-up door. | Oct. 1, 2024<br>Call to Show |  |