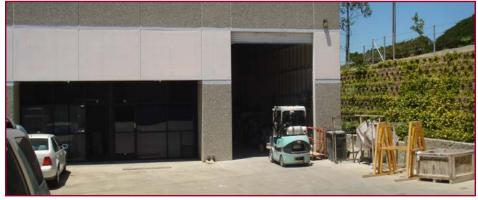

## PROPERTY FEATURES

- Professional business park setting
- Flexible zoning to accommodate a variety of uses
- Oversized 16' high roll-up doors

Multiple access points for easy truck flow

Ţ

Concrete driveways

18' clear height