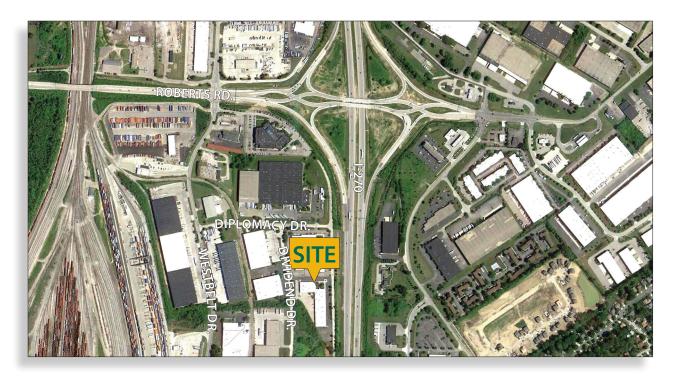

### **Location:**

- · Located in the Westbelt Business Park
- ±1 mile from Roberts Rd. & I-270
- Less than 5 minutes to I-70

Jeffrey A. Boll, SIOR T 614.799.2100 x210 C 614.402.0373

jboll@rjboll.com

Jacob A. Boll T 614.799.2100 x215 C 614.307.9933 jakeboll@rjboll.com **Rj BOLL** *Realty, Ltd.* 5880 Sawmill Road, Ste.150 Dublin, OH 43017 614.799.2100

Columbus, OH 43228

**MAPS** 

Jeffrey A. Boll, SIOR

T 614.799.2100 x210 C 614.402.0373 jboll@rjboll.com Jacob A. Boll

T 614.799.2100 x215 C 614.307.9933 jakeboll@rjboll.com Rj BOLL Realty, Ltd.

5880 Sawmill Road, Ste.150 Dublin, OH 43017 614.799.2100