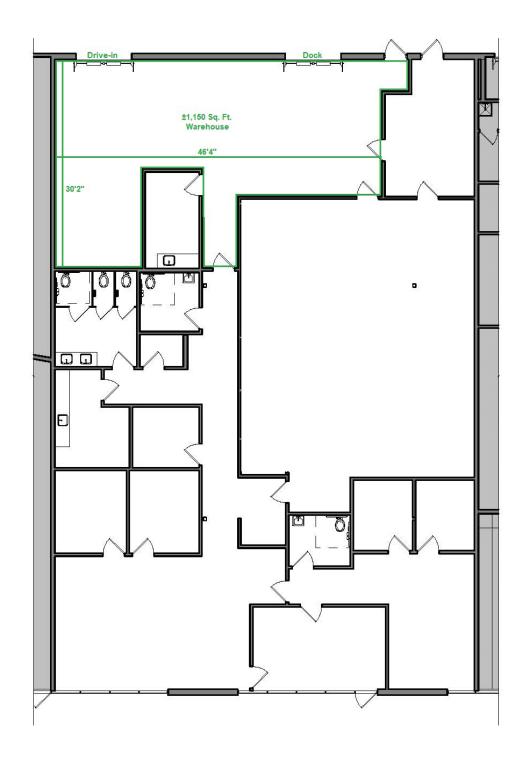

T 614.799.2100 x215 C 614.307.9933 jakeboll@rjboll.com Rj BOLL Realty, Ltd.

5880 Sawmill Road, Ste.150 Dublin, OH 43017 614.799.2100

2182 FLOOR PLAN

Jeffrey A. Boll, SIOR

T 614.799.2100 x210 C 614.402.0373 jboll@rjboll.com Jacob A. Boll

### **Property Specifications:**

- ± 43,975 Sq. Ft. building
- ±5,590 Sq. Ft. suite available
- Includes front reception, mix of private and open office, multiple ADA restrooms, break room with kitchenette, fully air conditioned ±1,150 Sq. Ft. warehouse with dock and ramped 8'x8' drive-in door
- 14' clear height
- Sprinklered
- 116 car parking; ratio 2.7 per 1,000 sq. ft.
- 3 phase 4 wire 120amp/208v
- 2 step van docks