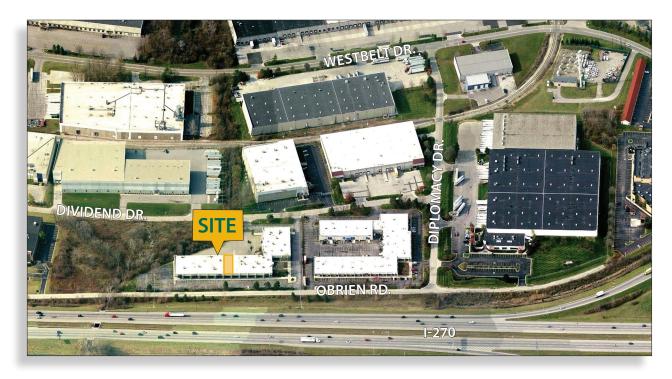

Columbus, OH 43228

**MAPS** 

Jeffrey A. Boll, SIOR

T 614.799.2100 x210 C 614.402.0373 jboll@rjboll.com Jacob A. Boll

T 614.799.2100 x215 C 614.307.9933 jakeboll@rjboll.com Rj BOLL Realty, Ltd.

5880 Sawmill Road, Ste.150 Dublin, OH 43017 614.799.2100

### **Location:**

- · Located in the Westbelt Business Park
- ±1 mile from Roberts Rd. & I-270
- Less than 5 minutes to I-70

Jeffrey A. Boll, SIOR T 614.799.2100 x210 C 614.402.0373

jboll@rjboll.com

Jacob A. Boll T 614.799.2100 x215 C 614.307.9933 jakeboll@rjboll.com **Rj BOLL** *Realty, Ltd.* 5880 Sawmill Road, Ste.150 Dublin, OH 43017 614.799.2100