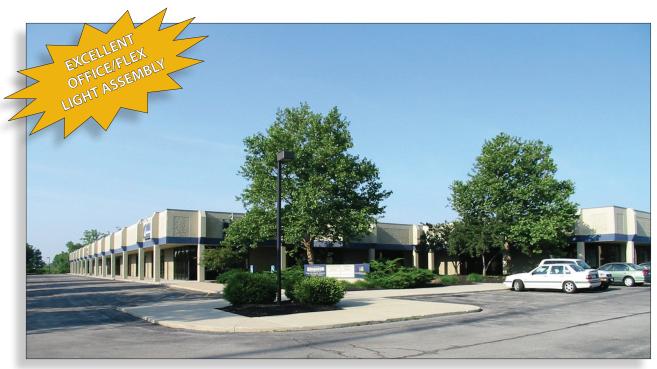

### **OFFICE/FLEX WAREHOUSE FOR LEASE**

## **WESTBELT TECH CENTER**

### **Property:**

- ±5,590 Sq. Ft. office/warehouse available
- Fully air conditioned warehouse with dock and drive-in door
- Ideal for high-tech users, healthcare, pharmaceutical, and architecture/engineering firms, etc.
- I-270 freeway visibility with glass store fronts
- Professionally managed