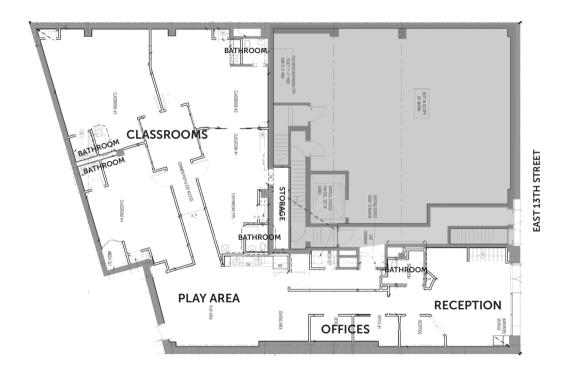

# Retail Condo at 12 East 13<sup>th</sup> Street, New York, NY 10003

Ariela A member of GREA

3,556 Sq. Ft. Retail Condominium | Prime Greenwich Village / Union Square Location | FOR SALE

FLOOR PLAN - CURRENT USE