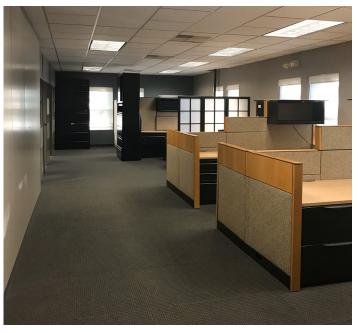

PRINCETON, NJ 08540

Available Space: 4,600 SF

**Asking Price:** \$1,035,000

- Details: 3,300 SF currently leased by a law firm on a 5 year lease; can vacate if required by purchaser
  - · Entire second floor of a two story office building
  - · Space is nicely appointed
  - · Elevator in lobby
  - · Located minutes from Route 1 at a traffic light
- 10 private offices, all with windows
- · Conference room
- · Open area with workstations
- Kitchen
- · Full basement for storage

#### **Photos**