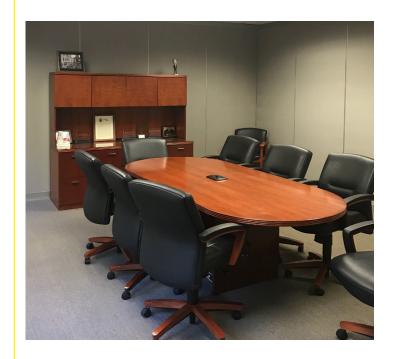

PRINCETON, NJ 08540

Available Space: 4,600 SF

**Asking Price:** \$1,035,000

- Details: 3,300 SF currently leased by a law firm on a 5 year lease; can vacate if required by purchaser
  - · Entire second floor of a two story office building
  - · Space is nicely appointed
  - · Elevator in lobby
  - · Located minutes from Route 1 at a traffic light
- 10 private offices, all with windows
- · Conference room
- · Open area with workstations
- Kitchen
- · Full basement for storage

#### **Photos**