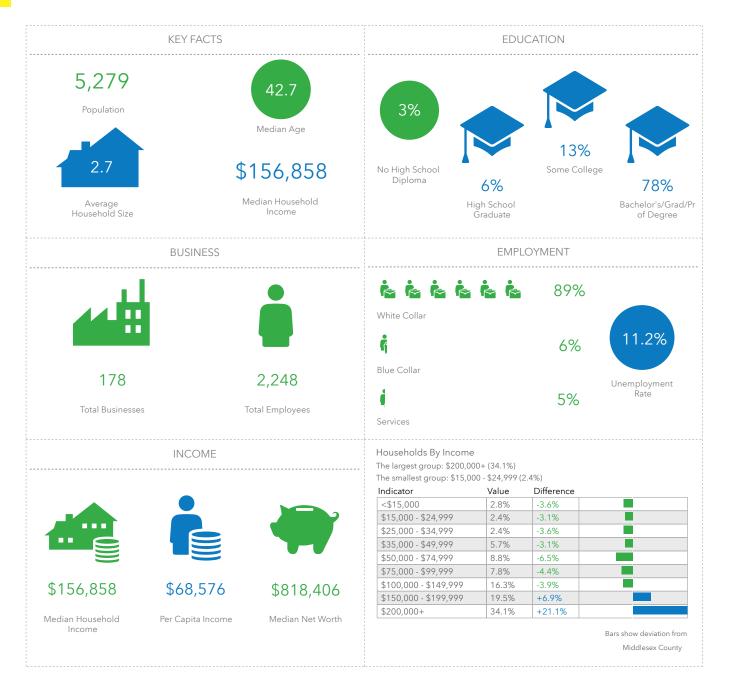

PRINCETON, NJ 08540

Available Space: 4,600 SF

**Asking Price:** \$1,035,000

- Details: 3,300 SF currently leased by a law firm on a 5 year lease; can vacate if required by purchaser
  - · Entire second floor of a two story office building
  - · Space is nicely appointed
  - · Elevator in lobby
  - · Located minutes from Route 1 at a traffic light
- 10 private offices, all with windows
- · Conference room
- · Open area with workstations
- Kitchen
- · Full basement for storage

**Exclusive Broker** 

Weichert Commercial Brokerage, Inc.

Karen Anderson

Vice President 609-577-0515 cell kjanderson@weichertcommercial.com

123 Route 27 • Edison, NJ • 732-494-0778 • weichertcommercial.com

#### **Photos**











## **Location Map**





#### **Key Facts**