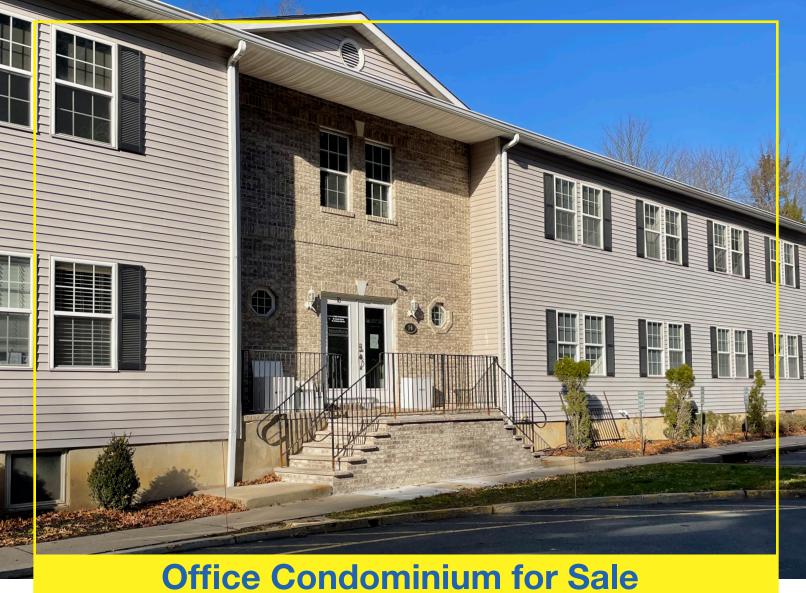

PRINCETON, NJ 08540

Available Space: 4,600 SF

**Asking Price:** \$1,035,000

- Details: 3,300 SF currently leased by a law firm on a 5 year lease; can vacate if required by purchaser
  - · Entire second floor of a two story office building
  - · Space is nicely appointed
  - · Elevator in lobby
  - · Located minutes from Route 1 at a traffic light
- 10 private offices, all with windows
- · Conference room
- · Open area with workstations
- Kitchen
- · Full basement for storage