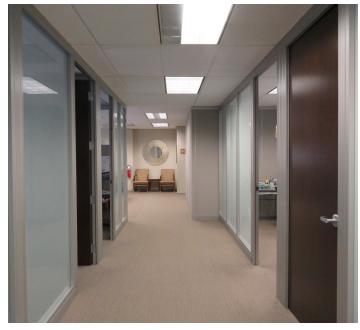

PRINCETON, NJ 08540

Available Space: 4,600 SF

**Asking Price:** \$1,035,000

- Details: 3,300 SF currently leased by a law firm on a 5 year lease; can vacate if required by purchaser
  - · Entire second floor of a two story office building
  - · Space is nicely appointed
  - · Elevator in lobby
  - · Located minutes from Route 1 at a traffic light
- 10 private offices, all with windows
- · Conference room
- · Open area with workstations
- Kitchen
- · Full basement for storage

#### **Photos**