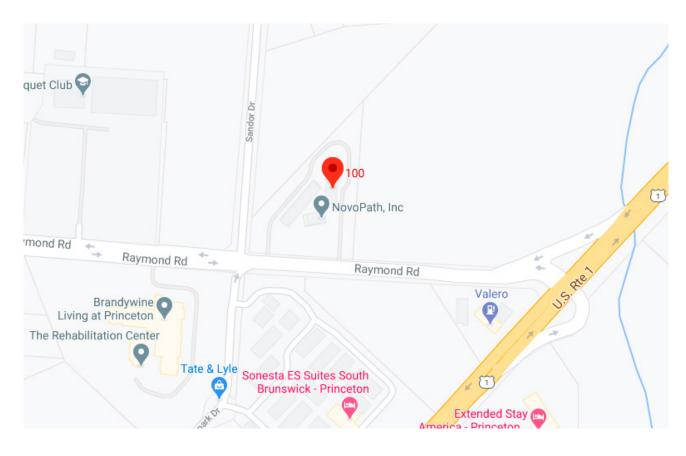

PRINCETON, NJ 08540

Available Space: 4,600 SF

**Asking Price:** \$1,035,000

- Details: 3,300 SF currently leased by a law firm on a 5 year lease; can vacate if required by purchaser
  - · Entire second floor of a two story office building
  - · Space is nicely appointed
  - · Elevator in lobby
  - · Located minutes from Route 1 at a traffic light
- 10 private offices, all with windows
- · Conference room
- · Open area with workstations
- Kitchen
- · Full basement for storage

**Exclusive Broker** 

Weichert Commercial Brokerage, Inc.

Karen Anderson

Vice President 609-577-0515 cell kjanderson@weichertcommercial.com

123 Route 27 • Edison, NJ • 732-494-0778 • weichertcommercial.com

#### **Photos**











## **Location Map**





#### **Key Facts**