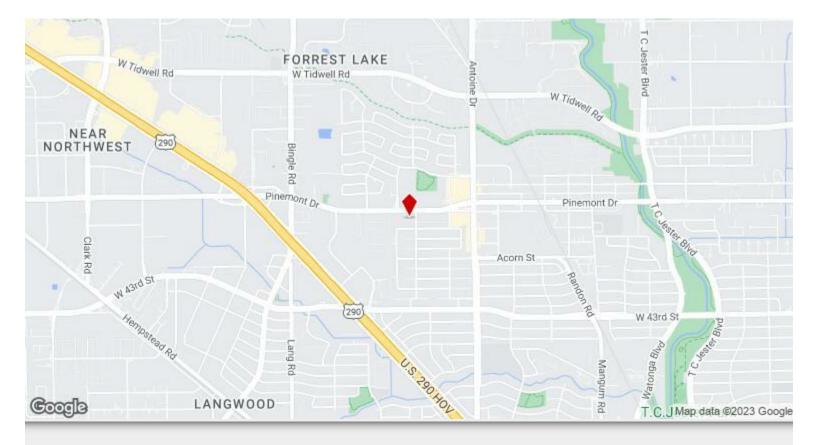

# **ABC BUSINESS CENTERS**

6101 Pinemont Dr, Houston, TX 77092

Annette Miller Demar Property, LLC PO Box 383,Cypress, TX 77410 Demarproperty@sbcglobal.net (832) 860-9098

| Rental Rate:            | \$9.60 /SF/YR |
|-------------------------|---------------|
| Property Type:          | Industrial    |
| Property Subtype:       | Warehouse     |
| Rentable Building Area: | 26,250 SF     |
| Year Built:             | 1970          |
| Rental Rate Mo:         | \$0.80 /SF/MO |

## **ABC BUSINESS CENTERS**

\$9.60 /SF/YR

Total SF 81,750, 5 Buildings, 6101-6111-6121-6131 Pinemont Dr. 1,250 – 2,000 sq. ft. warehouses. Warehouse/showroom on the back with Roll up doors. Great Location near Highway 290 and Bingle Road with easy access to Highway 290. Corner lot with great frontage and visibility....

6101 Pinemont Dr, Houston, TX 77092

Total SF 81,750, 5 Buildings, 6101-6111-6121-6131 Pinemont Dr. 1,250 – 2,000 sq. ft. warehouses. Warehouse/showroom on the back with Roll up doors. Great Location near Highway 290 and Bingle Road with easy access to Highway 290. Corner lot with great frontage and visibility.