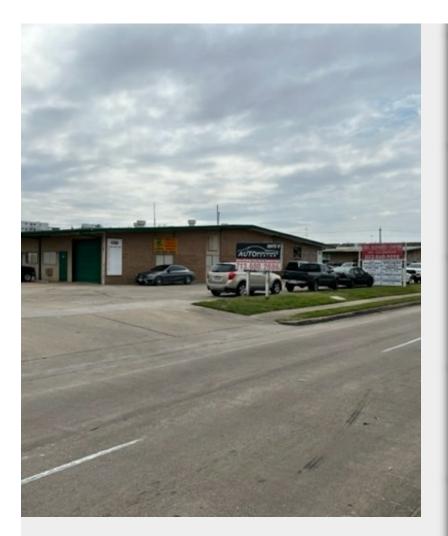

# **ABC BUSINESS CENTERS**

6101 Pinemont Dr, Houston, TX 77092





Annette Miller Demar Property, LLC PO Box 383,Cypress, TX 77410 Demarproperty@sbcglobal.net (832) 860-9098



| Rental Rate:            | \$9.60 /SF/YR |
|-------------------------|---------------|
| Property Type:          | Industrial    |
| Property Subtype:       | Warehouse     |
| Rentable Building Area: | 26,250 SF     |
| Year Built:             | 1970          |
| Rental Rate Mo:         | \$0.80 /SF/MO |

## **ABC BUSINESS CENTERS**

\$9.60 /SF/YR

Total SF 81,750, 5 Buildings, 6101-6111-6121-6131 Pinemont Dr. 1,250 – 2,000 sq. ft. warehouses. Warehouse/showroom on the back with Roll up doors. Great Location near Highway 290 and Bingle Road with easy access to Highway 290. Corner lot with great frontage and visibility....





#### 1st Floor Ste 6101 #H

1

2

3

4

| Space Available | 1,250 SF         | Industrial office/warehouse space, 250 sq. ft. offic                       |
|----