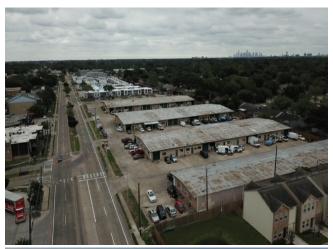

NESS CENTERS**

6101 Pinemont Dr, Houston, TX 77092





Annette Miller Demar Property, LLC PO Box 383,Cypress, TX 77410 Demarproperty@sbcglobal.net (832) 860-9098



| Rental Rate:            | \$9.60 /SF/YR |
|-------------------------|---------------|
| Property Type:          | Industrial    |
| Property Subtype:       | Warehouse     |
| Rentable Building Area: | 26,250 SF     |
| Year Built:             | 1970          |
| Rental Rate Mo:         | \$0.80 /SF/MO |

## **ABC BUSINESS CENTERS**

\$9.60 /SF/YR

Total SF 81,750, 5 Buildings, 6101-6111-6121-6131 Pinemont Dr. 1,250 – 2,000 sq. ft. warehouses. Warehouse/showroom on the back with Roll up doors. Great Location near Highway 290 and Bingle Road with easy access to Highway 290. Corner lot with great frontage and visibility....





#### 1st Floor Ste 6101 #H

1

2

3

4

| Space Available | 1,250 SF         | Industrial office/warehouse space, 250 sq. ft. offic                       |
|-----------------|------------------|----------------------------------------------------------------------------|
| Rental Rate     | \$9.60 /SF/YR    | restroom, 1,000 sq. ft of warehouse with a rollup<br>No automotive please. |
| Date Available  | Now              |                                                                            |
| Service Type    | Industrial Gross |                                                                            |
| Office Size     | 250 SF           |                                                                            |
| Space Type      | Relet            |