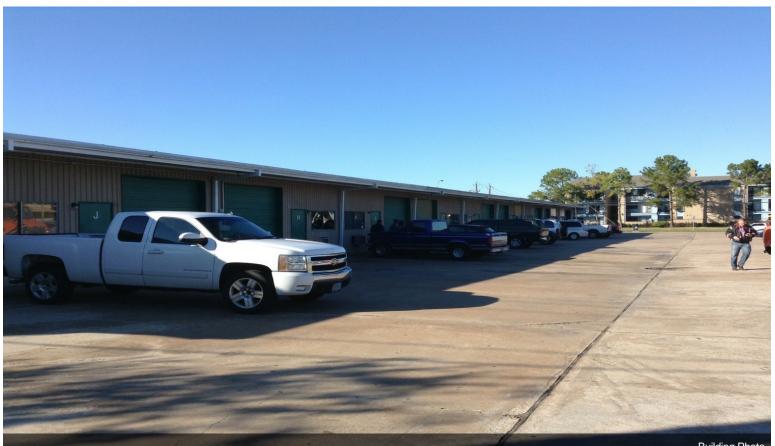

oss |                                                          |
| Space Type      | Relet            |                                                          |
| Space Use       | Flex             |                                                          |
| Lease Term      | 1 Years          |                                                          |
|                 |                  |                                                          |



6101 Pinemont Dr, Houston, TX 77092

Total SF 81,750, 5 Buildings, 6101-6111-6121-6131 Pinemont Dr. 1,250 – 2,000 sq. ft. warehouses. Warehouse/showroom on the back with Roll up doors. Great Location near Highway 290 and Bingle Road with easy access to Highway 290. Corner lot with great frontage and visibility.

## **Property Photos**





### **Property Photos**