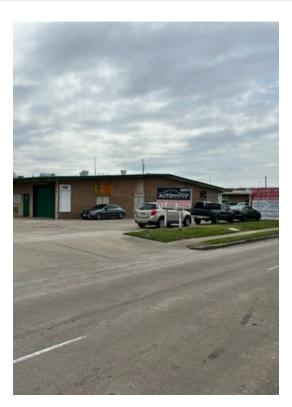

# **ABC BUSINESS CENTERS**

6101 Pinemont Dr, Houston, TX 77092





Annette Miller Demar Property, LLC PO Box 383,Cypress, TX 77410 Demarproperty@sbcglobal.net (832) 860-9098



| Rental Rate:            | \$9.60 /SF/YR |
|-------------------------|---------------|
| Property Type:          | Industrial    |
| Property Subtype:       | Warehouse     |
| Rentable Building Area: | 26,250 SF     |
| Year Built:             | 1970          |
| Rental Rate Mo:         | \$0.80 /SF/MO |

## **ABC BUSINESS CENTERS**

\$9.60 /SF/YR

Total SF 81,750, 5 Buildings, 6101-6111-6121-6131 Pinemont Dr. 1,250 – 2,000 sq. ft. warehouses. Warehouse/showroom on the back with Roll up doors. Great Location near Highway 290 and Bingle Road with easy access to Highway 290. Corner lot with great frontage and vi