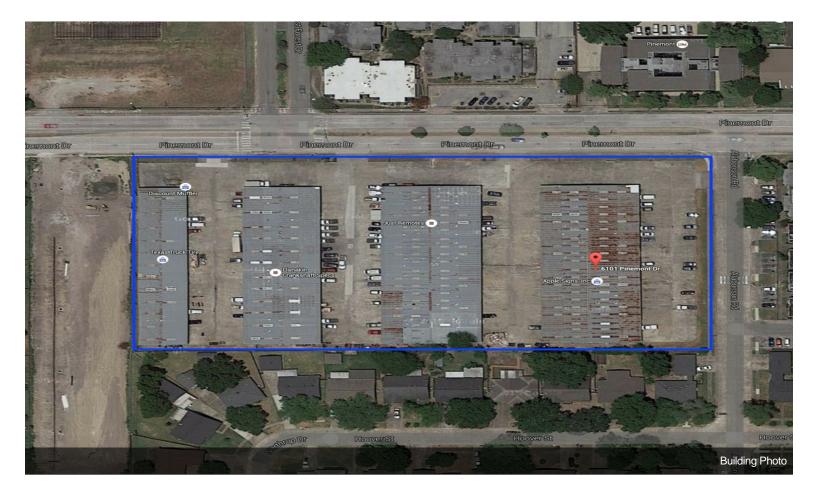

## **ABC BUSINESS CENTERS**

\$9.60 /SF/YR

Total SF 81,750, 5 Buildings, 6101-6111-6121-6131 Pinemont Dr. 1,250 – 2,000 sq. ft. warehouses. Warehouse/showroom on the back with Roll up doors. Great Location near Highway 290 and Bingle Road with easy access to Highway 290. Corner lot with great frontage and visibility....

6101 Pinemont Dr, Houston, TX 77092

Total SF 81,750, 5 Buildings, 6101-6111-6121-6131 Pinemont Dr. 1,250 – 2,000 sq. ft. warehouses. Warehouse/showroom on the back with Roll up doors. Great Location near Highway 290 and Bingle Road with easy access to Highway 290. Corner lot with great frontage and visibility.

## **Property Photos**

### **Property Photos**