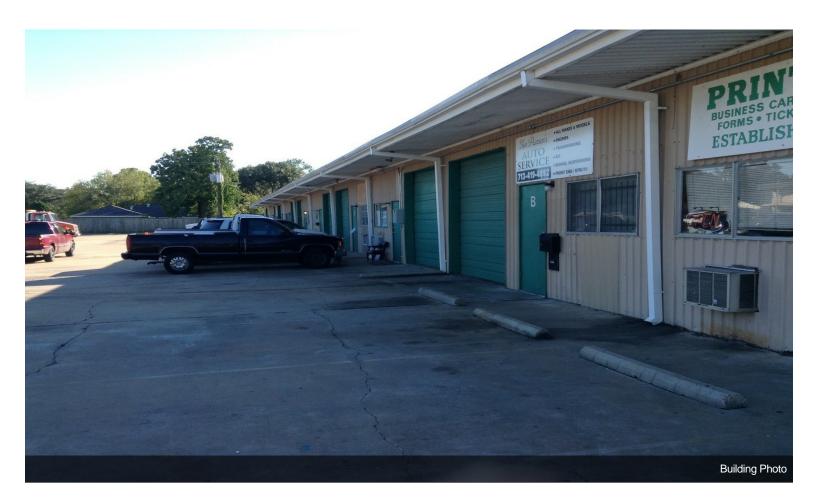

Gross |                                                          |
| Space Type      | Relet            |                                                          |
| Space Use       | Flex             |                                                          |
| Lease Term      | 1 Years          |                                                          |
|                 |                  |                                                          |



6101 Pinemont Dr, Houston, TX 77092

Total SF 81,750, 5 Buildings, 6101-6111-6121-6131 Pinemont Dr. 1,250 – 2,000 sq. ft. warehouses. Warehouse/showroom on the back with Roll up doors. Great Location near Highway 290 and Bingle Road with easy access to Highway 290. Corner lot with great frontage and visibility.

## **Property Photos**





### **Property Photos**