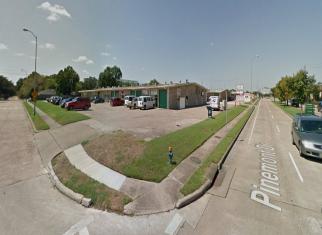

SS CENTERS**

6101 Pinemont Dr, Houston, TX 77092





Annette Miller Demar Property, LLC PO Box 383,Cypress, TX 77410 Demarproperty@sbcglobal.net (832) 860-9098



| Rental Rate:            | \$9.60 /SF/YR |
|-------------------------|---------------|
| Property Type:          | Industrial    |
| Property Subtype:       | Warehouse     |
| Rentable Building Area: | 26,250 SF     |
| Year Built:             | 1970          |
| Rental Rate Mo:         | \$0.80 /SF/MO |

## **ABC BUSINESS CENTERS**

\$9.60 /SF/YR

Total SF 81,750, 5 Buildings, 6101-6111-6121-6131 Pinemont Dr. 1,250 – 2,000 sq. ft. warehouses. Warehouse/showroom on the back with Roll up doors. Great Location near Highway 290 and Bingle Road with easy access to Highway 290. Corner lot with great frontage and visibility....





#### 1st Floor Ste 6101 #H

1

2

3

4

| Space Available | 1,250 SF         | Industrial office/warehouse space, 250 sq. ft. offic                       |
|-----------------|------------------|----------------------------------------------------------------------------|
| Rental Rate     | \$9.60 /SF/YR    | restroom, 1,000 sq. ft of warehouse with a rollup<br>No automotive please. |
| Date Available  | Now              |                                                                            |
| Service Type    | Industrial Gross |                                                                            |
| Office Size     | 250 SF           |                                                                            |
| Space Type      | Relet            |