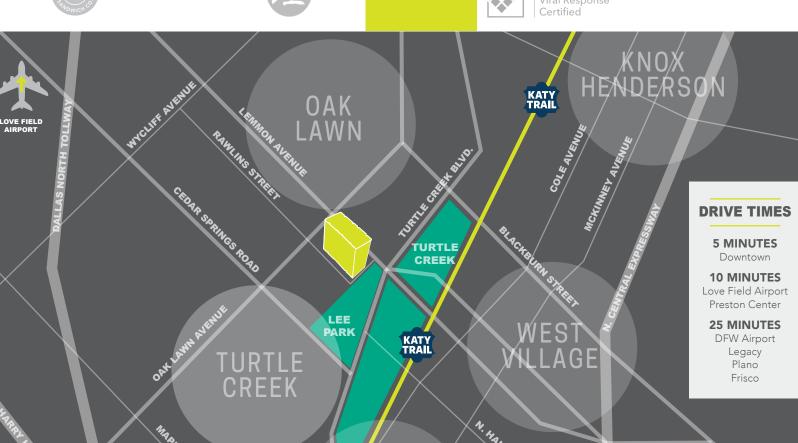

### THE AREA.

Our **92 walk score** means we can walk, bike, or jog to lunch. Truly. We can pick from any of these spots (and more).

They're all within a 5 minute walk.

Even better? Your car never has to leave its parking spot.

### **LUKE WALTER**

lwalter@gaedeke.com 214.273.3322

DOWNTOWN

Fitwel® Viral Response Certified

**VPTOW** 

KATY TRAIL

**REVERCHON PARK** 