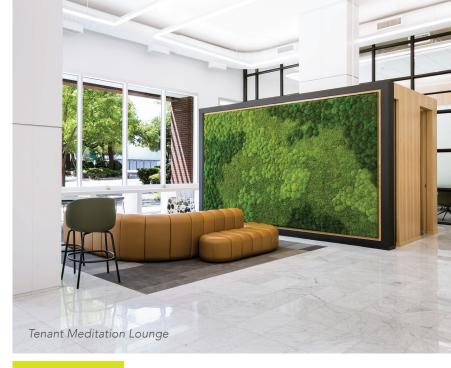

# THE DETAILS.

Regency is a 16-story Class-A office tower with stunning, unencumbered views of Turtle Creek, Downtown, and Uptown.

As if that weren't enough, **we've changed things up.** Regency recently completed extensive renovations in 2019. New tenant amenities include a **tenant lounge with two zen rooms and a new conference center**.