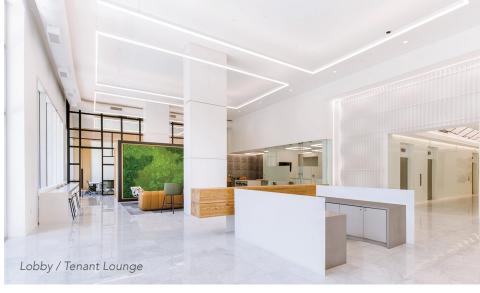

# THE DETAILS.

Regency is a 16-story Class-A office tower with stunning, unencumbered views of Turtle Creek, Downtown, and Uptown.

As if that weren't enough, **we've changed things up.** Regency recently completed extensive renovations in 2019. New tenant amenities include a **tenant lounge with two zen rooms and a new conference center**.