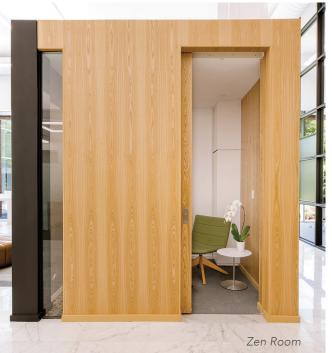

# THE DETAILS.

Regency is a 16-story Class-A office tower with stunning, unencumbered views of Turtle Creek, Downtown, and Uptown.

As if that weren't enough, **we've changed things up.** Regency recently completed extensive renovations in 2019. New tenant amenities include a **tenant lounge with two zen rooms and a new conference center**.