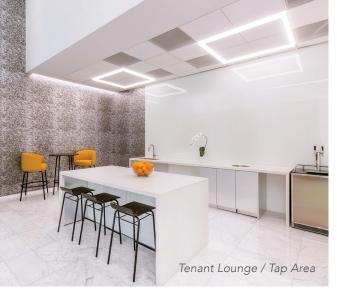

# THE DETAILS.

Regency is a 16-story Class-A office tower with stunning, unencumbered views of Turtle Creek, Downtown, and Uptown.

As if that weren't enough, **we've changed things up.** Regency recently completed extensive renovations in 2019. New tenant amenities include a **tenant lounge with two zen rooms and a new conference center**.