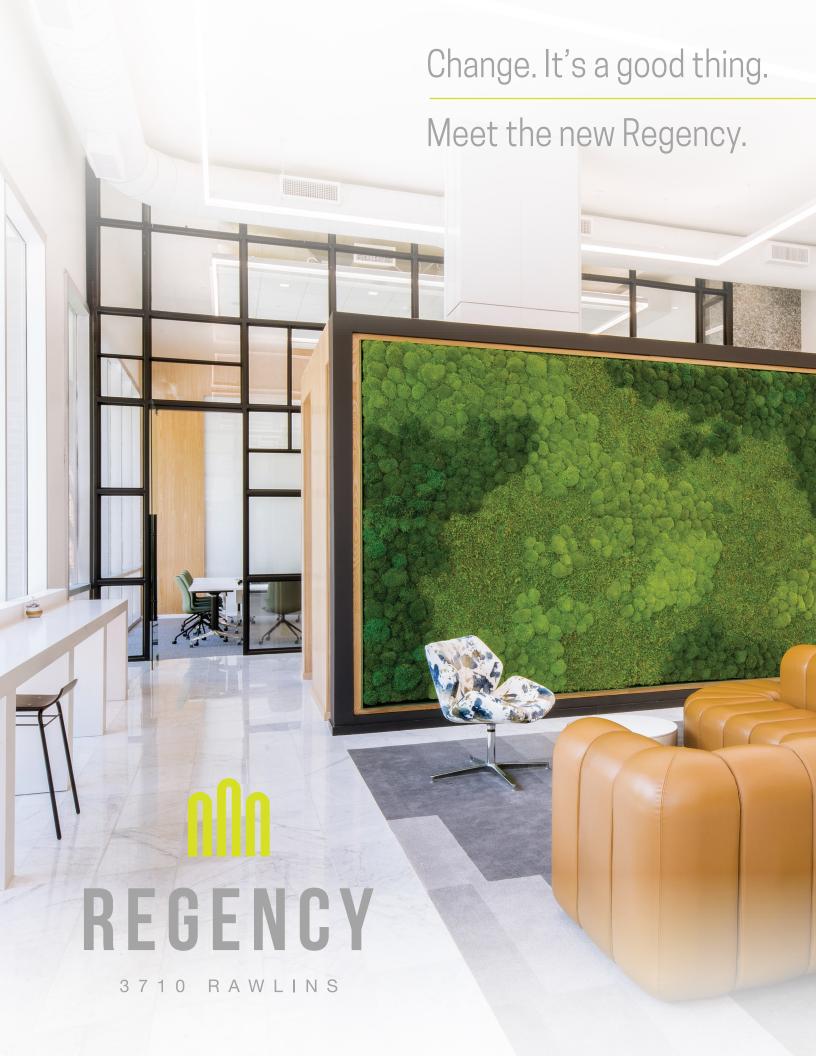

# THE DETAILS.

Regency is a 16-story Class-A office tower with stunning, unencumbered views of Turtle Creek, Downtown, and Uptown.

As if that weren't enough, **we've changed things up.** Regency recently completed extensive renovations in 2019. New tenant amenities include a **tenant lounge with two zen rooms and a new conference center**.