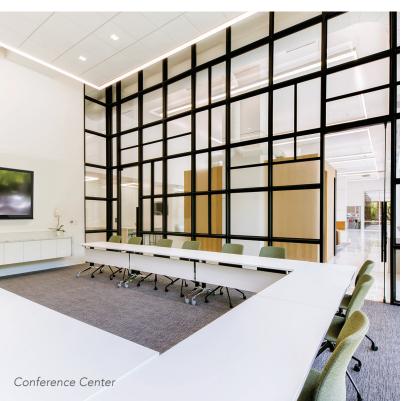

# THE DETAILS.

Regency is a 16-story Class-A office tower with stunning, unencumbered views of Turtle Creek, Downtown, and Uptown.

As if that weren't enough, **we've changed things up.** Regency recently completed extensive renovations in 2019. New tenant amenities include a **tenant lounge with two zen rooms and a new conference center**.