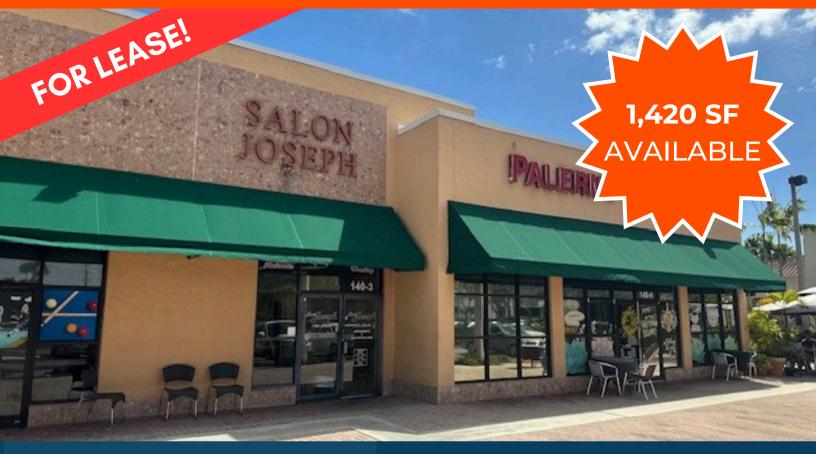

## **HIGHLIGHTS**

- 2nd Generation Barber Shop.
- 125 Parking Spaces
- 1,420 SF Available
- \$24.00 PSF + \$10.50 CAM
- Located near power retail centers Boynton Plaza, Boynton Commons, Oakwood Square and Boynton Beach Mall
- Just five minutes west of Interstate-95