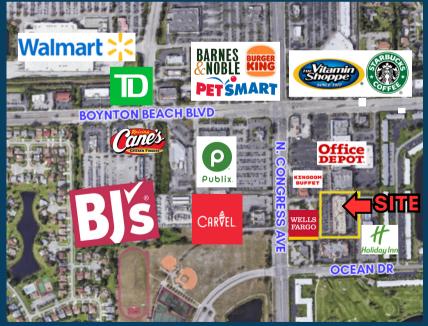

## THE PROPERTY

42,696 SF shopping center located at the high traffic corner of West Boynton Beach Boulevard and North Congress Avenue (40,500 VPD) in Boynton Beach, FL.

Chuck E. Cheese's Plaza is adjacent to another recently renovated shopping center which includes Office Depot and Gordon Food Service and benefits from Wells Fargo and Truist outparcels directly in front of the property.

The Property provides tenants and customers with an abundant parking ratio of 6/1,000 SF and convenient ingress and egress via a signalized access point and multiple entryways onto the site via North Congress Ave, West Boynton Beach Blvd and Ocean Drive.