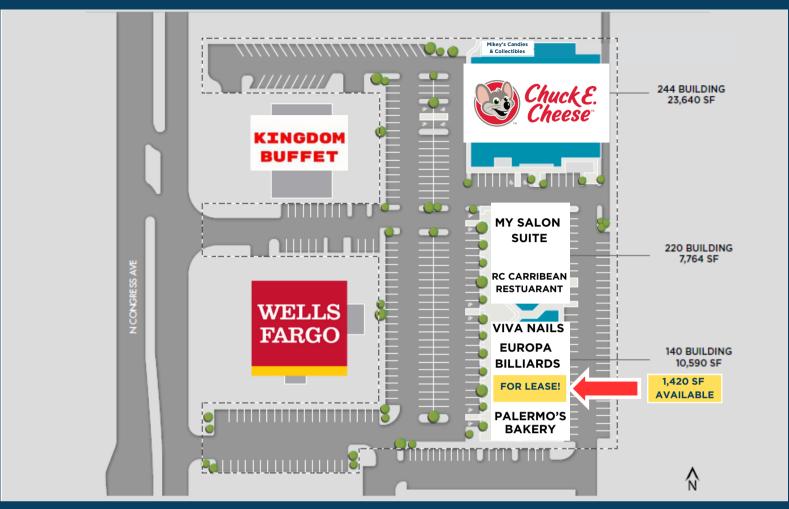

## SITE PLAN

## **HIGHLIGHTS**

- 2nd Generation Barber Shop.
- 125 Parking Spaces
- 1,420 SF Available
- \$24.00 PSF + \$10.50 CAM
- Located near power retail centers Boynton Plaza, Boynton Commons, Oakwood Square and Boynton Beach Mall
- Just five minutes west of Interstate-95