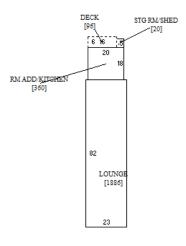

**Total Full Market** 

Shed

|                        |                   | Land Event E   | oot Information   |            |               |
|------------------------|-------------------|----------------|-------------------|------------|---------------|
|                        |                   | Land Front Fo  | ot Information    |            |               |
| .ot                    | Front             | Rear           | Side 1            | Side 2     | Eff Frontag   |
| lain Lot               | 22.50             | 22.50          | 125.00            | 125.00     | 21.1          |
|                        | Total SF 2,813    |                |                   |            |               |
|                        | Total Acres 0.065 |                |                   |            |               |
|                        |                   | Commercial Bui | lding Information |            |               |
| Occupancy              |                   |                |                   | Year Built | Building Area |
| ▼ Bars and Lounges     |                   |                |                   | 1900       | 1,886         |
| ▼ Store - Retail Small |                   |                |                   | 2005       | 360           |
|                        |                   | Yard Extra     | Information       |            |               |
| Description            |                   |                |                   | Item Count | Year Built    |

Sketch

Sketch of Pin 05-03-06-02-015-012.000

**GIS Map Information** 