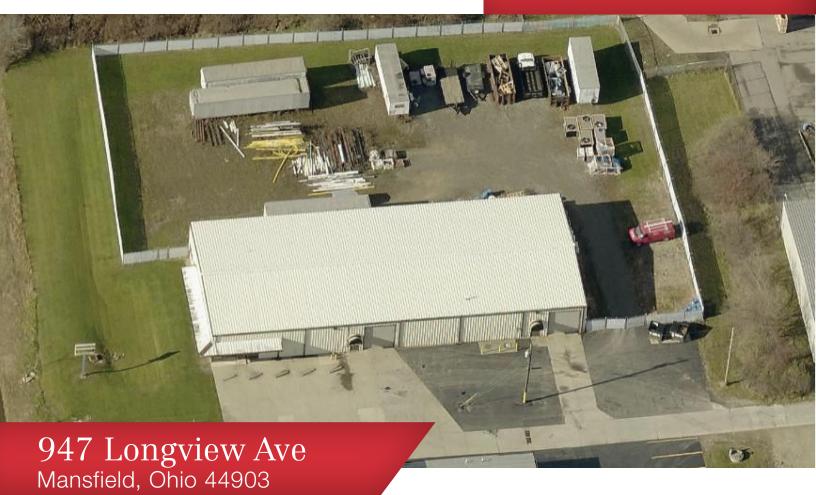

## **Property Details**

- Triple Net investment leased to Standard Plumbing through December 2026 with renewals.
- Frontage and signage along Route 30.
- 8,820/SF building with nice offices, on grade doors.
- Fenced in 1/2 acre lot.
- Driveway easement with neighboring property owner.
- Mixtures of forced air and radiant heat.
- Excellent access Route 30.
- Confidential Sale All showing scheduled through listing agent. Do not contact tenant directly.

| TOTAL SQ FT   | 8,820                                           |
|---------------|-------------------------------------------------|
| SALE PRICE    | \$619,000.00                                    |
| PARCELS       | 0270400404000<br>0270400403000<br>0270400405000 |
| ACRES         | 1.15                                            |
| ZONING        | l1                                              |
| YEAR BUILT    | 1970                                            |
| OVERHEAD DOOR | (2) 12' x 14'                                   |
| NOI           | \$53,550                                        |
| CAP           | 8.6%                                            |
|               |                                                 |