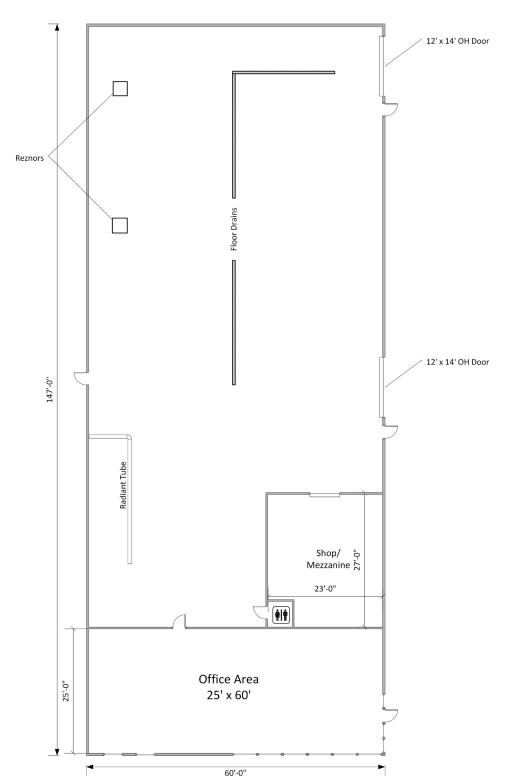

| TOTAL SQ FT   | 8,820                                           |
|---------------|-------------------------------------------------|
| SALE PRICE    | \$619,000.00                                    |
| PARCELS       | 0270400404000<br>0270400403000<br>0270400405000 |
| ACRES         | 1.15                                            |
| ZONING        | l1                                              |
| YEAR BUILT    | 1970                                            |
| OVERHEAD DOOR | (2) 12' x 14'                                   |
| NOI           | \$53,550                                        |
| CAP           | 8.6%                                            |
|               |                                                 |

## **Property Details**

- Triple Net investment leased to Standard Plumbing through December 2026 with renewals.
- Frontage and signage along Route 30.
- 8,820/SF building with nice offices, on grade doors.
- Fenced in 1/2 acre lot.
- Driveway easement with neighboring property owner.
- Mixtures of forced air and radiant heat.
- Excellent access Route 30.
- Confidential Sale All showing scheduled through listing agent. Do not contact tenant directly.