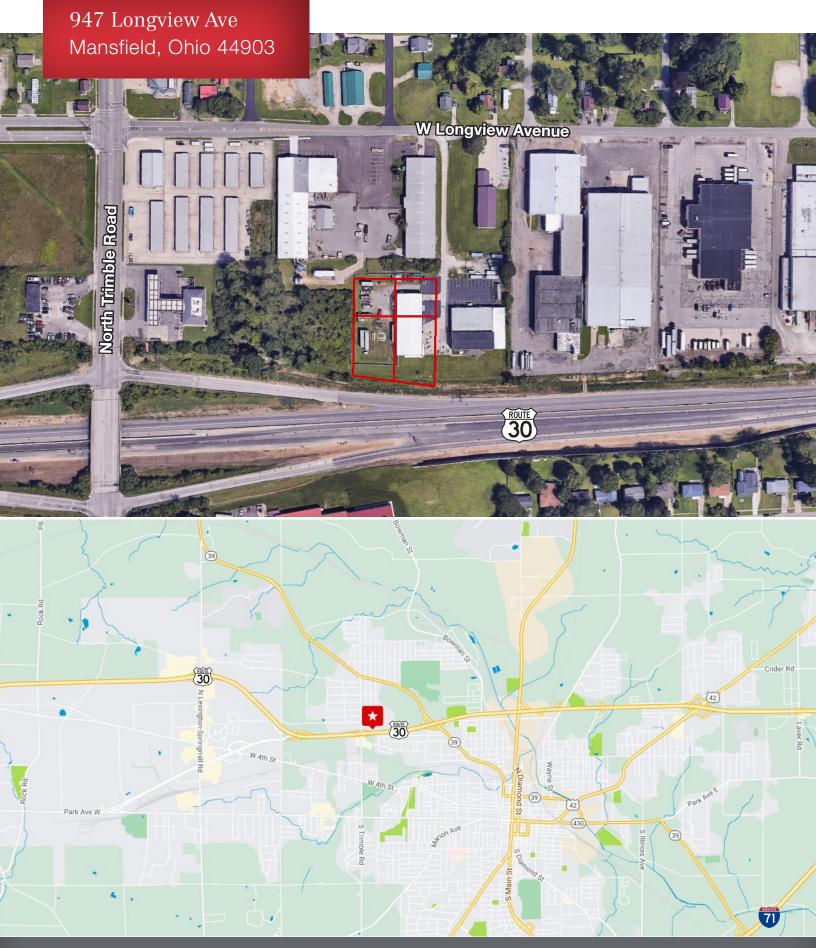

## **Property Details**

- Triple Net investment leased to Standard Plumbing through December 2026 with renewals.
- Frontage and signage along Route 30.
- 8,820/SF building with nice offices, on grade doors.
- Fenced in 1/2 acre lot.
- Driveway easement with neighboring property owner.
- Mixtures of forced air and radiant heat.
- Excellent access Route 30.
- Confidential Sale All showing scheduled through listing agent. Do not contact tenant directly.