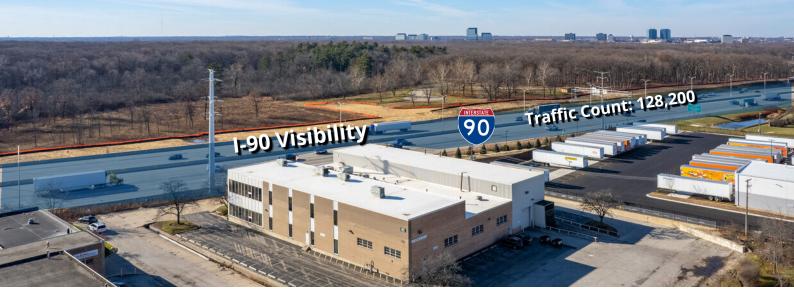

#### **About This Property**

- Available Size: 34,200 SF
- Office Size: 19,900 SF (can be reduced renovation ready)
- Land Size: 2 Acres
- Clear Height: 21' 31'
- Car Parking: 75
- Loading: 1 exterior dock, 1 drive-in door
- Constructed: 1990
- Power: 800 amps/ 120-240V
- Zoning: M2
- Crane: 20 tons ±24' under hook
- Real Estate Taxes: 2021 payable 2022: \$118,984.25/\$3.47 psf
  2022 payable 2023: \$75,929.12/\$2.22 psf
- Large parking lot allows for potential trailer parking
- I-90 Tollway Visibility
- Sale Price: <del>\$3,100,000</del> \$2,750,000

# Aerial

Kelly Joyce, CCIM

Vice President +1 847 698 8276 kelly.joyce@colliers.com