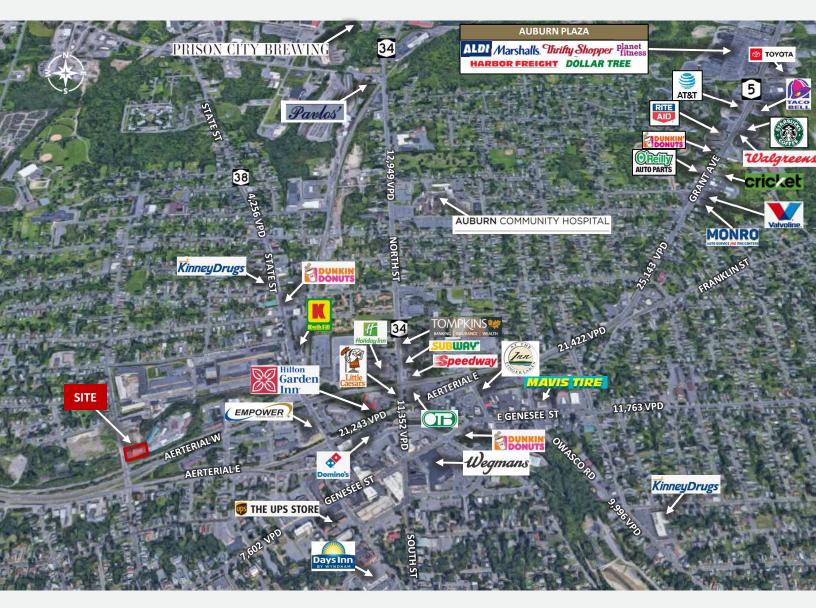

essional advisor.

# 44 Washington Avenue

AUBURN, NY 13021



### **INTERIOR PHOTOS**



### FOR MORE INFORMATION, PLEASE CONTACT:



GINA SPENO Licensed Real Estate Salesperson (315) 374-6664 (c) <u>Gina@VentureBrokerageGroup.com</u>

© 2024 Venture Brokerage Group | 157 Rue De Ville | Rochester, NY 14618

VENTUREBROKERAGEGROUP.COM

This information supplied herein is from sources we deem reliable. It is provided without any representation, warranty or guarantee, expressed or implied as to its accuracy. You should conduct an independent investig verification of all matters deemed to be material, including, but not limited to, statements of income and expenses. Consult your attorney, accountant or other professional advisor.

# 44 Washington Avenue

AUBURN, NY 13021



### MARKET AERIAL



#### FOR MORE INFORMATION, PLEASE CONTACT:



GINA SPENO Licensed Real Estate Salesperson (315) 374-6664 (c) <u>Gina@VentureBrokerageGroup.com</u>

© 2024 Venture Brokerage Group | 157 Rue De Ville | Rochester, NY 14618

#### VENTUREBROKERAGEGROUP.COM

This information supplied herein is from sources we deem reliable. It is provided without any representation, warranty or guarantee, expressed or implied as to its accuracy. You should conduct an independent investive refication of all matters deemed to be material, including, but not limited to, statements of income and expenses. Consult your attorney, accountant or other professional advisor.

# 44 Washington Avenue

AUBURN, NY 13021



## **DEMOGRAPHICS**



| DEMOGRAPHIC SNAPSHOT     | 1 MILE   | 3 MILES  | 5 MILES  |
|----------------