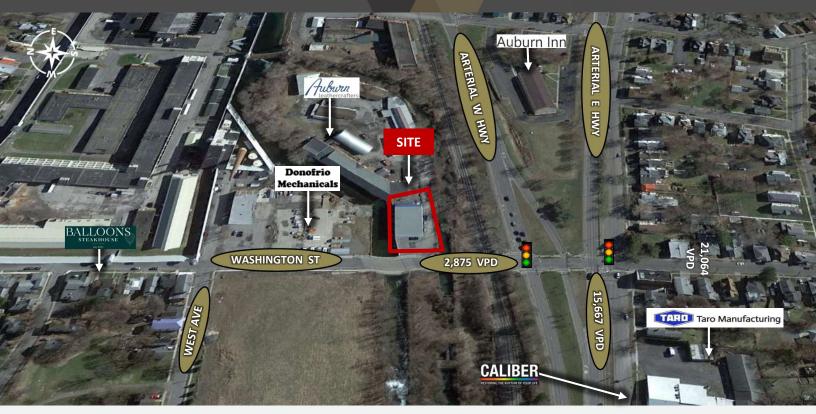

### MARKET AERIAL

## **PROPERTY HIGHLIGHTS**

- » Multiple uses including, warehouse, office, retail and more
- » Parking in the front with rear loading dock
- » Excellent visibility with monument signage available & High Traffic Counts: 21,064 VPD on Arterial Highway W
- Prime location just off Arterial Highway W in the heart of the City of Auburn and within walking distance to Cayuga Community College, Auburn Community Hospital & downtown Auburn
- » Less than 3 miles from Auburn Plaza, Walmart, Lowes & BJs