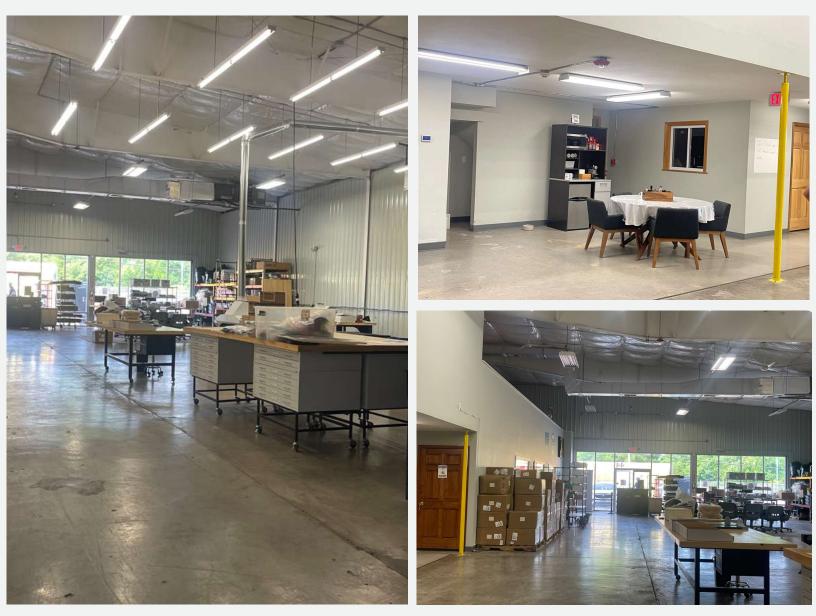

advisor

# 44 Washington Avenue

AUBURN, NY 13021



# **EXTERIOR PHOTOS**



### FOR MORE INFORMATION, PLEASE CONTACT:



GINA SPENO Licensed Real Estate Salesperson (315) 374-6664 (c) <u>Gina@VentureBrokerageGroup.com</u>

© 2024 Venture Brokerage Group | 157 Rue De Ville | Rochester, NY 14618

#### VENTUREBROKERAGEGROUP.COM

This information supplied herein is from sources we deem reliable. It is provided without any representation, warranty or guarantee, expressed or implied as to its accuracy. You should conduct an independent investig verification of all matters deemed to be material, including, but not limited to, statements of income and expenses. Consult your attorney, accountant or other professional advisor.

# 44 Washington Avenue

AUBURN, NY 13021



### **INTERIOR PHOTOS**



### FOR MORE INFORMATION, PLEASE CONTACT:



GINA SPENO Licensed Real Estate Salesperson (315) 374-6664 (c) <u>Gina@VentureBrokerageGroup.com</u>

© 2024 Venture Brokerage Group | 157 Rue De Ville | Rochester, NY 14618

VENTUREBROKERAGEGROUP.COM

This information supplied herein is from sources we deem reliable. It is provided without any representation, warranty or guarantee, expressed or implied as to its accuracy. You should conduct an independent investig verification of all matters deemed to be material, including, but not limited to, statements of income and expenses. Consult your attorney, accountant or other professional advisor.

# 44 Washington Avenue

AUBURN, NY 13021



### MARKET AERIAL



#### FOR MORE INFORMATION, PLEASE CONTACT:



GINA SPENO Licensed Real Estate Salesper