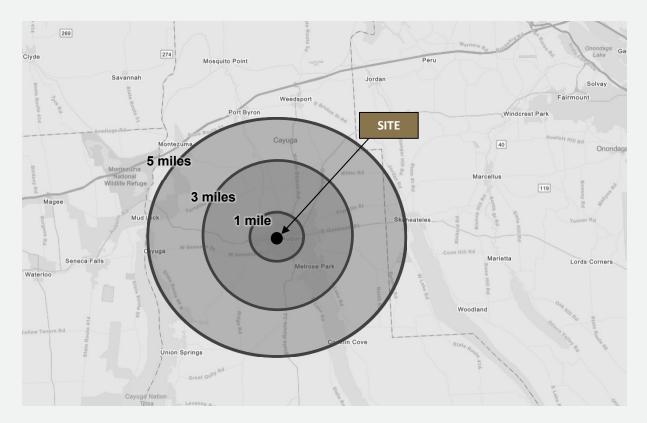

## **DEMOGRAPHICS**

| DEMOGRAPHIC SNAPSHOT     | 1 MILE   | 3 MILES  | 5 MILES  |
|--------------------------|----------|----------|----------|
| Total Population         | 14,659   | 31,698   | 35,558   |
| Daytime Population       | 17,241   | 34,294   | 37,745   |
| Households               | 6,127    | 14,059   | 15,562   |
| Average Household Income | \$40,931 | \$59,116 | \$61,608 |

1,382 **Businesses** 

20,888 Employees

\$174,736 Median Home Value

42.6 Median Age