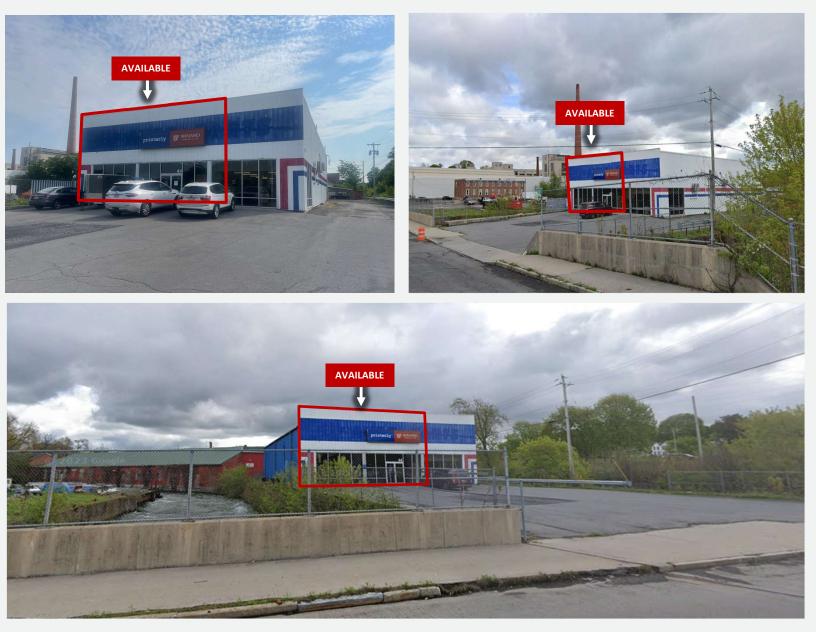

tal & downtown Auburn
- » Less than 3 miles from Auburn Plaza, Walmart, Lowes & BJs



#### FOR MORE INFORMATION, PLEASE CONTACT:



GINA SPENO Licensed Real Estate Salesperson (315) 374-6664 (c) Gina@VentureBrokerageGroup.com

© 2024 Venture Brokerage Group | 157 Rue De Ville | Rochester, NY 14618

VENTUREBROKERAGEGROUP.COM

This information supplied herein is from sources we deem reliable. It is provided without any representation, warranty or guarantee, expressed or implied as to its accuracy. You should conduct an independent investigation and verification of all matters deemed to be material including but not limited to statements of income and expenses. Consult your attorney, accountant or other professional advisor

# 44 Washington Avenue

AUBURN, NY 13021



# **EXTERIOR PHOTOS**



### FOR MORE INFORMATION, PLEASE CONTACT:



GINA SPENO Licensed Real Estate Salesperson (315) 374-6664 (c) <u>Gina@VentureBrokerageGroup.com</u>

© 2024 Venture Brokerage Group | 157 Rue De Ville | Rochester, NY 14618

#### VENTUREBROKERAGEGROUP.COM

This information supplied herein is from sources we deem reliable. It is provided without any representation, warranty or guarantee, expressed or implied as to its accuracy. You should conduct an independent investig verification of all matters deemed to be material, including, but not limited to, statements of income and expenses. Consult your attorney, accountant or other professional advisor.

# 44 Washington Avenue

AUBURN, NY 13021



### **INTERIOR PHOTOS**



### FOR MORE INFORMATION, PLEASE CONTACT:



GINA SPENO Licensed Real Estat