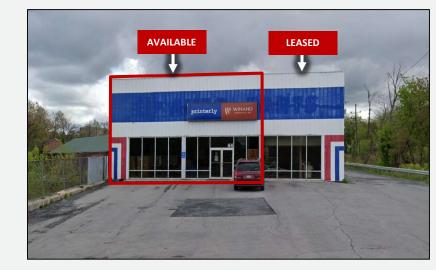

# 44 Washington Avenue

AUBURN, NY 13021





### **AVAILABLE OPPORTUNITY**

- » FOR LEASE: 3,000 SF
- » Mixed- Use Commercial Space

## **PROPERTY HIGHLIGHTS**

- » Multiple uses including, warehouse, office, retail and more
- » Parking in the front with rear loading dock
- » Excellent visibility with monument signage available & High Traffic Counts: 21,064 VPD on Arterial Highway W
- Prime location just off Arterial Highway W in the heart of the City of Auburn and within walking distance to Cayuga Community College, Auburn Community Hospital & downtown Auburn
- » Less than 3 miles from Auburn Plaza, Walmart, Lowes & BJs



#### FOR MORE INFORMATION, PLEASE CONTACT:



GINA SPENO Licensed Real Estate Salesperson (315) 374-6664 (c) Gina@VentureBrokerageGroup.com

© 2024 Venture Brokerage Group | 157 Rue De Ville | Rochester, NY 14618

VENTUREBROKERAGEGROUP.COM

This information supplied herein is from sources we deem reliable. It is provided without any representation, warranty or guarantee, expressed or implied as to its accuracy. You should conduct an independent investigation and verification of all matters deemed to be material including but not limited to statements of income and expenses. Consult your attorney, accountant or other professional advisor

# 44 Washington Avenue

AUBURN, NY 13021



# **EXTERIOR PHOTOS**



### FOR MORE INFORMATION, PLEASE CONTACT:



GINA SPENO Licensed Real Estate Salesp