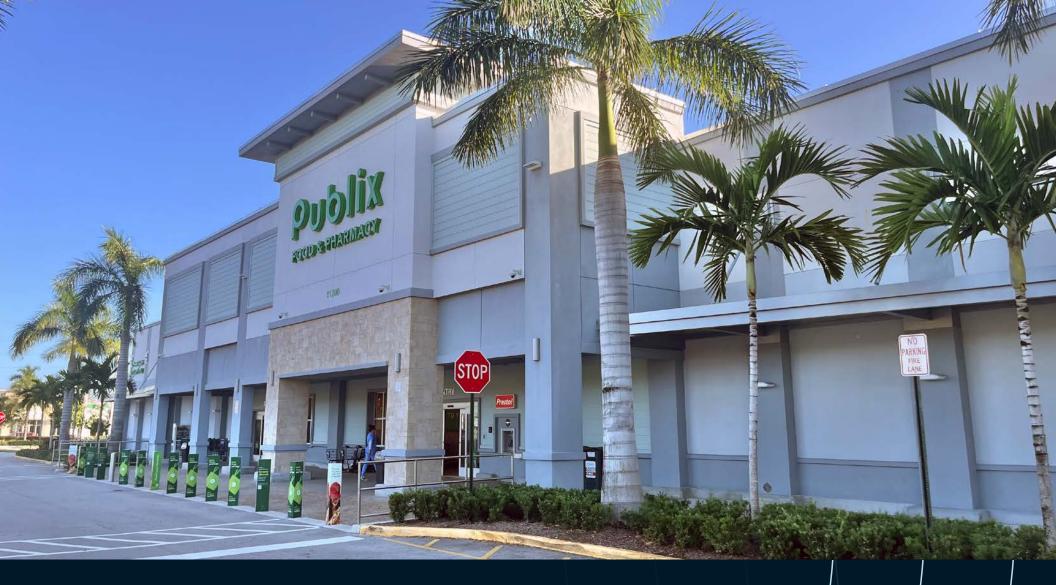

# Shoppes at Village of Golf

11200-11266 S Military Trail, Golf FL 33436

# Property Highlights

| 1 |  |  |
|---|--|--|
|   |  |  |
|   |  |  |
|   |  |  |

**Newly constructed** shopping center anchored by Publix

**6,000 SF outparcel** available with direct frontage to Woolbright Road