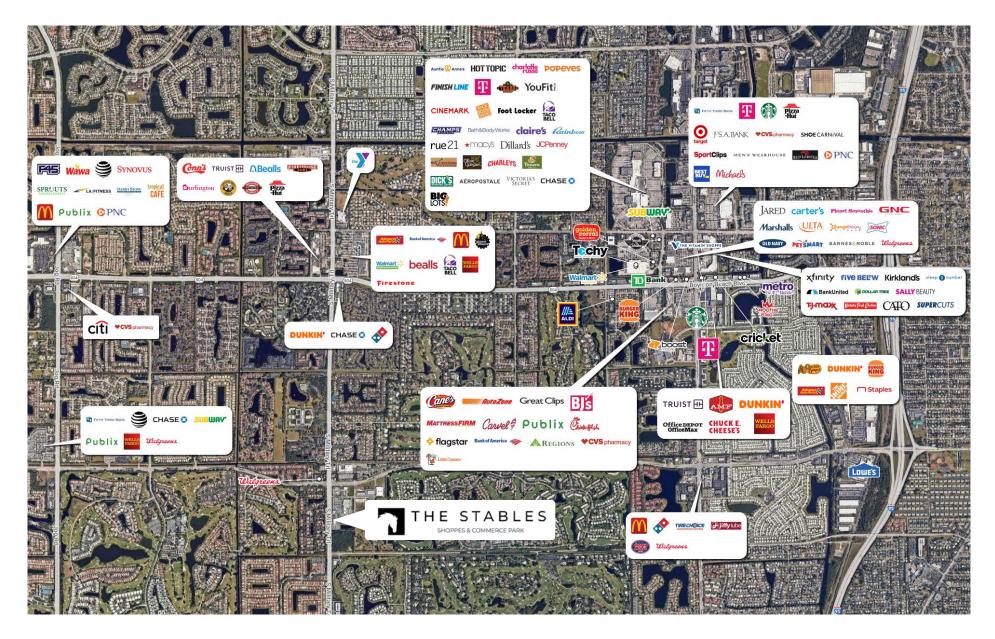

| 6,000  |
| C1-101     | Publix Liquors              | 1,400  |
| C1-102     | Avenue Nails & Spa          | 2,200  |
| C1-104     | Bruster's Real Ice<br>Cream | 2,050  |
| C2-105     | CarePlus Health Plans       | 1,350  |
| C2-106     | Medical Home Supply         | 1,350  |
| C2-107/108 | Sushi Yama                  | 1,350  |
| C3-102     | Chipotle                    | 2,484  |
| C3-103     | AT&T                        | 1,756  |
| D-101      | Starbucks                   | 2,500  |
| D-102      | Ideal Dental                | 2,370  |
| D-103      | Jersey Mikes                | 1,400  |
| D-105      | MD NOW                      | 2.500  |
| OP A       | 7-Eleven                    |        |

# 4880 Woolbright Road – 6,000 SF Available



#### Area Overview





#### For more information, please contact:

**Brad Dinneen** 954-233-3430

brad.dinneen@jll.com