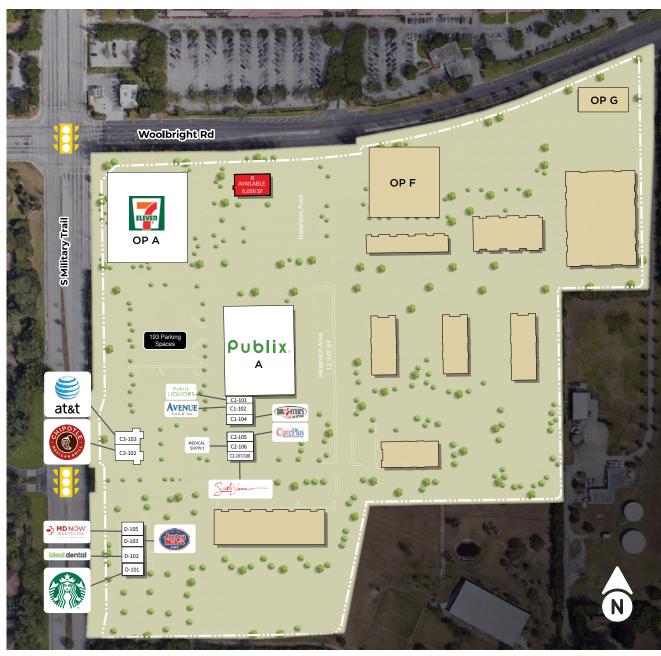

### Site Plan

| Suite      | Tenant                      | SF     |
|------------|-----------------------------|--------|
| А          | Publix                      | 46,797 |
| В          | AVAILABLE                   | 6,000  |
| C1-101     | Publix Liquors              | 1,400  |
| C1-102     | Avenue Nails & Spa          | 2,200  |
| C1-104     | Bruster's Real Ice<br>Cream | 2,050  |
| C2-105     | CarePlus Health Plans       | 1,350  |
| C2-106     | Medical Home Supply         | 1,350  |
| C2-107/108 | Sushi Yama                  | 1,350  |
| C3-102     | Chipotle                    | 2,484  |
| C3-103     | AT&T                        | 1,756  |
| D-101      | Starbucks                   | 2,500  |
| D-102      | Ideal Dental                | 2,370  |
| D-103      | Jersey Mikes                | 1,400  |
| D-105      | MD NOW                      | 2.500  |
| OP A       | 7-Eleven                    |        |