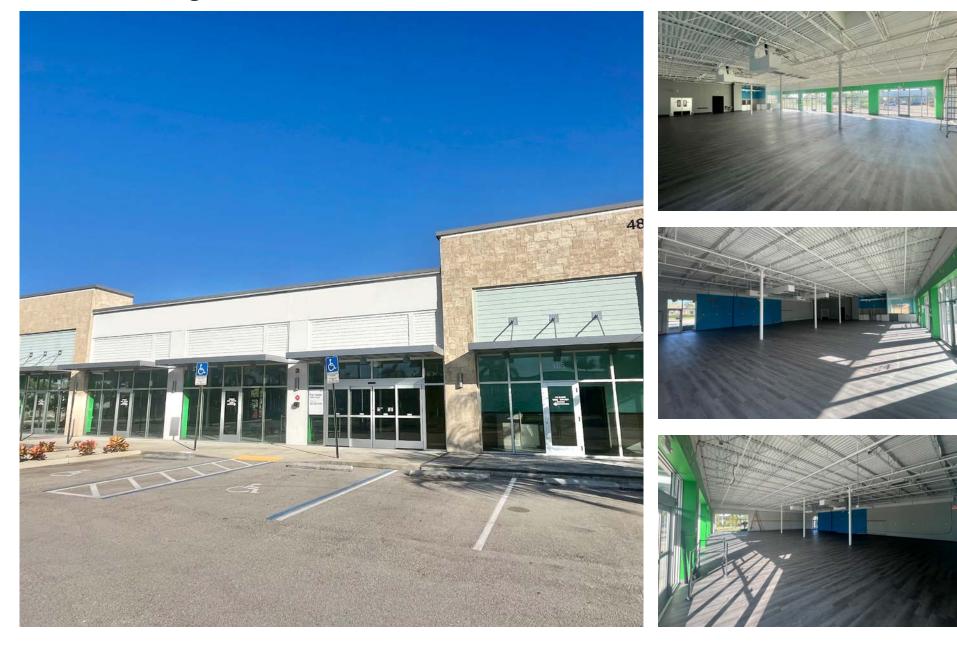

В          | AVAILABLE                   | 6,000  |
| C1-101     | Publix Liquors              | 1,400  |
| C1-102     | Avenue Nails & Spa          | 2,200  |
| C1-104     | Bruster's Real Ice<br>Cream | 2,050  |
| C2-105     | CarePlus Health Plans       | 1,350  |
| C2-106     | Medical Home Supply         | 1,350  |
| C2-107/108 | Sushi Yama                  | 1,350  |
| C3-102     | Chipotle                    | 2,484  |
| C3-103     | AT&T                        | 1,756  |
| D-101      | Starbucks                   | 2,500  |
| D-102      | Ideal Dental                | 2,370  |
| D-103      | Jersey Mikes                | 1,400  |
| D-105      | MD NOW                      | 2.500  |
| OP A       | 7-Eleven                    |        |

# 4880 Woolbright Road – 6,000 SF Available



#### Area Overview





#### For more information, please contact:

**Brad Dinneen** 954-233-3430

brad.dinneen@jll.com