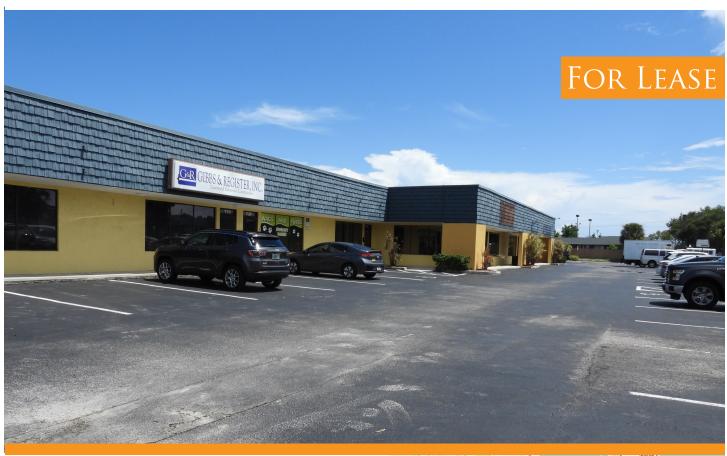

# APOLLO CENTER

725-769 S Apollo Blvd., Melbourne, FL 32901

- Apollo Center is Centrally Located near US 1 and Melbourne International Airport
- Well Suited for a Variety of Retail/Office or Professional Services Users
- Suites Ranging from 1260 SF up to 6551 SF
- Strip Center Zoned CP General Commercial
- Monument and Façade Signage
- \$10 to \$14/SF/YR Plus \$4.66/SF/YR NNN