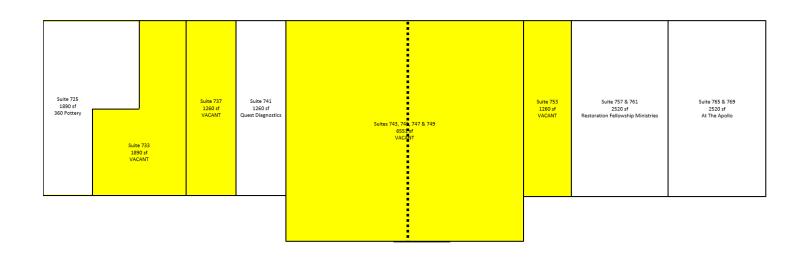

# APOLLO CENTER

725-769 S Apollo Blvd., Melbourne, FL 32901

- Apollo Center is Centrally Located near US 1 and Melbourne International Airport
- Well Suited for a Variety of Retail/Office or Professional Services Users
- Suites Ranging from 1260 SF up to 6551 SF
- Strip Center Zoned CP General Commercial
- Monument and Façade Signage
- \$10 to \$14/SF/YR Plus \$4.66/SF/YR NNN

Retail or Office Suite 737 - 1260 SF - \$12/SF/YR

**JMREALESTATE.COM** 

**Courtney Smith** 

JM Real Estate, Inc. Office: 321.242.2882 Cell: 321.423.4305

APOLLO CENTER 725-769 S Apollo Blvd., Melbourne, FL 32901