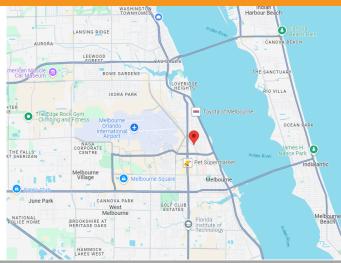

# APOLLO CENTER

725-769 S Apollo Blvd., Melbourne, FL 32901

- Apollo Center is Centrally Located near US 1 and Melbourne International Airport
- Well Suited for a Variety of Retail/Office or Professional Services Users
- Suites Ranging from 1260 SF up to 6551 SF
- Strip Center Zoned CP General Commercial
- Monument and Façade Signage
- \$10 to \$14/SF/YR Plus \$4.66/SF/YR NNN