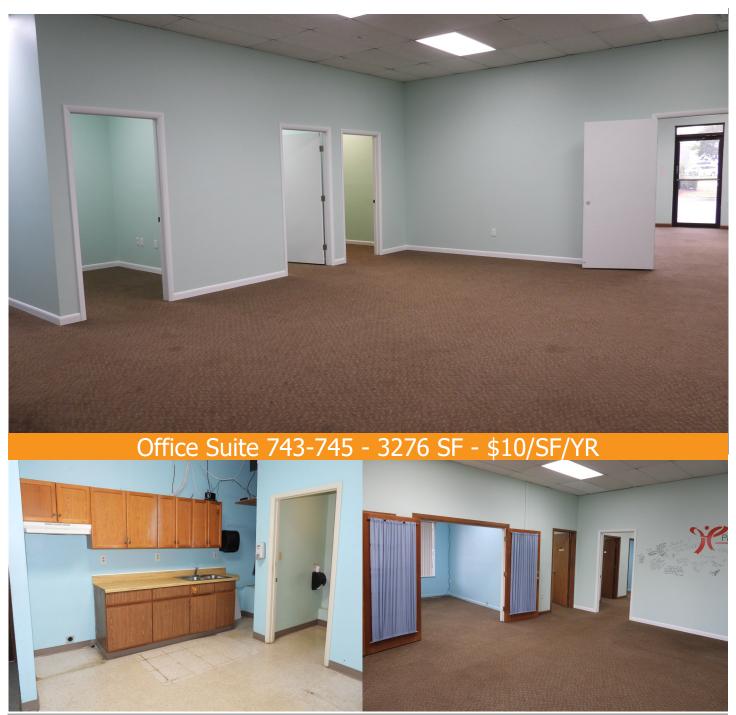

# APOLLO CENTER

725-769 S Apollo Blvd., Melbourne, FL 32901

- Apollo Center is Centrally Located near US 1 and Melbourne International Airport
- Well Suited for a Variety of Retail/Office or Professional Services Users
- Suites Ranging from 1260 SF up to 6551 SF
- Strip Center Zoned CP General Commercial
- Monument and Façade Signage
- \$10 to \$14/SF/YR Plus \$4.66/SF/YR NNN