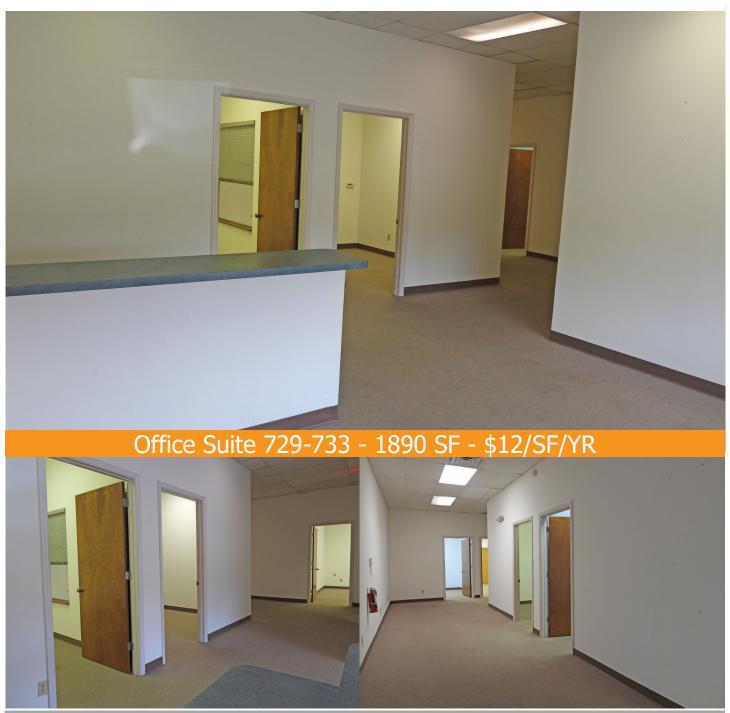

# APOLLO CENTER

725-769 S Apollo Blvd., Melbourne, FL 32901

- Apollo Center is Centrally Located near US 1 and Melbourne International Airport
- Well Suited for a Variety of Retail/Office or Professional Services Users
- Suites Ranging from 1260 SF up to 6551 SF
- Strip Center Zoned CP General Commercial
- Monument and Façade Signage
- \$10 to \$14/SF/YR Plus \$4.66/SF/YR NNN