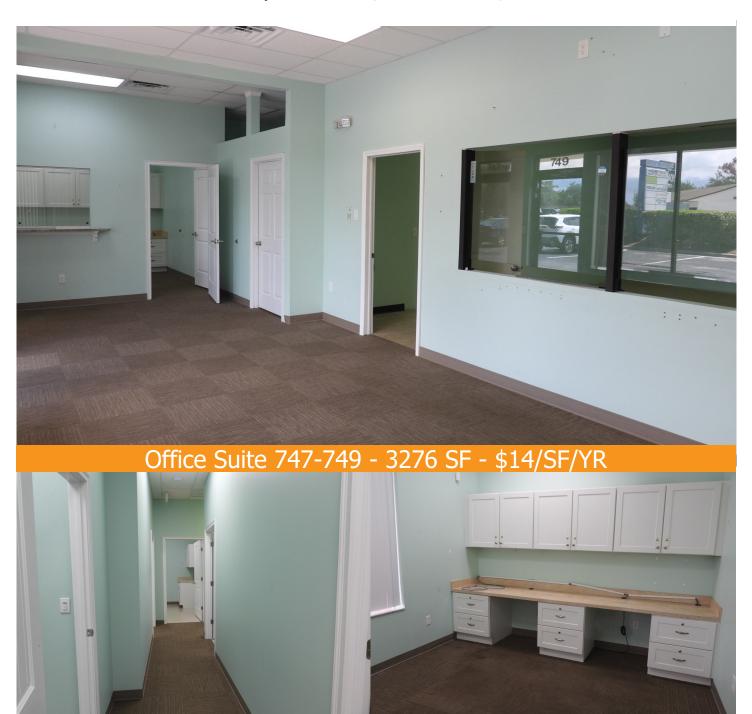

# APOLLO CENTER

725-769 S Apollo Blvd., Melbourne, FL 32901

- Apollo Center is Centrally Located near US 1 and Melbourne International Airport
- Well Suited for a Variety of Retail/Office or Professional Services Users
- Suites Ranging from 1260 SF up to 6551 SF
- Strip Center Zoned CP General Commercial
- Monument and Façade Signage
- \$10 to \$14/SF/YR Plus \$4.66/SF/YR NNN