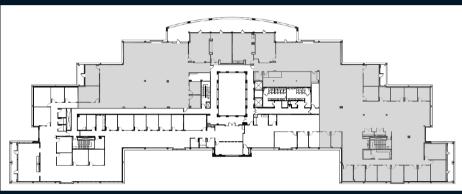

## For lease

5,000 - 22,500 SF available

### **Property specifications**

- Modernized common areas and atrium lobby
- Recent \$3 million investment for renewable energy solution (solar power)
- 16 EV charging stations
- Private balconies overlooking
  Commonwealth National Golf Course
- Fresh vending micro market
- On-site property management, maintenance engineer, and day porter