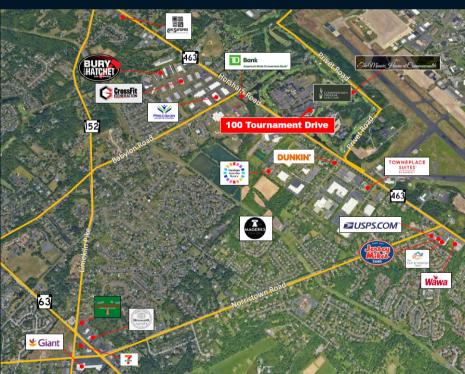

JLL SEE A BRIGHTER WAY

## For lease

5,000 - 22,500 SF available

### **Property specifications**

- Modernized common areas and atrium lobby
- Recent \$3 million investment for renewable energy solution (solar power)
- 16 EV charging stations
- Private balconies overlooking
  Commonwealth National Golf Course
- Fresh vending micro market
- On-site property management, maintenance engineer, and day porter

# 100 Tournament Drive Horsham, PA









#### **Adam Shute**

Executive Vice President adam.shute@jll.com +1 610 574 3869

#### **Patrick Brady**

Executive Vice President patrick.brady@jll.com +1 215 771 0108

#### Jones Lang LaSalle Brokerage, Inc.

550 E. Swedesford Road, Suite 260 Wayne, PA 19087 +1 610 249 2255

Although information has been obtained from sources deemed reliable, neither Owner nor JLL makes any guarantees, warranties or representations, express or in as to the completeness or accuracy as to the information contained herein. Any projections, opinions, assumptions or estimates used are for example only. There be differences between projected and actual results, and those differences may be material. The Property may be withdrawn without notice. Neither Owner nor JU accepts any liability or any loss or dama